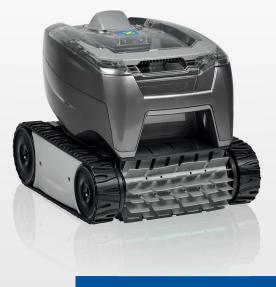

# OT 3300

TORNAX

## TECHNICAL INFORMATION

| Number of motors                  | 2                                                                    |  |  |  |  |
|-----------------------------------|----------------------------------------------------------------------|--|--|--|--|
| Cleaner dimensions<br>(W x D x H) | 37 x 29 x 30 cm                                                      |  |  |  |  |
| Cleaner weight                    | 5.5 kg                                                               |  |  |  |  |
| Cleaning cycle                    | 2,5 hrs ( floor only)<br>3 hrs (floor / walls)                       |  |  |  |  |
| Surface area of filter            | 480 cm <sup>2</sup> / 100 microns                                    |  |  |  |  |
| Cleaned width                     | 17 cm                                                                |  |  |  |  |
| Cable length                      | 16,5 m                                                               |  |  |  |  |
| Drive system                      | Caterpillar tracks                                                   |  |  |  |  |
| Transmission                      | Gears                                                                |  |  |  |  |
| Safety                            | Beach system, out-of-water<br>safety, electronic motor<br>protection |  |  |  |  |