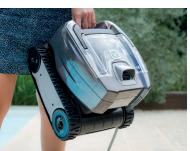

Feather-light, weighing just 5.5 kg, TornaX **OT 3300 is one of the lightest** on the market. This makes it simple, quick and effortless to handle.