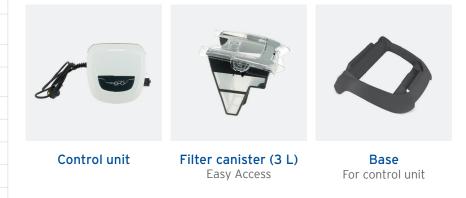

#### AVAILABLE ACCESSORIES

Very fine debris filter, Fine debris filter, Large debris filter, Protective cover Special tile brush

An **electric robotic cleaner** that cleans your pool **autonomously** without being connected to the filtration system. It is simply connected to the mains and traps debris in its own filter basket.