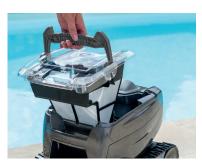

### **3** EASY-TO-CLEAN FILTER

The filter can be easily accessed from the top of the robot, making things simpler for you and meaning you don't come into contact with the debris.

\*For best performance in certain tiled pools, you may have to add a special tile brush that is available for purchase as an accessory (R0774900).