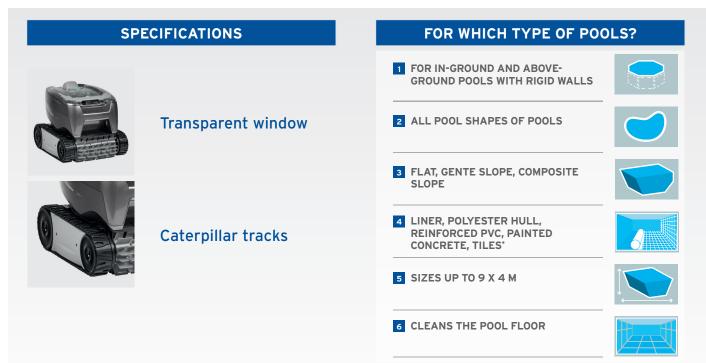

### 1 FOR EFFICIENT BRUSHING OF POOL FLOORS AND WALL

Fitted with a **smart motion** system, the cleaner covers the pool floor and walls, hassle free. Its **brush feature** ensures optimum cleaning as it quickly removes debris stuck onto the walls before sucking it up. Concentrated Zodiac<sup>®</sup> expertise, for the utmost efficiency.

Feather-light, weighing just 5.5 kg, TornaX **OT 3300 is one of the lightest** on the market. This makes it simple, quick and effortless to handle.

### **3** EASY-TO-CLEAN FILTER

The filter can be easily accessed from the top of the robot, making things simpler for you and meaning you don't come into contact with the debris.

\*For best performance in certain tiled pools, you may have to add a special tile brush that is available for purchase as an accessory (R0774900).

| ST | ۱D/ | ٩RI | D F | ΈA | TU | R | ES |
|----|-----|-----|-----|----|----|---|----|
|    |     |     |     |    |    |   |    |