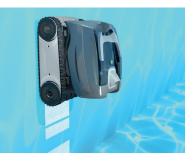

### 1 FOR EFFICIENT BRUSHING OF POOL FLOORS AND WALL

Fitted with a **smart motion** system, the cleaner covers the pool floor and walls, hassle free. Its **brush feature** ensures optimum cleaning as it quickly removes debris stuck onto the walls before sucking it up. Concentrated Zodiac<sup>®</sup> expertise, for the utmost efficiency.

Equipped with true artificial intelligence, it can reach every corner of the pool.

RCS Paris 395 068 679 - © Photo Credits: ZODIAC® - ZODIAC® is a registered trademark of Zodiac International, S.A.S.U., used under license