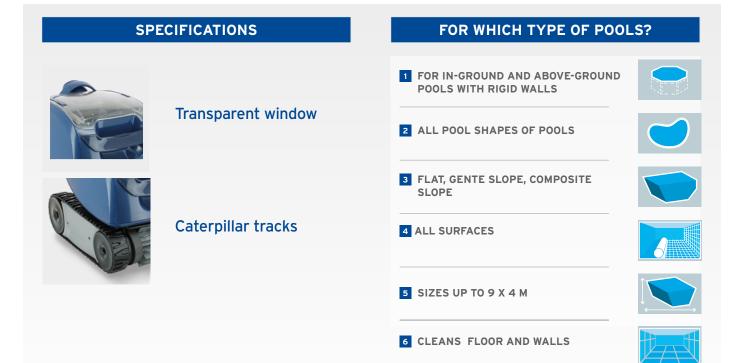

## 1 FOR EFFICIENT CLEANING OF THE POOL FLOORS AND WALLS

Fitted with a **smart motion** system, the cleaner covers the pool floor and walls, hassle free. Its **brush feature** ensures optimum cleaning as it quickly removes debris stuck onto the walls before sucking it up. Concentrated Zodiac<sup>®</sup> expertise, for the utmost efficiency.

# **2** LIGHT FOR EFFORTLESS HANDLING

Feather-light, weighing just 5.5 kg, RG 3200T **is one of the lightest** on the market. This makes it simple, quick and effortless to handle.

# **3** EASY-TO-CLEAN FILTER

The filter can be easily accessed from the top of the robot, making things simpler for you and meaning you don't come into contact with the debris.

| TECHNICAL INFORMATION             |                                                                      |
|-----------------------------------|----------------------------------------------------------------------|
| Number of motors                  | 2                                                                    |
| Cleaner dimensions<br>(W x D x H) | 37 x 29 x 30 cm                                                      |
| Cleaner weight                    | 5.5 kg                                                               |
| Cleaning cycle                    | 3 hrs (floor / walls)                                                |
| Surface area of filter            | 480 cm² / 100µ                                                       |
| Cleaned width                     | 17 cm                                                                |
| Cable length                      | 16,5 m                                                               |
| Drive system                      | Caterpillar tracks                                                   |
| Transmission                      | Gears                                                                |
| Safety                            | Beach system, out-of-water<br>safety, electronic motor<br>protection |