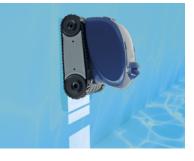

## 1 FOR EFFICIENT CLEANING OF THE POOL FLOORS AND WALLS

Fitted with a **smart motion** system, the cleaner covers the pool floor and walls, hassle free. Its **brush feature** ensures optimum cleaning as it quickly removes debris stuck onto the walls before sucking it up. Concentrated Zodiac<sup>®</sup> expertise, for the utmost efficiency.