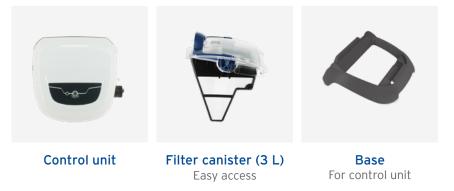

# **3** EASY-TO-CLEAN FILTER

The filter can be easily accessed from the top of the robot, making things simpler for you and meaning you don't come into contact with the debris.

| TECHNICAL INFORMATION             |                                                                      |
|-----------------------------------|----------------------------------------------------------------------|
| Number of motors                  | 2                                                                    |
| Cleaner dimensions<br>(W x D x H) | 37 x 29 x 30 cm                                                      |
| Cleaner weight                    | 5.5 kg                                                               |
| Cleaning cycle                    | 3 hrs (floor / walls)                                                |
| Surface area of filter            | 480 cm² / 100µ                                                       |
| Cleaned width                     | 17 cm                                                                |
| Cable length                      | 16,5 m                                                               |
| Drive system                      | Caterpillar tracks                                                   |
| Transmission                      | Gears                                                                |
| Safety                            | Beach system, out-of-water<br>safety, electronic motor<br>protection |

#### STANDARD FEATURES