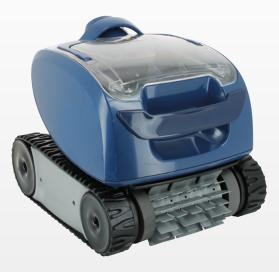

# **RG 3200T**

GENIUS

## 1 FOR EFFICIENT CLEANING OF THE POOL FLOORS AND WALLS

Fitted with a **smart motion** system, the cleaner covers the pool floor and walls, hassle free. Its **brush feature** ensures optimum cleaning as it quickly removes debris stuck onto the walls before sucking it up. Concentrated Zodiac<sup>®</sup> expertise, for the utmost efficiency.

# **3** EASY-TO-CLEAN FILTER

The filter can be easily accessed from the top of the robot, making things simpler for you and meaning you don't come into contact with the debris.

| TECHNICAL INFORMATION             |                                                                      |
|-----------------------------------|----------------------------------------------------------------------|
| Number of motors                  | 2                                                                    |
| Cleaner dimensions<br>(W x D x H) | 37 x 29 x 30 cm                                                      |
| Cleaner weight                    | 5.5 kg                                                               |
| Cleaning cycle                    | 3 hrs (floor / walls)                                                |
| Surface area of filter            | 480 cm² / 100µ                                                       |
| Cleaned width                     | 17 cm                                                                |
| Cable length                      | 16,5 m                                                               |
| Drive system                      | Caterpillar tracks                                                   |
| Transmission                      | Gears                                                                |
| Safety                            | Beach system, out-of-water<br>safety, electronic motor<br>protection |