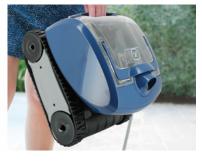

# **2** LIGHT FOR EFFORTLESS HANDLING

Feather-light, weighing just 5.5 kg, RG 3200T **is one of the lightest** on the market. This makes it simple, quick and effortless to handle.