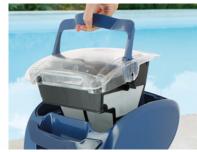

# **3** EASY-TO-CLEAN FILTER

The filter can be easily accessed from the top of the robot, making things simpler for you and meaning you don't come into contact with the debris.

| TECHNICAL INFORMATION             |                                                                      |
|-----------------------------------|----------------------------------------------------------------------|
| Number of motors                  | 2                                                                    |
| Cleaner dimensions<br>(W x D x H) | 37 x 29 x 30 cm                                                      |
| Cleaner weight                    | 5.5 kg                                                               |
| Cleaning cycle                    | 3 hrs (floor / walls)                                                |
| Surface area of filter            | 480 cm² / 100µ                                                       |
| Cleaned width                     | 17 cm                                                                |
| Cable length                      | 16,5 m                                                               |
| Drive system                      | Caterpillar tracks                                                   |
| Transmission                      | Gears                                                                |
| Safety                            | Beach system, out-of-water<br>safety, electronic motor<br>protection |