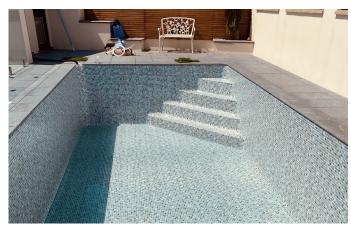

In-pool Corner Steps

## The easy build EPS corner step unit is suitable for liner pools.

Made from a 25kg/m³ density EPS block which is covered in shaped non-corrosive Magnelis steel sheeting, the units are lightweight and easy to handle. No concreting or rendering is needed, and with adhesives included and no specialist tools required the build time is approximately one hour.

3 TREAD, 250mm TREAD AND 240mm RISER, TO SUIT 1020mm (3'4") DEEP POOL ECS1386720 = 90deg CORNER POOL ECS1386720R = 6"rad CORNER POOL

\* Minimum water depth over top tread when installing bag liners should be 150mm

3 TREAD, 300mm TREAD AND RISER, TO SUIT 1200mm DEEP POOL ECS1575900 = 90deg CORNER POOL ECS1575900R = 6"rad CORNER POOL

Minimum water depth over top tread when installing bag liners should be 150mm

3 TREAD, 300mm TREAD AND 300mm/600mm RISERS, TO SUIT 1500mm DEEP POOL ECS15751200 = 90deg CORNER POOL ECS15751200R = 6"rad CORNER POOL

Minimum water depth over top tread when installing bag liners should be 150mm

4 TREAD, 300mm TREAD AND RISER, TO SUIT 1500mm DEEP POOL ECS20001200 = 90deg CORNER POOL ECS20001200R = 6"rad CORNER POOL

\* Minimum water depth over top tread when installing bag liners should be 150mm

Images kindly supplied by All Swim

www.certikin.co.uk

Contact your Certikin stockist for prices and availability.

This literature is intended as a guide.

The company reserves the right to change the specifications without notice.