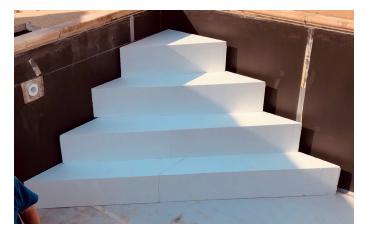

## The easy build EPS corner step unit is suitable for liner pools.

Made from a 25kg/m³ density EPS block which is covered in shaped non-corrosive Magnelis steel sheeting, the units are lightweight and easy to handle. No concreting or rendering is needed, and with adhesives included and no specialist tools required the build time is approximately one hour.

## Main Features

- Quick and easy to assemble I hour approximate build time
- · No concreting or rendering required
- No specialist tools needed
- · Includes the required contact adhesive and liner protection tape
- · Lightweight and easy to handle
- · Delivered on a single pallet
- Suitable for factory made and site applied vinyl linings
- 4 different size options available
- All sizes of step are suitable for 90° and 6" radius corner pools

## **Specifications**

Suit both 90° and 6" radius corner pools.

25kg/m³ EPS step body.

2mm cut and shaped, non-corrosive, Magnelis steel covering.

| Code         | Descriptions                      |
|--------------|-----------------------------------|
| ECS1386720   | EPS CORNER STEP 1386 X 720 90°    |
| ECS1386720R  | EPS CORNER STEP 1386 X 720 6"RAD  |
| ECS15751200  | EPS CORNER STEP 1575 X 1200 90°   |
| ECS15751200R | EPS CORNER STEP 1575 X 1200 6"RAD |
| ECS1575900   | EPS CORNER STEP 1575 X 900 90°    |
| ECS1575900R  | EPS CORNER STEP 1575 X 900 6"RAD  |
| ECS20001200  | EPS CORNER STEP 2000 X 1200 90°   |
| ECS20001200R | EPS CORNER STEP 2000 X 1200 6"RAD |