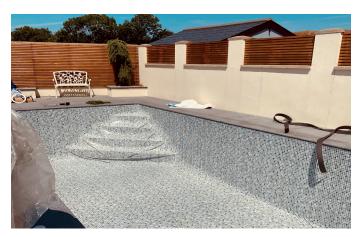

In-pool Corner Steps

## The easy build EPS corner step unit is suitable for liner pools.

Made from a 25kg/m³ density EPS block which is covered in shaped non-corrosive Magnelis steel sheeting, the units are lightweight and easy to handle. No concreting or rendering is needed, and with adhesives included and no specialist tools required the build time is approximately one hour.

Images kindly supplied by All Swim

www.certikin.co.uk

Contact your Certikin stockist for prices and availability.

This literature is intended as a guide.

The company reserves the right to change the specifications without notice.