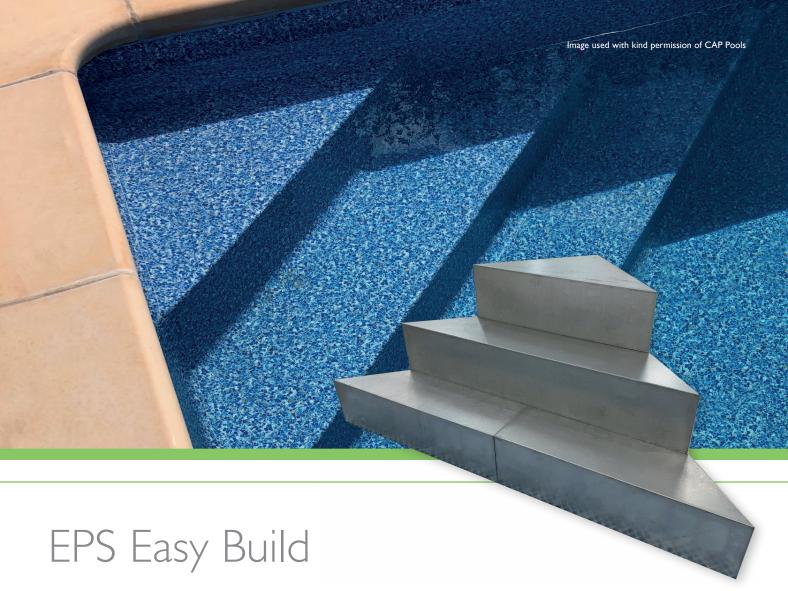

In-pool Corner Steps

## The easy build EPS corner step unit is suitable for liner pools.

Made from a 25kg/m³ density EPS block which is covered in shaped non-corrosive Magnelis steel sheeting, the units are lightweight and easy to handle. No concreting or rendering is needed, and with adhesives included and no specialist tools required the build time is approximately one hour.

## Main Features

- Quick and easy to assemble I hour approximate build time
- · No concreting or rendering required
- No specialist tools needed
- · Includes the required contact adhesive and liner protection tape
- · Lightweight and easy to handle
- · Delivered on a single pallet
- Suitable for factory made and site applied vinyl linings
- 4 different size options available
- All sizes of step are suitable for 90° and 6" radius corner pools