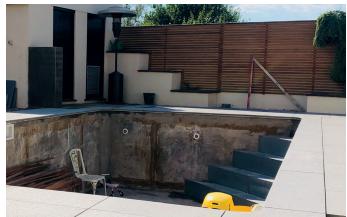

## The easy build EPS corner step unit is suitable for liner pools.

Made from a 25kg/m³ density EPS block which is covered in shaped non-corrosive Magnelis steel sheeting, the units are lightweight and easy to handle. No concreting or rendering is needed, and with adhesives included and no specialist tools required the build time is approximately one hour.

## Main Features

- Quick and easy to assemble I hour approximate build time
- · No concreting or rendering required
- No specialist tools needed
- · Includes the required contact adhesive and liner protection tape
- · Lightweight and easy to handle
- · Delivered on a single pallet
- Suitable for factory made and site applied vinyl linings
- 4 different size options available
- All sizes of step are suitable for 90° and 6" radius corner pools