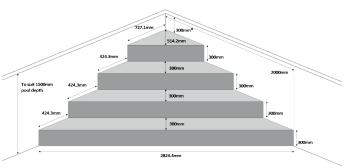

Minimum water depth over top tread when installing bag liners should be 150mm

4 TREAD, 300mm TREAD AND RISER, TO SUIT 1500mm DEEP POOL ECS20001200 = 90deg CORNER POOL ECS20001200R = 6"rad CORNER POOL

\* Minimum water depth over top tread when installing bag liners should be 150mm