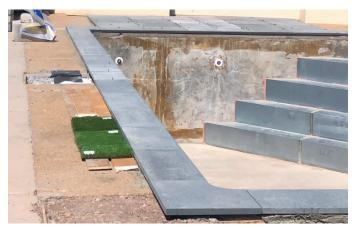

## The easy build EPS corner step unit is suitable for liner pools.

Made from a 25kg/m³ density EPS block which is covered in shaped non-corrosive Magnelis steel sheeting, the units are lightweight and easy to handle. No concreting or rendering is needed, and with adhesives included and no specialist tools required the build time is approximately one hour.

## Main Features

- Quick and easy to assemble I hour approximate build time
- · No concreting or rendering required
- No specialist tools needed
- · Includes the required contact adhesive and liner protection tape
- · Lightweight and easy to handle
- · Delivered on a single pallet
- Suitable for factory made and site applied vinyl linings
- 4 different size options available
- All sizes of step are suitable for 90° and 6" radius corner pools