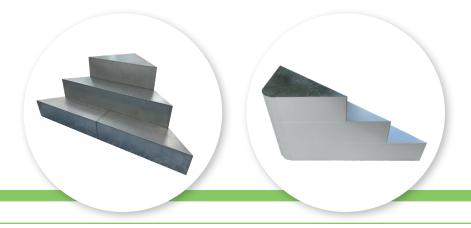

## The easy build EPS corner step unit is suitable for liner pools.

Made from a 25kg/m³ density EPS block which is covered in shaped non-corrosive Magnelis steel sheeting, the units are lightweight and easy to handle. No concreting or rendering is needed, and with adhesives included and no specialist tools required the build time is approximately one hour.

## **Specifications**

Suit both 90° and 6" radius corner pools.

25kg/m³ EPS step body.

2mm cut and shaped, non-corrosive, Magnelis steel covering.

| Code         | Descriptions                      |
|--------------|-----------------------------------|
| ECS1386720   | EPS CORNER STEP 1386 X 720 90°    |
| ECS1386720R  | EPS CORNER STEP 1386 X 720 6"RAD  |
| ECS15751200  | EPS CORNER STEP 1575 X 1200 90°   |
| ECS15751200R | EPS CORNER STEP 1575 X 1200 6"RAD |
| ECS1575900   | EPS CORNER STEP 1575 X 900 90°    |
| ECS1575900R  | EPS CORNER STEP 1575 X 900 6"RAD  |
| ECS20001200  | EPS CORNER STEP 2000 X 1200 90°   |
| ECS20001200R | EPS CORNER STEP 2000 X 1200 6"RAD |