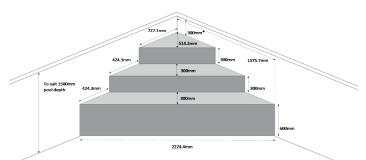

3 TREAD, 300mm TREAD AND RISER, TO SUIT 1200mm DEEP POOL ECS1575900 = 90deg CORNER POOL ECS1575900R = 6"rad CORNER POOL

Minimum water depth over top tread when installing bag liners should be 150mm

3 TREAD, 300mm TREAD AND 300mm/600mm RISERS, TO SUIT 1500mm DEEP POOL ECS15751200 = 90deg CORNER POOL ECS15751200R = 6"rad CORNER POOL