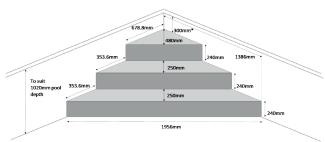

3 TREAD, 250mm TREAD AND 240mm RISER, TO SUIT 1020mm (3'4") DEEP POOL ECS1386720 = 90deg CORNER POOL ECS1386720R = 6"rad CORNER POOL

\* Minimum water depth over top tread when installing bag liners should be 150mm