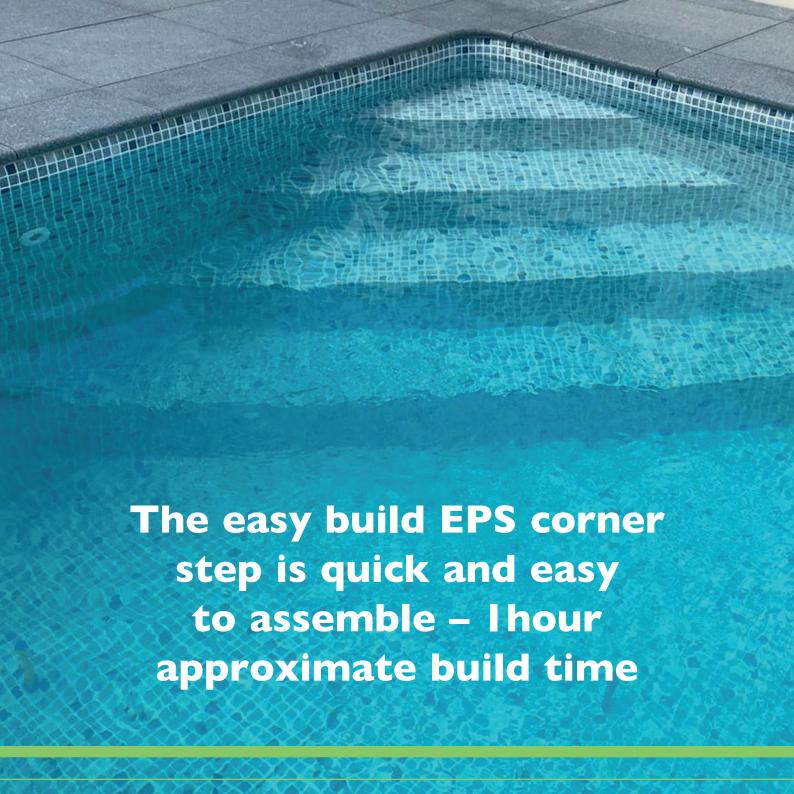

## The easy build EPS corner step unit is suitable for liner pools.

Made from a 25kg/m³ density EPS block which is covered in shaped non-corrosive Magnelis steel sheeting, the units are lightweight and easy to handle. No concreting or rendering is needed, and with adhesives included and no specialist tools required the build time is approximately one hour.

## Main Features

- Quick and easy to assemble I hour approximate build time
- · No concreting or rendering required
- No specialist tools needed
- · Includes the required contact adhesive and liner protection tape
- · Lightweight and easy to handle
- · Delivered on a single pallet
- Suitable for factory made and site applied vinyl linings
- 4 different size options available
- All sizes of step are suitable for 90° and 6" radius corner pools