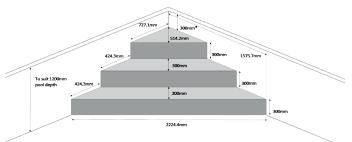

3 TREAD, 300mm TREAD AND RISER, TO SUIT 1200mm DEEP POOL ECS1575900 = 90deg CORNER POOL ECS1575900R = 6"rad CORNER POOL

Minimum water depth over top tread when installing bag liners should be 150mm

3 TREAD, 300mm TREAD AND 300mm/600mm RISERS, TO SUIT 1500mm DEEP POOL ECS15751200 = 90deg CORNER POOL ECS15751200R = 6"rad CORNER POOL