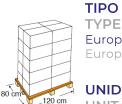

#### **ENVASE Y PALETIZADO IMBALLAGGIO E PALET**

TIPO TIPO Caja con etiqueta Scatola con etichetta

**MEDIDAS** MISURA 50 X 43 X 29 cm

UNIDADES UNITÀ 1

VOLUMEN VOLUME 0.062 m<sup>3</sup>

TYPE Europeo European

UNIDADES UNITÀ 20 und/pallet

VOLUMEN VOLUME 1.65 m<sup>3</sup>

DISTRIBUCIÓN PALET DISTRIBUZIONE DI PALLET

5 capas-strati x 4 Embalajes/imballaggio 20

**MEDIDAS** MISURA 120 X 86 X 160 cm

PESO PESO 661 Kg

PESO PESO 32,050 Kg