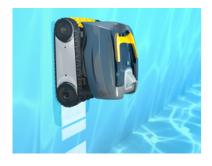

# 1 FOR EFFICIENT CLEANING OF THE POOL FLOORS AND WALLS

Fitted with a **smart motion** system, the cleaner covers the pool floor and walls, hassle free. Its **brush feature** ensures optimum cleaning as it quickly removes debris stuck onto the walls before sucking it up. Concentrated Zodiac® expertise, for the utmost efficiency.

#### FOR WHICH TYPE OF POOLS?

1 FOR IN-GROUND AND ABOVE-GROUND POOLS WITH RIGID WALLS

2 ALL POOL SHAPES OF POOLS

3 FLAT, GENTE SLOPE, COMPOSITE SLOPE

4 ALL SURFACES\*

5 SIZES UP TO 9 X 4 M

6 CLEANS FLOOR AND WALLS