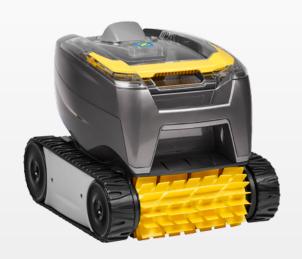

# 1 FOR EFFICIENT CLEANING OF THE POOL FLOORS AND WALLS

Fitted with a **smart motion** system, the cleaner covers the pool floor and walls, hassle free. Its **brush feature** ensures optimum cleaning as it quickly removes debris stuck onto the walls before sucking it up. Concentrated Zodiac® expertise, for the utmost efficiency.

## 2 LIGHT FOR EFFORTLESS HANDLING

Feather-light, weighing just 5.5 kg, OT 3240 is one of the lightest on the market. This makes it simple, quick and effortless to handle.

### 3 EASY-TO-CLEAN FILTER

The filter can be easily accessed from the top of the robot, making things simpler for you and meaning you don't come into contact with the debris.

#### **SPECIFICATIONS**

Transparent window

Caterpillar tracks