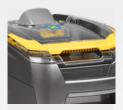

### 3 EASY-TO-CLEAN FILTER

The filter can be easily accessed from the top of the robot, making things simpler for you and meaning you don't come into contact with the debris.

#### STANDARD FEATURES

Filter canister (3 L)
Easy access

**Base** For control unit