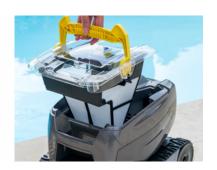

### 3 EASY-TO-CLEAN FILTER

The filter can be easily accessed from the top of the robot, making things simpler for you and meaning you don't come into contact with the debris.

#### STANDARD FEATURES

Filter canister (3 L)
Easy access

**Base** For control unit