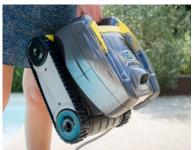

## 2 LIGHT FOR EFFORTLESS HANDLING

Feather-light, weighing just 5.5 kg, OT 3240 is one of the lightest on the market. This makes it simple, quick and effortless to handle.