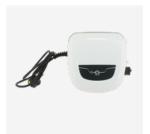

#### STANDARD FEATURES

Filter canister (3 L)
Easy access

**Base** For control unit