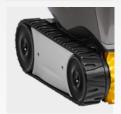

#### **SPECIFICATIONS**

Transparent window

Caterpillar tracks

#### **TECHNICAL INFORMATION**

| Number of motors                  | 2                                                                    |
|-----------------------------------|----------------------------------------------------------------------|
| Cleaner dimensions<br>(W x D x H) | 37 x 29 x 30 cm                                                      |
| Cleaner weight                    | 5.5 kg                                                               |
| Cleaning cycle                    | 3 hrs (floor / walls)                                                |
| Surface area of filter            | 480 cm² / 100μ                                                       |
| Cleaned width                     | 17 cm                                                                |
| Cable length                      | 16,5 m                                                               |
| Drive system                      | Caterpillar tracks                                                   |
| Transmission                      | Gears                                                                |
| Safety                            | Beach system, out-of-water<br>safety, electronic motor<br>protection |