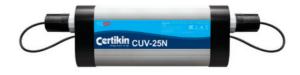

# Clear and inviting water

Certikin UV clarifiers ensure that your swimming pool water will have amazing clarity by killing the single cell algae that causes green water. When used in conjunction with a sanitiser, your swimming pool water will be clean, clear and healthy.