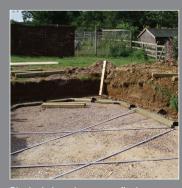

# Installation Process

# Above Ground

Concrete level base

Lay out the base structure and start to build the wooden sections which fit together perfectly

When constructed, add in the liner and fill with water

Finished pool to be enjoyed by al the family

#### In Ground

Dig the hole and prepare a flat base

Build the wooden surround

When constructed, install the liner and landscape the garden

Fill with water and enjoy with all the family