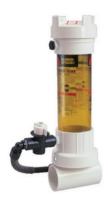

## Sanitisation made simple

Rainbow chemical dispensers are one of the easiest ways to sanitise pools using either trichlor chlorine tablets or bromine slow dissolve tablets. Water flow over the chemical in the dispenser can be adjusted using the integral control valve to give you control over the amount of sanitiser dosed into the water.