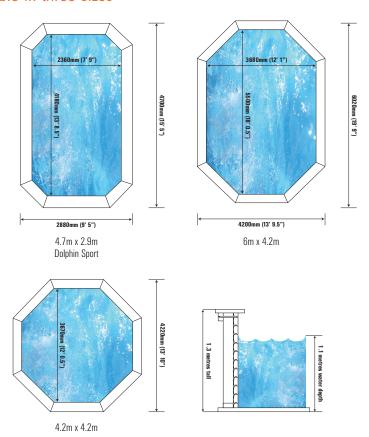

#### Available in three sizes

Why not add a Fastlane to your Certikin wooden pool. Our Dolphin Sport Deluxe model is ideal for the addition of a counter current swimming machine, providing fun and exercise for all the family.