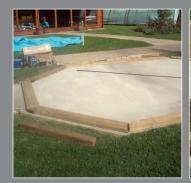

# Above Ground

Concrete level base

Lay out the base structure and start to build the wooden sections which fit together perfectly

When constructed, add in the liner and fill with water

Finished pool to be enjoyed by al the family

#### In Ground

Dig the hole and prepare a flat base

Build the wooden surround

When constructed, install the liner and landscape the garden

Fill with water and enjoy with all the family