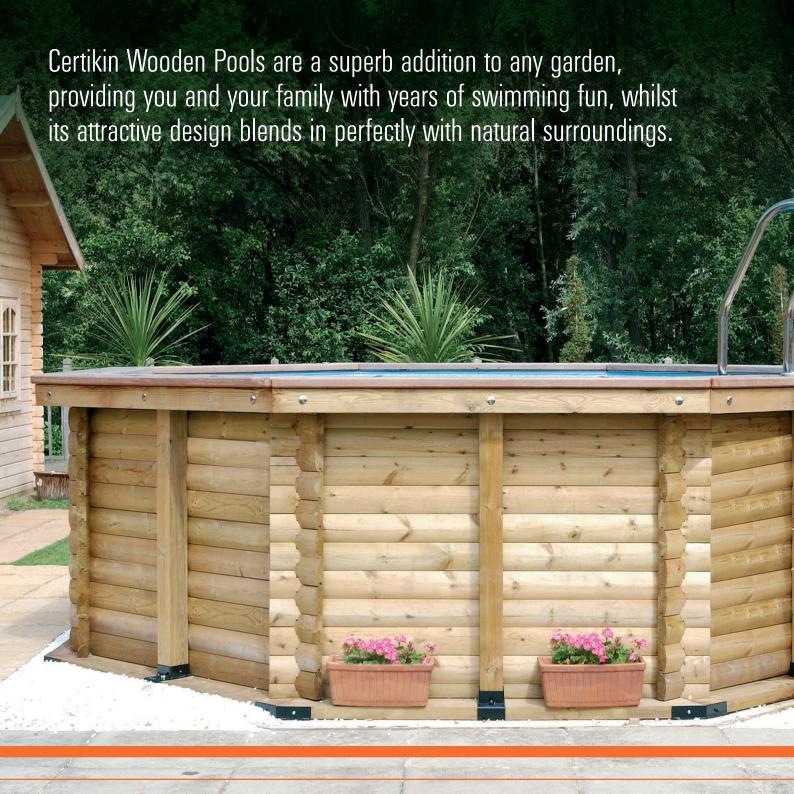

Certikin wooden pools are easy to build using the put-together log-lap kit system. The structural timber has a 10 year guarantee and all Certikin wooden pools use the high performance liner system from our in-house liner production facility. Pool fittings are of the highest quality - the same as those used on in-ground pools.

All this adds up to giving you an above ground pool with in-ground qualities.