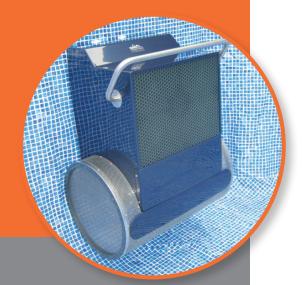

# Turn any pool into an ENDLESS POOL

with the Fastlane Swimming Machine from Certikin

For fitness or fun, the Fastlane swimming machine adds a whole new dimension to your pool. It produces a smooth, quiet, powerful current that's perfect for any pool and it's adjustable from zero to 1min 14sec / 100m pace.

- · Highest quality swim current
- Simple to use, economical to run
- Deck mount for existing pools
- Fun for the entire family
- Low impact exercise
- Wall mount for new construction

Available exclusively via Certikin stockists.