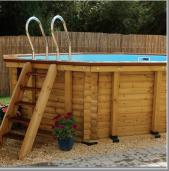

### Exit Ladder

Beautifully crafted to match the rest of the pool, with hardwood treads and soft wood sides.

# Above Ground

Concrete level base

Lay out the base structure and start to build the wooden sections which fit together perfectly

When constructed, add in the liner and fill with water

Finished pool to be enjoyed by al the family

#### In Ground

Dig the hole and prepare a flat base

Build the wooden surround

When constructed, install the liner and landscape the garden

Fill with water and enjoy with all the family