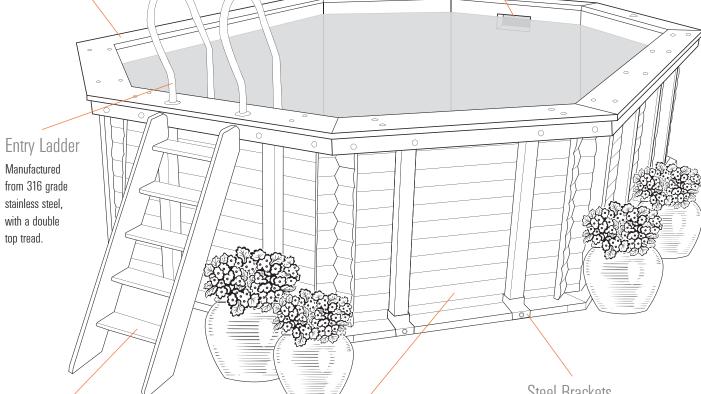

#### Wooden surround

An attractive single plank Iroko hardwood deck (300mm wide, 50mm thick) shows quality and adds strength to the top lip of the pool.

### Exit Ladder

Beautifully crafted to match the rest of the pool, with hardwood treads and soft wood sides.

# Steel Brackets

The steel plates and foot shoes used in the construction of the Certikin wooden pool have been designed to remove the need for extra external bracing found on other timber pools. All this adds up to give one of the strongest free-standing pools on the market.