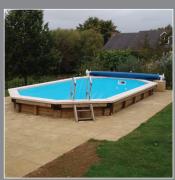

#### Wooden surround

An attractive single plank Iroko hardwood deck (300mm wide, 50mm thick) shows quality and adds strength to the top lip of the pool.

# Flow & Return Fittings

Our pool boasts a full size Certikin skimmer with inlets and suction fittings to match.

### Exit Ladder

Beautifully crafted to match the rest of the pool, with hardwood treads and soft wood sides.