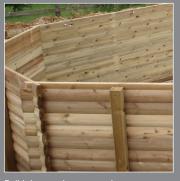

# Log-lap Assembly

The Scandinavian redwood walls are professionally notched in-house on our state-of-the-art machinery, to guarantee ease of build and maximise the strength of the construction.

# Steel Brackets

The steel plates and foot shoes used in the construction of the Certikin wooden pool have been designed to remove the need for extra external bracing found on other timber pools. All this adds up to give one of the strongest free-standing pools on the market.

# Installation Process

# Above Ground

Concrete level base

Lay out the base structure and start to build the wooden sections which fit together perfectly

When constructed, add in the liner and fill with water

Finished pool to be enjoyed by al the family

#### In Ground

Dig the hole and prepare a flat base

Build the wooden surround

When constructed, install the liner and landscape the garden

Fill with water and enjoy with all the family