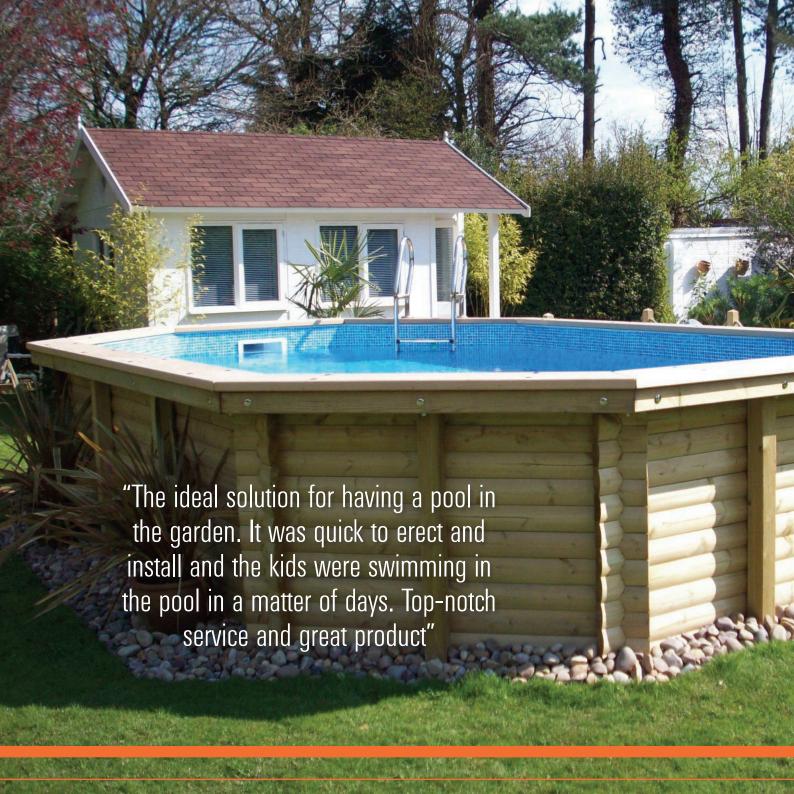

# Certikin Wooden Pools

Superior wooden pools, British built to the highest quality

# Why a Certikin Wooden Pool?

Turn your dreams of owning your own swimming pool into reality with a Certikin wooden pool.

With the pressures and stresses of life today, personal well-being is of paramount importance. Not only can swimming and general water-based activities provide fun times and tranquil moments, they have long been regarded by medical experts as being one of the most healthy leisure pursuits, providing a low impact cardiovascular workout.

Certikin wooden pools are easy to build using the put-together log-lap kit system. The structural timber has a 10 year guarantee and all Certikin wooden pools use the high performance liner system from our in-house liner production facility. Pool fittings are of the highest quality - the same as those used on in-ground pools.

#### Wooden surround

An attractive single plank Iroko hardwood deck (300mm wide, 50mm thick) shows quality and adds strength to the top lip of the pool.

### Exit Ladder

Beautifully crafted to match the rest of the pool, with hardwood treads and soft wood sides.