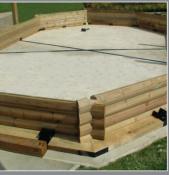

# Log-lap Assembly

The Scandinavian redwood walls are professionally notched in-house on our state-of-the-art machinery, to guarantee ease of build and maximise the strength of the construction.

# Steel Brackets

The steel plates and foot shoes used in the construction of the Certikin wooden pool have been designed to remove the need for extra external bracing found on other timber pools. All this adds up to give one of the strongest free-standing pools on the market.

# Above Ground

Concrete level base

Lay out the base structure and start to build the wooden sections which fit together perfectly

When constructed, add in the liner and fill with water

Finished pool to be enjoyed by al the family