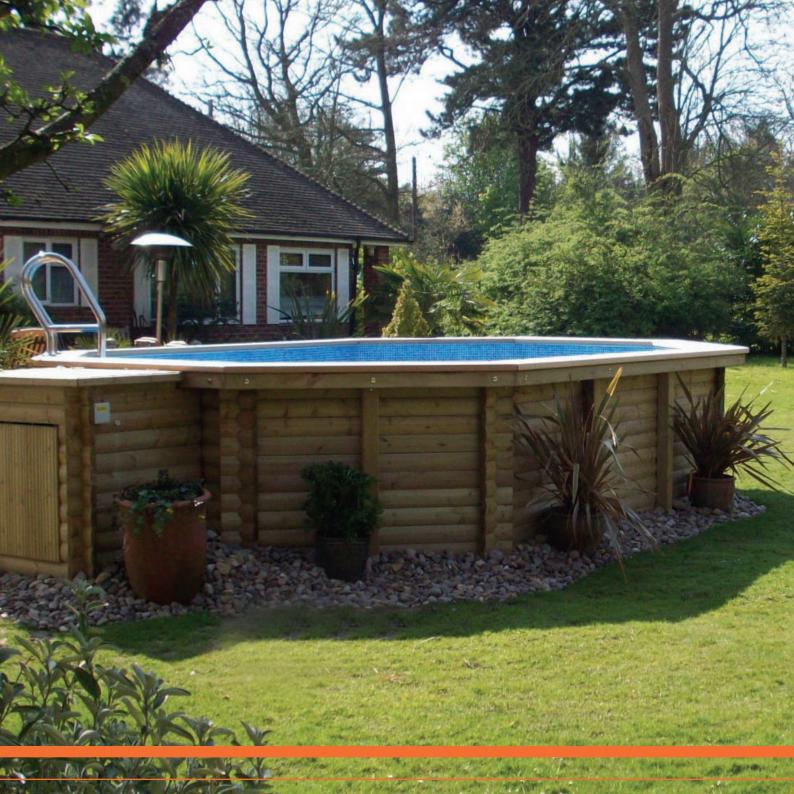

# Certikin Wooden Pools

Superior wooden pools, British built to the highest quality

Certikin wooden pools are easy to build using the put-together log-lap kit system. The structural timber has a 10 year guarantee and all Certikin wooden pools use the high performance liner system from our in-house liner production facility. Pool fittings are of the highest quality - the same as those used on in-ground pools.

#### Wooden surround

An attractive single plank Iroko hardwood deck (300mm wide, 50mm thick) shows quality and adds strength to the top lip of the pool.

# Steel Brackets

The steel plates and foot shoes used in the construction of the Certikin wooden pool have been designed to remove the need for extra external bracing found on other timber pools. All this adds up to give one of the strongest free-standing pools on the market.