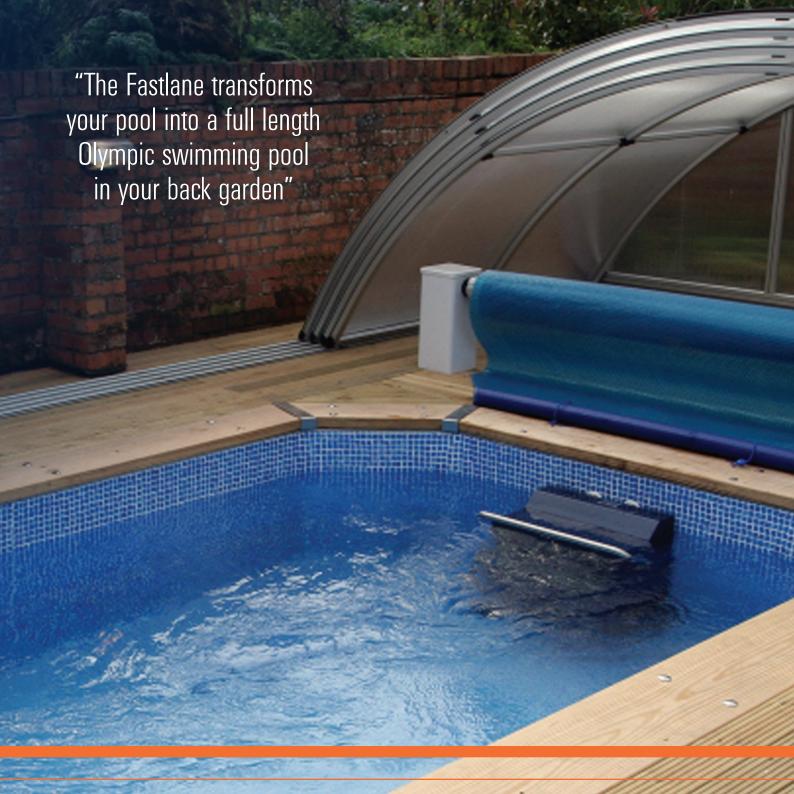

## **Fastlane**

Why not enhance the fun factor, and boost exercise potential, with the addition of the Fastlane swimming machine?

See overleaf for full details.

# Turn any pool into an ENDLESS POOL

with the Fastlane Swimming Machine from Certikin

For fitness or fun, the Fastlane swimming machine adds a whole new dimension to your pool. It produces a smooth, quiet, powerful current that's perfect for any pool and it's adjustable from zero to 1min 14sec / 100m pace.

Why not add a Fastlane to your Certikin wooden pool. Our Dolphin Sport Deluxe model is ideal for the addition of a counter current swimming machine, providing fun and exercise for all the family.