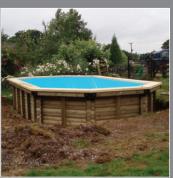

# Certikin Wooden Pools

Superior wooden pools, British built to the highest quality

Certikin wooden pools are easy to build using the put-together log-lap kit system. The structural timber has a 10 year guarantee and all Certikin wooden pools use the high performance liner system from our in-house liner production facility. Pool fittings are of the highest quality - the same as those used on in-ground pools.

All this adds up to giving you an above ground pool with in-ground qualities.