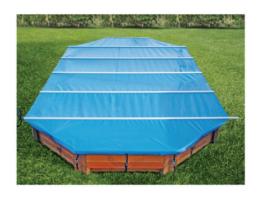

# Secure your pool when not in use for complete peace of mind

The Walu Woodstar manual safety cover conforms with the exacting French NFP90-308 standards for pool safety and is easy to install and operate. Available in a range of colours the Woodstar removes the need for any other cover or roller system on your pool.