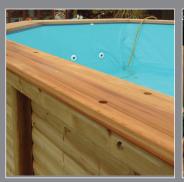

#### Wooden surround

An attractive single plank Iroko hardwood deck (300mm wide, 50mm thick) shows quality and adds strength to the top lip of the pool.

# Flow & Return Fittings

Our pool boasts a full size Certikin skimmer with inlets and suction fittings to match.