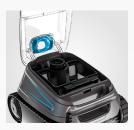

### **1** CYCLONIC PERFORMANCE

Its **patented cyclonic suction** is powerful and long-lasting. Its **helix shaped brushes,** its large suction inlet and its **filter capacity of 4L** enable to collect all debris more efficiently, even the biggest ones.

#### TRANSPARENT WINDOW Enable better visibility of debris.

TOP ACCESS FILTER Offers real daily ease of use.

| TECHNICAL SPECIFICATIONS          |                                                                      |
|-----------------------------------|----------------------------------------------------------------------|
| Number of motors                  | 3                                                                    |
| Cleaner dimensions<br>(W x D x H) | 43x40x30 cm                                                          |
| Cleaner weight                    | 8 kg                                                                 |
| Cleaning cycle                    | 2 cleaning cycles:<br>floor only and<br>floor/walls/waterline        |
| Surface area of filter            | 1066 cm <sup>2</sup>                                                 |
| Filter capacity                   | 4L                                                                   |
| Cleaning width                    | 23 cm                                                                |
| Cable length                      | 15 m                                                                 |
| Drive system                      | Tracks                                                               |
| Transmission                      | Gears                                                                |
| Safety                            | Beach system, out-of-water<br>safety, electronic motor<br>protection |