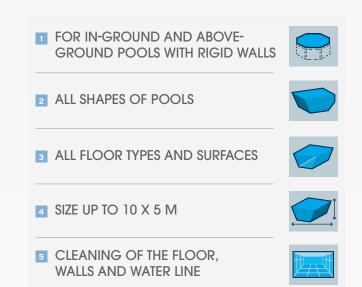

Its **helix shaped brushes,** its large suction inlet and its **filter capacity of 4L** enable to collect all debris more efficiently, even the biggest ones.

With CNX™, your pool will be perfectly clean all year round.

# **2** INTEGRATED AGILITY

With its **embedded smart sensors** and its **unique design,** CNX™ offers excellent pool coverage and limitless agility.

Thus, it is ideal for all pool shapes and surfaces.

# **3** EASE OF USE

Its top access filter, and its **transparent window** offer real daily ease of use. The quick discharge of water makes it **lighter when removing the robotic cleaner from the pool.** 







#### FEATURES

#### FOR WHICH TYPE OF POOLS ?



#### TRANSPARENT WINDOW Enable better visibility of debris.



TOP ACCESS FILTER Offers real daily ease of use.



| TECHNICAL SPECIFICATIONS          |                                                                      |
|-----------------------------------|----------------------------------------------------------------------|
| Number of motors                  | 3                                                                    |
| Cleaner dimensions<br>(W x D x H) | 43x40x30 cm                                                          |
| Cleaner weight                    | 8 kg                                                                 |
| Cleaning cycle                    | 2 cleaning cycles:<br>floor only and<br>floor/walls/waterline        |
| Surface area of filter            | 1066 cm <sup>2</sup>                                                 |
| Filter capacity