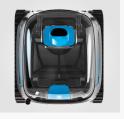

# **3** EASE OF USE

Its top access filter, and its **transparent window** offer real daily ease of use. The quick discharge of water makes it **lighter when removing the robotic cleaner from the pool.** 

#### TRANSPARENT WINDOW Enable better visibility of debris.

TOP ACCESS FILTER Offers real daily ease of use.

| TECHNICAL SPECIFICATIONS          |                                                                      |
|-----------------------------------|----------------------------------------------------------------------|
| Number of motors                  | 3                                                                    |
| Cleaner dimensions<br>(W x D x H) | 43x40x30 cm                                                          |
| Cleaner weight                    | 8 kg                                                                 |
| Cleaning cycle                    | 2 cleaning cycles:<br>floor only and<br>floor/walls/waterline        |
| Surface area of filter            | 1066 cm <sup>2</sup>                                                 |
| Filter capacity                   | 4L                                                                   |
| Cleaning width                    | 23 cm                                                                |
| Cable length                      | 15 m                                                                 |
| Drive system                      | Tracks                                                               |
| Transmission                      | Gears                                                                |
| Safety                            | Beach system, out-of-water<br>safety, electronic motor<br>protection |

# ers real daily ease of use.