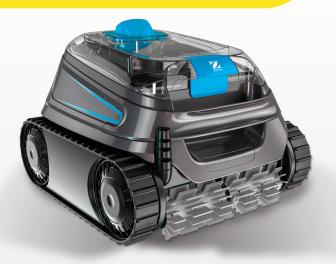

# FULL ON AGILITY

# CNX 20

СNХ™

### **1** CYCLONIC PERFORMANCE

Its **patented cyclonic suction** is powerful and long-lasting. Its **helix shaped brushes,** its large suction inlet and its **filter capacity of 4L** enable to collect all debris more efficiently, even the biggest ones.

# **2** INTEGRATED AGILITY

With its **embedded smart sensors** and its **unique design,** CNX™ offers excellent pool coverage and limitless agility.

Thus, it is ideal for all pool shapes and surfaces.

# **3** EASE OF USE

Its top access filter, and its **transparent window** offer real daily ease of use. The quick discharge of water makes it **lighter when removing the robotic cleaner from the pool.** 