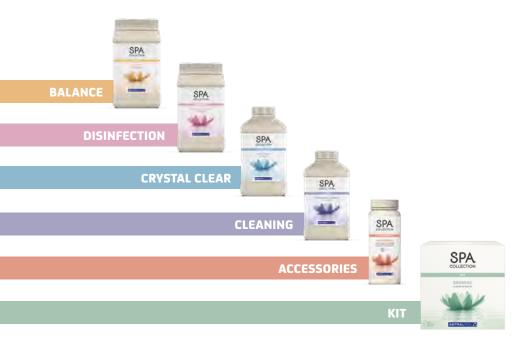

pH MINUS Reduces pH levels above 7.6.

pH PLUS Increases pH levels below 7.2

HARDNESS STABILIZER Eliminates and prevents lime scale deposits. Helps prevent filter blockages

BROMINE

For proper water

disinfection, free from

chlorine and odors

**GRANULATED CHLORINE** 

For proper water

disinfection, with chlorine

BROMINE KIT For the complete SPA treatment with bromine

SPA

**CRVSTAL CLEA** 

CLARIFYER Clarifies and prevents cloudy water

SPA ANTI FOAM Controls, prevents, and

**TEST STRIPS** For measuring the key water levels

PIPEWORK CLEANER Degreaser and cleaner

**FILTER CLEANER** 

Removes lime and dirt from

the inside of the filter

removes water foam

SPA

SURFACE CLEANER Eliminates dirt on the edges, walls, and waterline of the SPA