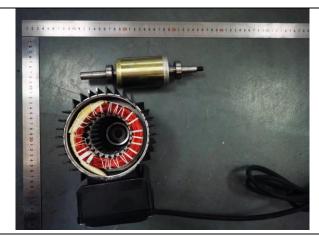

Photo 9 - Inner view of all models

Photo 10 - Motor of model 04012G03

Photo 11 – Motor of model 04012G04

Photo 12 – Motor thermal protector of all models