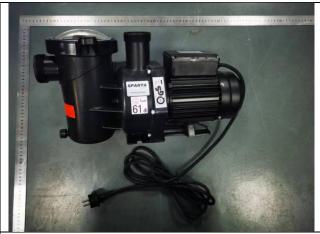

model number.

2) 04012G04, 76873, SPARTA100 are identical except

model number.

3) 04012G03 and 04012G04 are identical except rating,

motor and impeller.

Photo 1 – Overview of all models

Photo 2 - Overview of all models

Photo 3 - Overview of all models

Photo 4 – Bottom view of all models

Photo 5 – Inner view of all models

Photo 6 - Inner view of all models

Photo 7 – Motor capacitor of all models

Photo 8 – Grounding terminal