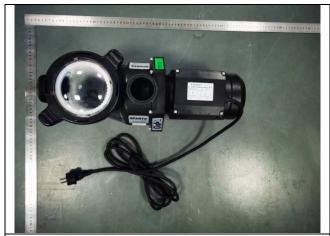

model number.

2) 04012G04, 76873, SPARTA100 are identical except

model number.

3) 04012G03 and 04012G04 are identical except rating,

motor and impeller.

Photo 1 – Overview of all models

Photo 2 - Overview of all models

Photo 3 - Overview of all models

Photo 4 – Bottom view of all models

Photo 5 – Inner view of all models

Photo 6 - Inner view of all models

Photo 7 – Motor capacitor of all models

Photo 8 – Grounding terminal