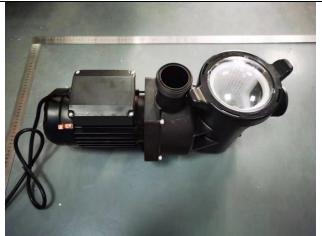

model number.

2) 04012G04, 76873, SPARTA100 are identical except

model number.

3) 04012G03 and 04012G04 are identical except rating,

motor and impeller.

Photo 1 – Overview of all models

Photo 2 - Overview of all models

Photo 3 - Overview of all models

Photo 4 – Bottom view of all models

Photo 5 – Inner view of all models

Photo 6 - Inner view of all models

Photo 7 – Motor capacitor of all models

Photo 8 – Grounding terminal