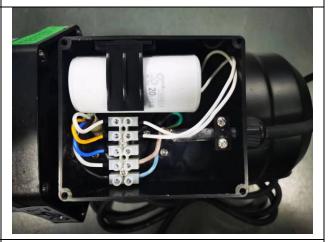

Photo 3 - Overview of all models

Photo 4 – Bottom view of all models

Photo 5 – Inner view of all models

Photo 6 - Inner view of all models

Photo 7 – Motor capacitor of all models

Photo 8 – Grounding terminal

Photo 9 - Inner view of all models

Photo 10 - Motor of model 04012G03

Photo 11 – Motor of model 04012G04

Photo 12 – Motor thermal protector of all models