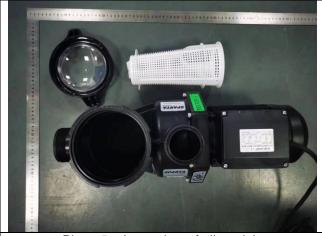

model number.

2) 04012G04, 76873, SPARTA100 are identical except

model number.

3) 04012G03 and 04012G04 are identical except rating,

motor and impeller.

Photo 1 – Overview of all models

Photo 2 - Overview of all models

Photo 3 - Overview of all models

Photo 4 – Bottom view of all models

Photo 5 – Inner view of all models

Photo 6 - Inner view of all models

Photo 7 – Motor capacitor of all models

Photo 8 – Grounding terminal