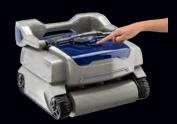

EASY ACCESS TO FILTER

LARGE-CAPACITY FILTER CANISTER

EXTRA LARGE SUCTION INLET

EXCLUSIVE FOR SLIPPERY SURFACES

ACCESS TO THE FILTER
WITH THE SIMPLE PUSH OF
A BUTTON

TRANSPARENT LID