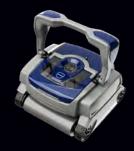

EASY ACCESS TO FILTER

LARGE-CAPACITY FILTER CANISTER

EXTRA LARGE SUCTION INLET

EXCLUSIVE FOR SLIPPERY SURFACES

ACCESS TO THE FILTER
WITH THE SIMPLE PUSH OF
A BUTTON

TRANSPARENT LID