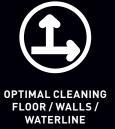

## Choosing the right robotic cleaner

■ For in-ground and above-ground pools with rigid walls, all shapes

■ Size up to 12x6 m

■ Polyester shell and tile