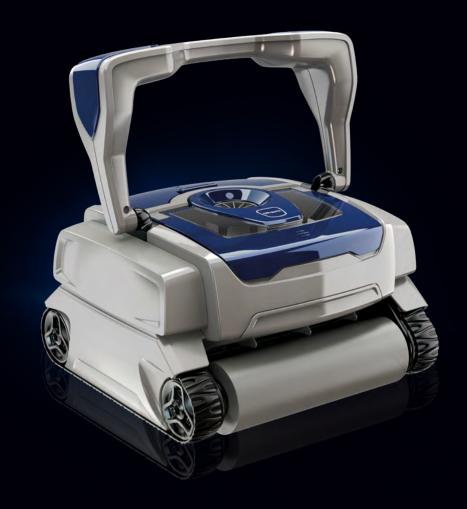

EASY ACCESS TO FILTER

LARGE-CAPACITY FILTER CANISTER

EXTRA LARGE SUCTION INLET

EXCLUSIVE FOR SLIPPERY SURFACES

ACCESS TO THE FILTER
WITH THE SIMPLE PUSH OF
A BUTTON

TRANSPARENT LID