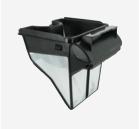

#### STANDARD FEATURES

Control unit

Filter canister
Simple filter 100 µ

Base for the control unit