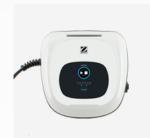

#### STANDARD FEATURES

Control unit

Filter canister
Simple filter 100 µ

Base for the control unit