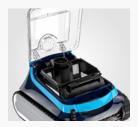

# 3 EASE OF USE

Its top access filter, and its **transparent window** offer real daily ease of use. The quick discharge of water makes it **lighter when removing the robotic cleaner** from the pool.

#### **FEATURES**

TRANSPARENT WINDOW

Enable better visibility of debris.

TOP ACCESS FILTER

Offers real daily ease of use.