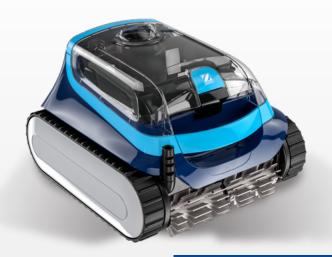

## 1 CYCLONIC PERFORMANCE

Its **patented cyclonic suction** is powerful and long-lasting. Its **helix shaped brushes,** its large suction inlet and its **filter capacity of 4L** enable to collect all debris more efficiently, even the biggest ones.

## 2 INTEGRATED AGILITY

With its **embedded smart sensors** and its **unique design,** XA TYPE™ offers excellent pool coverage and limitless agility.

Thus, it is ideal for all pool shapes and surfaces.

# 3 EASE OF USE

Its top access filter, and its **transparent window** offer real daily ease of use. The quick discharge of water makes it **lighter when removing the robotic cleaner** from the pool.

#### TECHNICAL SPECIFICATIONS

| Number of motors                    | 3                                                                    |
|-------------------------------------|----------------------------------------------------------------------|
| Cleaner dimen-<br>sions (W x D x H) | 43x40x30 cm                                                          |
| Cleaner weight                      | 8 kg                                                                 |
| Cleaning cycles                     | 2 cleaning cycles:<br>floor only and<br>floor/walls/waterline        |
| Surface area of filter              | 1066 cm <sup>2</sup>                                                 |
| Filter capacity                     | 4L                                                                   |
| Cleaning width                      | 23 cm                                                                |
| Cable length                        | 15 m                                                                 |
| Drive system                        | Tracks                                                               |
| Transmission                        | Gears                                                                |
| Safety                              | Beach system, out-of-water<br>safety, electronic motor<br>protection |