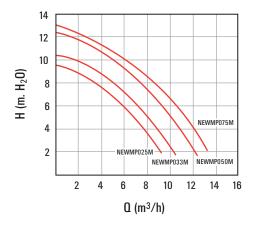

Certikin Mini pumps are self-priming swimming pool pumps and are available in 1/4 HP, 1/3 HP, 1/2HP and 3/4HP sizes. They come complete with a built in pre-filter with a transparent lid that allows easy observation of the pre-filter basket, and connections to suit both 50mm and 1 1/2" pipe. Made from polypropylene reinforced with fibreglass for longevity, the Mini pump is ideal for small residential swimming pools.