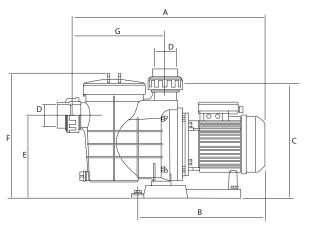

|              |      |     | Dimensions |     |     |     |     |     |     |     |     |        |
|--------------|------|-----|------------|-----|-----|-----|-----|-----|-----|-----|-----|--------|
| Code         | kW   | HP  | Α          | В   | C   | D*  | E   | F   | G   | Н   | - 1 | Weight |
| NEWMP025M    | 0.20 | 1/4 | 438        | 292 | 260 | Ø50 | 180 | 274 | 208 | 168 | 199 | 8kg    |
| NEWMP033M    | 0.25 | 1/3 | 438        | 292 | 260 | Ø50 | 180 | 274 | 208 | 168 | 199 | 8kg    |
| NEWMP050M    | 0.37 | 1/2 | 438        | 292 | 260 | Ø50 | 180 | 274 | 208 | 168 | 199 | 8.8kg  |
| NEWMP075M-IF | 0.55 | 3/4 | 438        | 292 | 260 | Ø50 | 180 | 274 | 208 | 168 | 199 | 8.8kg  |

<sup>\*</sup> comes with 1 1/2" bushes