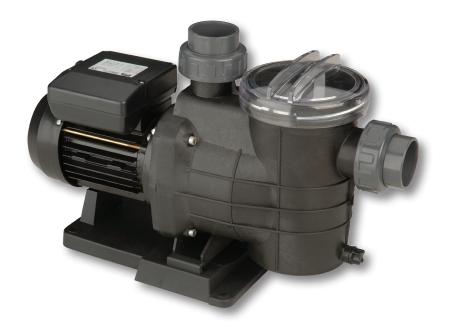

## **MINI Pump**

## **FEATURES**

- · Built in pre-filter with transparent screw on lid
- · Noryl impeller
- · AISI 316L Stainless steel shaft
- Motor: IP55, 230V 50Hz single phase
- · Suitable for salt chlorinated pools
- · 2 year warranty

Certikin Mini pumps are self-priming swimming pool pumps and are available in 1/4 HP, 1/3 HP, 1/2HP and 3/4HP sizes. They come complete with a built in pre-filter with a transparent lid that allows easy observation of the pre-filter basket, and connections to suit both 50mm and 1 1/2" pipe. Made from polypropylene reinforced with fibreglass for longevity, the Mini pump is ideal for small residential swimming pools.