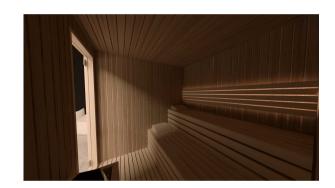

## CLASSIC

equipment STANDARD

Classic design. Natural wood of great quality. Perfect detail

equipment SELECT

### **STANDARD**

- .Construction of fir wood.
- .Vertical panelling of Spruce/Pine/Thermo Aspen/Hemlock/Red Cedar
- .Tongue and grove system for optimum sealing. Temperature resistance up to 150
- ° C. .Thermal insulated inside with mineral wool and moisture insulated with aluminium foil .Floor grill made of Abachi wood
- .Dood: 8mm bronze tempered glass with wooden frame; wooden handle with roller closing mechanism
- .Closed Benches made of Solid Abachi /Thermo Aspen wood with low heat conductivity. Benches withstand the weight of 200 kg. Ergonomic back rests on second level.
- .Sauna light with wooden shade of Abachi.
- .El. sauna Heater . Power according to different sizes. Manual for installation and use. Heater protection grille of Abachi wood.
- .Outdoor Control panel
- .Silicon wiring 400 V III + N- wire + Ground wire
- .Sauna rocks
- .Air ventilation ensuring a minimum of five air changes per hour
- .Wooden accessories set bucket with ladle, combined thermo-hygrometer, sand timer

### **SELECT**: equipment STANDARD +:

- \*Touch control panel Xenio
- \*Led strip light warm White 3000k