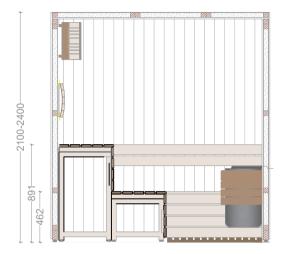

### Front view

Top view

FLUIDRA ARCHITECTS

### **STANDARD**

- .Construction of fir wood.
- .Vertical panelling of Spruce/Pine/Thermo Aspen/Hemlock/Red Cedar
- .Tongue and grove system for optimum sealing. Temperature resistance up to 150
- ° C. .Thermal insulated inside with mineral wool and moisture insulated with aluminium foil .Floor grill made of Abachi wood
- .Dood: 8mm bronze tempered glass with wooden frame; wooden handle with roller closing mechanism
- .Closed Benches made of Solid Abachi /Thermo Aspen wood with low heat conductivity. Benches withstand the weight of 200 kg. Ergonomic back rests on second level.
- .Sauna light with wooden shade of Abachi.
- .El. sauna Heater . Power according to different sizes. Manual for installation and use. Heater protection grille of Abachi wood.
- .Outdoor Control panel
- .Silicon wiring 400 V III + N- wire + Ground wire
- .Sauna rocks
- .Air ventilation ensuring a minimum of five air changes per hour
- .Wooden accessories set bucket with ladle, combined thermo-hygrometer, sand timer

### **SELECT**: equipment STANDARD +:

- \*Touch control panel Xenio
- \*Led strip light warm White 3000k