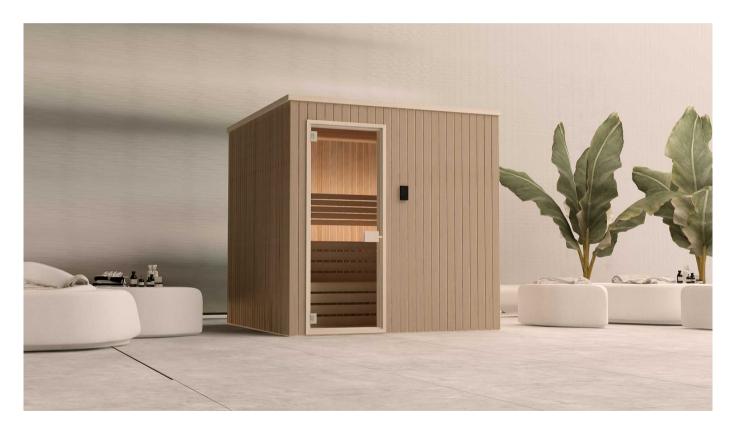

## CLASSIC

equipment STANDARD

Classic design. Natural wood of great quality. Perfect detail

equipment SELECT

### Front view

Top view

FLUIDRA ARCHITECTS

## Options

Full glass fron or glass window, tempered glass

Hidden heater with separation wall

SASL1 Aroma dosing