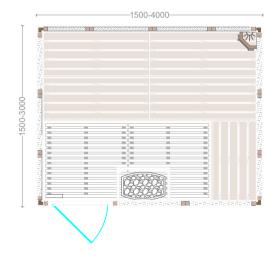

### Front view

Top view

FLUIDRA ARCHITECTS

### **STANDARD**

- .Construction of fir wood.
- .Vertical panelling of Spruce/Pine/Thermo Aspen/Hemlock/Red Cedar
- .Tongue and grove system for optimum sealing. Temperature resistance up to 150
- ° C. .Thermal insulated inside with mineral wool and moisture insulated with aluminium foil .Floor grill made of Abachi wood
- .Dood: 8mm bronze tempered glass with wooden frame; wooden handle with roller closing mechanism
- .Closed Benches made of Solid Abachi /Thermo Aspen wood with low heat conductivity. Benches withstand the weight of 200 kg. Ergonomic back rests on second level.
- .Sauna light with wooden shade of Abachi.
- .El. sauna Heater . Power according to different sizes. Manual for installation and use. Heater protection grille of Abachi wood.
- .Outdoor Control panel
- .Silicon wiring 400 V III + N- wire + Ground wire
- .Sauna rocks
- .Air ventilation ensuring a minimum of five air changes per hour
- .Wooden accessories set bucket with ladle, combined thermo-hygrometer, sand timer

### **SELECT**: equipment STANDARD +:

- \*Touch control panel Xenio
- \*Led strip light warm White 3000k