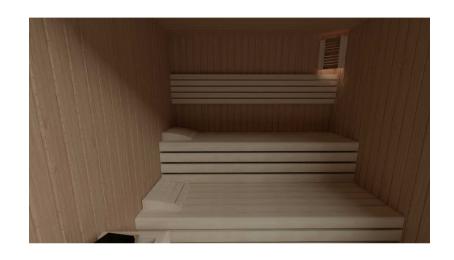

### **STANDARD**

- .Construction of fir wood.
- .Vertical panelling of Spruce/Pine/Thermo Aspen/Hemlock/Red Cedar
- .Tongue and grove system for optimum sealing. Temperature resistance up to 150
- ° C. .Thermal insulated inside with mineral wool and moisture insulated with aluminium foil .Floor grill made of Abachi wood
- .Dood: 8mm bronze tempered glass with wooden frame; wooden handle with roller closing mechanism
- .Closed Benches made of Solid Abachi /Thermo Aspen wood with low heat conductivity. Benches withstand the weight of 200 kg. Ergonomic back rests on second level.
- .Sauna light with wooden shade of Abachi.
- .El. sauna Heater . Power according to different sizes. Manual for installation and use. Heater protection grille of Abachi wood.
- .Outdoor Control panel
- .Silicon wiring 400 V III + N- wire + Ground wire
- .Sauna rocks
- .Air ventilation ensuring a minimum of five air changes per hour
- .Wooden accessories set bucket with ladle, combined thermo-hygrometer, sand timer