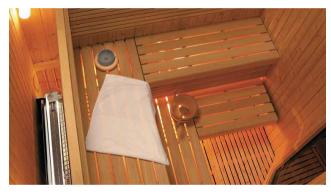

### **STANDARD**

- .Construction of fir wood.
- .Vertical panelling of Spruce/Pine/Thermo Aspen/Hemlock/Red Cedar
- .Tongue and grove system for optimum sealing. Temperature resistance up to 150
- ° C. .Thermal insulated inside with mineral wool and moisture insulated with aluminium foil .Floor grill made of Abachi wood
- .Dood: 8mm bronze tempered glass with wooden frame; wooden handle with roller closing mechanism
- .Closed Benches made of Solid Abachi /Thermo Aspen wood with low heat conductivity. Benches withstand the weight of 200 kg. Ergonomic back rests on second level.
- .Sauna light with wooden shade of Abachi.
- .El. sauna Heater . Power according to different sizes. Manual for installation and use. Heater protection grille of Abachi wood.
- .Outdoor Control panel
- .Silicon wiring 400 V III + N- wire + Ground wire
- .Sauna rocks
- .Air ventilation ensuring a minimum of five air changes per hour
- .Wooden accessories set bucket with ladle, combined thermo-hygrometer, sand timer