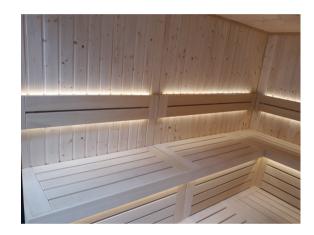

### **STANDARD**

- .Construction of fir wood.
- .Vertical panelling of Spruce/Pine/Thermo Aspen/Hemlock/Red Cedar
- .Tongue and grove system for optimum sealing. Temperature resistance up to 150
- ° C. .Thermal insulated inside with mineral wool and moisture insulated with aluminium foil .Floor grill made of Abachi wood
- .Dood: 8mm bronze tempered glass with wooden frame; wooden handle with roller closing mechanism
- .Closed Benches made of Solid Abachi /Thermo Aspen wood with low heat conductivity. Benches withstand the weight of 200 kg. Ergonomic back rests on second level.
- .Sauna light with wooden shade of Abachi.
- .El. sauna Heater . Power according to different sizes. Manual for installation and use. Heater protection grille of Abachi wood.
- .Outdoor Control panel
- .Silicon wiring 400 V III + N- wire + Ground wire
- .Sauna rocks
- .Air ventilation ensuring a minimum of five air changes per hour
- .Wooden accessories set bucket with ladle, combined thermo-hygrometer, sand timer

### **SELECT**: equipment STANDARD +:

- \*Touch control panel Xenio
- \*Led strip light warm White 3000k