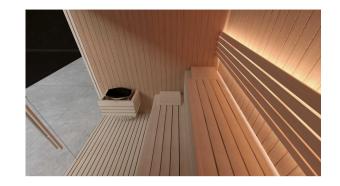

### **STANDARD**

- .Construction of fir wood.
- .Vertical panelling of Spruce/Pine/Thermo Aspen/Hemlock/Red Cedar
- .Tongue and grove system for optimum sealing. Temperature resistance up to 150
- ° C. .Thermal insulated inside with mineral wool and moisture insulated with aluminium foil .Floor grill made of Abachi wood
- .Dood: 8mm bronze tempered glass with wooden frame; wooden handle with roller closing mechanism
- .Closed Benches made of Solid Abachi /Thermo Aspen wood with low heat conductivity. Benches withstand the weight of 200 kg. Ergonomic back rests on second level.
- .Sauna light with wooden shade of Abachi.
- .El. sauna Heater . Power according to different sizes. Manual for installation and use. Heater protection grille of Abachi wood.
- .Outdoor Control panel
- .Silicon wiring 400 V III + N- wire + Ground wire
- .Sauna rocks
- .Air ventilation ensuring a minimum of five air changes per hour
- .Wooden accessories set bucket with ladle, combined thermo-hygrometer, sand timer

### **SELECT**: equipment STANDARD +:

- \*Touch control panel Xenio
- \*Led strip light warm White 3000k