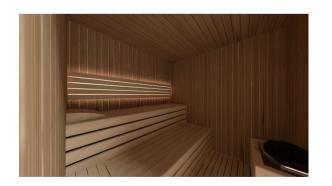

## CLASSIC

equipment STANDARD

Classic design. Natural wood of great quality. Perfect detail

equipment SELECT

### **STANDARD**

- .Construction of fir wood.
- .Vertical panelling of Spruce/Pine/Thermo Aspen/Hemlock/Red Cedar
- .Tongue and grove system for optimum sealing. Temperature resistance up to 150
- ° C. .Thermal insulated inside with mineral wool and moisture insulated with aluminium foil .Floor grill made of Abachi wood
- .Dood: 8mm bronze tempered glass with wooden frame; wooden handle with roller closing mechanism
- .Closed Benches made of Solid Abachi /Thermo Aspen wood with low heat conductivity. Benches withstand the weight of 200 kg. Ergonomic back rests on second level.
- .Sauna light with wooden shade of Abachi.
- .El. sauna Heater . Power according to different sizes. Manual for installation and use. Heater protection grille of Abachi wood.
- .Outdoor Control panel
- .Silicon wiring 400 V III + N- wire + Ground wire
- .Sauna rocks
- .Air ventilation ensuring a minimum of five air changes per hour
- .Wooden accessories set bucket with ladle, combined thermo-hygrometer, sand timer

### **SELECT**: equipment STANDARD +:

- \*Touch control panel Xenio
- \*Led strip light warm White 3000k