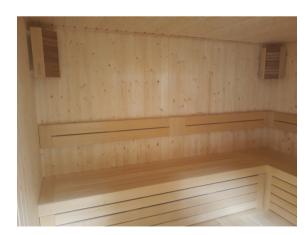

### **STANDARD**

- .Construction of fir wood.
- .Vertical panelling of Spruce/Pine/Thermo Aspen/Hemlock/Red Cedar
- .Tongue and grove system for optimum sealing. Temperature resistance up to 150
- ° C. .Thermal insulated inside with mineral wool and moisture insulated with aluminium foil .Floor grill made of Abachi wood
- .Dood: 8mm bronze tempered glass with wooden frame; wooden handle with roller closing mechanism
- .Closed Benches made of Solid Abachi /Thermo Aspen wood with low heat conductivity. Benches withstand the weight of 200 kg. Ergonomic back rests on second level.
- .Sauna light with wooden shade of Abachi.
- .El. sauna Heater . Power according to different sizes. Manual for installation and use. Heater protection grille of Abachi wood.
- .Outdoor Control panel
- .Silicon wiring 400 V III + N- wire + Ground wire
- .Sauna rocks
- .Air ventilation ensuring a minimum of five air changes per hour
- .Wooden accessories set bucket with ladle, combined thermo-hygrometer, sand timer

### **SELECT**: equipment STANDARD +:

- \*Touch control panel Xenio
- \*Led strip light warm White 3000k