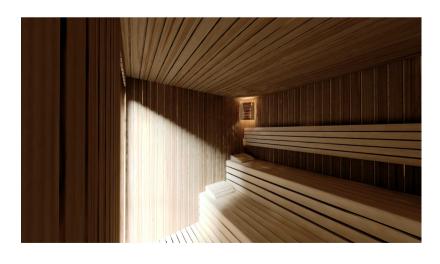

### **STANDARD**

- .Construction of fir wood.
- .Vertical panelling of Spruce/Pine/Thermo Aspen/Hemlock/Red Cedar
- .Tongue and grove system for optimum sealing. Temperature resistance up to 150
- ° C. .Thermal insulated inside with mineral wool and moisture insulated with aluminium foil .Floor grill made of Abachi wood
- .Dood: 8mm bronze tempered glass with wooden frame; wooden handle with roller closing mechanism
- .Closed Benches made of Solid Abachi /Thermo Aspen wood with low heat conductivity. Benches withstand the weight of 200 kg. Ergonomic back rests on second level.
- .Sauna light with wooden shade of Abachi.
- .El. sauna Heater . Power according to different sizes. Manual for installation and use. Heater protection grille of Abachi wood.
- .Outdoor Control panel
- .Silicon wiring 400 V III + N- wire + Ground wire
- .Sauna rocks
- .Air ventilation ensuring a minimum of five air changes per hour
- .Wooden accessories set bucket with ladle, combined thermo-hygrometer, sand timer