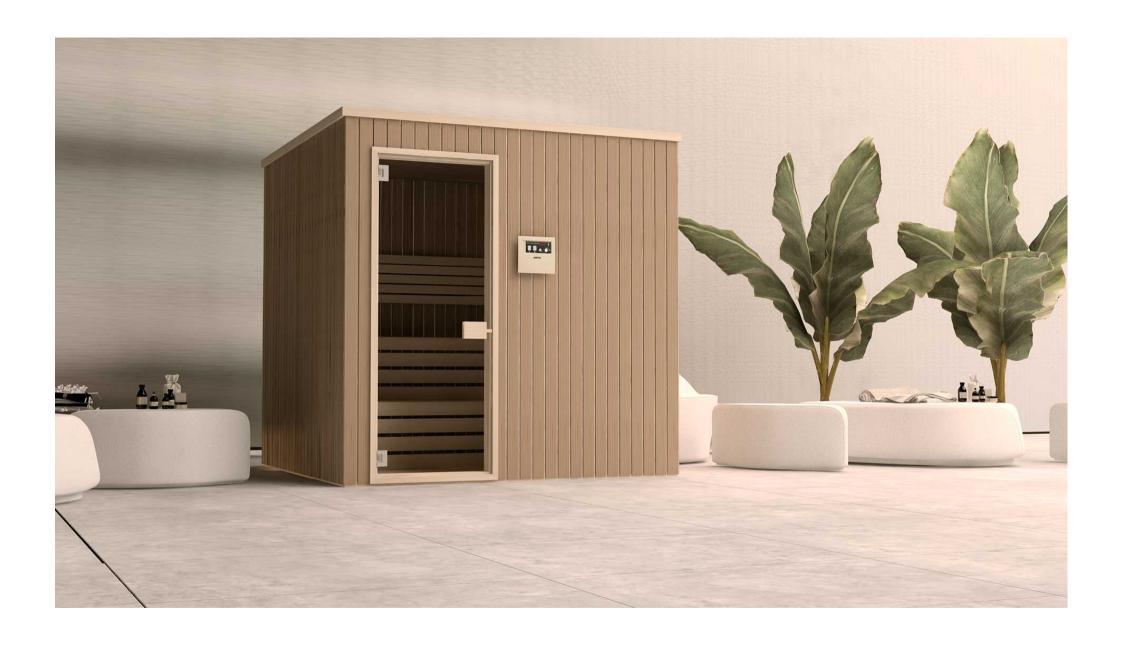

## CLASSIC

equipment STANDARD

Classic design. Natural wood of great quality. Perfect detail

equipment SELECT

### Front view

Top view

FLUIDRA ARCHITECTS