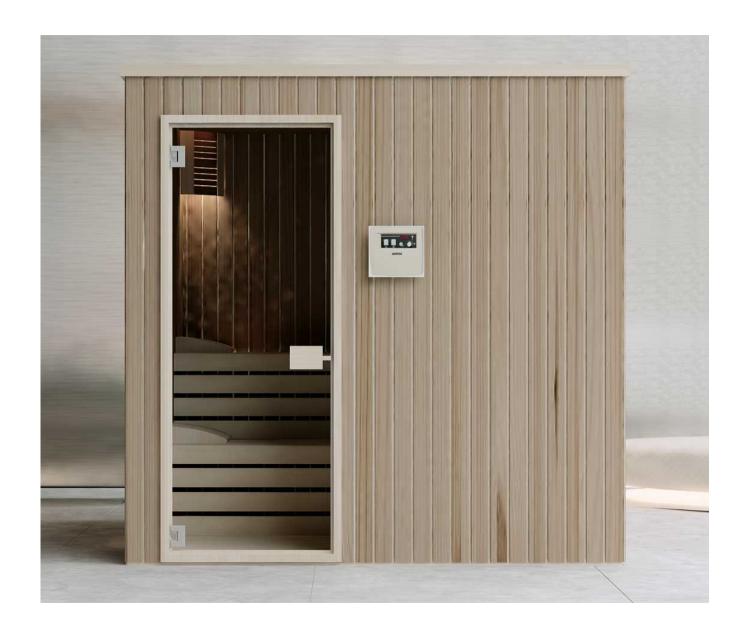

## CLASSIC

equipment STANDARD

Classic design. Natural wood of great quality. Perfect detail

equipment SELECT

### Front view

Top view

FLUIDRA ARCHITECTS