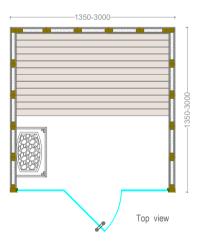

## ST.MORITZ

Clear design. Wood of great quality. Excellent detail.

FLUIDRA ARCHITECTS

Construction of Hemlock plywood vertical panels 56mm thick

- Tongue and grove system for optimum sealing. Temperature resistance up to 150 ° Celsius
- Thermal insulated inside with mineral wool and moisture insulated with aluminium foil
- Floor frame made of impregnated solid wood
- Floor grill made of Abachi wood
- Full glass front panel of 8mm tempered transparent glass with solid wooden frame
- Door: 8mm tempered transparent glass no frame; wooden handle square profile
- Open Benches with wall backrest, made of Abachi or similar type with low heat conductivity. Benches withstand the weight of 200 kg/m
- Headrest made of Abachi
- Sauna Led light along bench backrest, 12V, white warm light 3000K
- Heater power: according to different sizes
- Control panel: Standard series
- Silicon wiring 400 V III + N- wire + Ground wire
- Sauna rocks
- Air ventilation
- Wooden accessories set bucket with ladle, combined thermo-hygrometer, sand timer