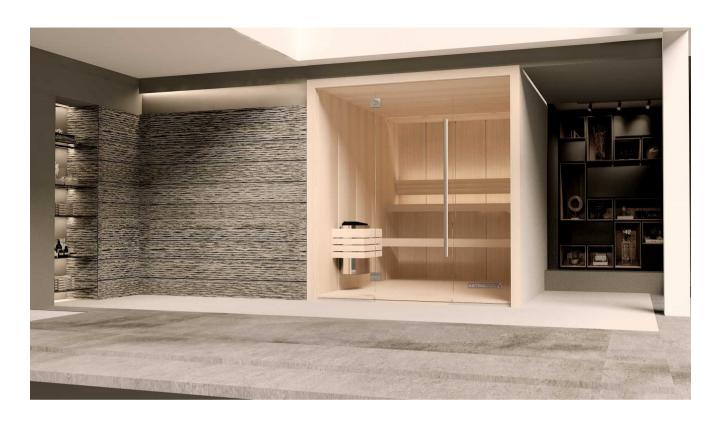

## ST.MORITZ

Clear design. Wood of great quality. Excellent detail.

FLUIDRA ARCHITECTS

Construction of Hemlock plywood vertical panels 56mm thick

- Tongue and grove system for optimum sealing. Temperature resistance up to 150 ° Celsius
- Thermal insulated inside with mineral wool and moisture insulated with aluminium foil
- Floor frame made of impregnated solid wood
- Floor grill made of Abachi wood
- Full glass front panel of 8mm tempered transparent glass with solid wooden frame
- Door: 8mm tempered transparent glass no frame; wooden handle square profile
- Open Benches with wall backrest, made of Abachi or similar type with low heat conductivity. Benches withstand the weight of 200 kg/m
- Headrest made of Abachi
- Sauna Led light along bench backrest, 12V, white warm light 3000K
- Heater power: according to different sizes
- Control panel: Standard series
- Silicon wiring 400 V III + N- wire + Ground wire
- Sauna rocks
- Air ventilation
- Wooden accessories set bucket with ladle, combined thermo-hygrometer, sand timer