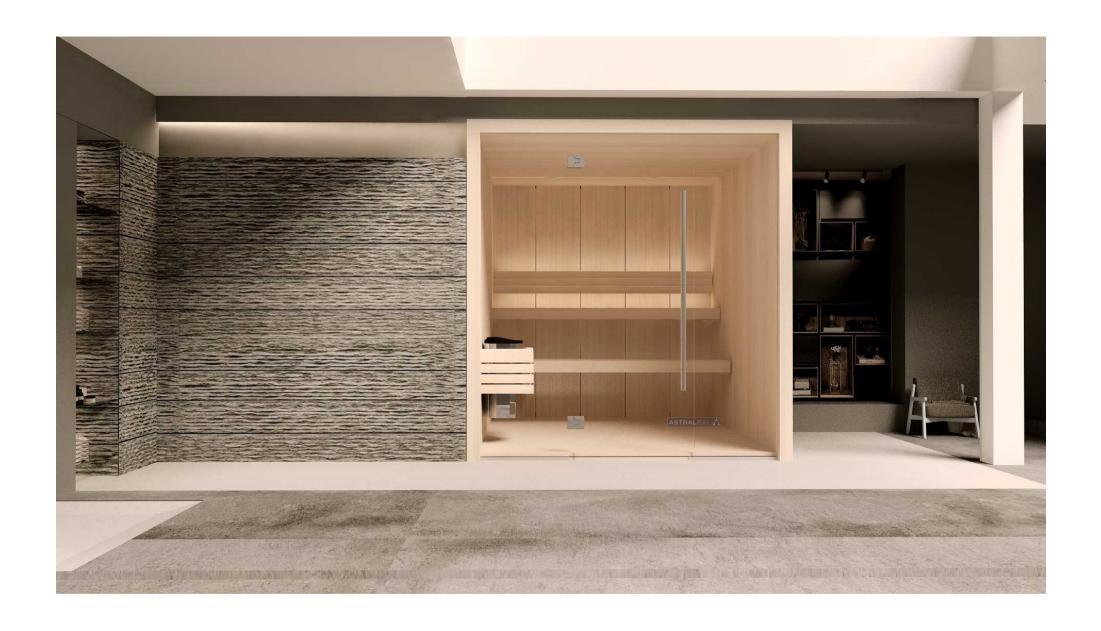

## ST.MORITZ

Clear design. Wood of great quality. Excellent detail.

FLUIDRA ARCHITECTS

Construction of Hemlock plywood vertical panels 56mm thick

- Tongue and grove system for optimum sealing. Temperature resistance up to 150 ° Celsius
- Thermal insulated inside with mineral wool and moisture insulated with aluminium foil
- Floor frame made of impregnated solid wood
- Floor grill made of Abachi wood
- Full glass front panel of 8mm tempered transparent glass with solid wooden frame
- Door: 8mm tempered transparent glass no frame; wooden handle square profile
- Open Benches with wall backrest, made of Abachi or similar type with low heat conductivity. Benches withstand the weight of 200 kg/m
- Headrest made of Abachi
- Sauna Led light along bench backrest, 12V, white warm light 3000K
- Heater power: according to different sizes
- Control panel: Standard series
- Silicon wiring 400 V III + N- wire + Ground wire
- Sauna rocks
- Air ventilation
- Wooden accessories set bucket with ladle, combined thermo-hygrometer, sand timer