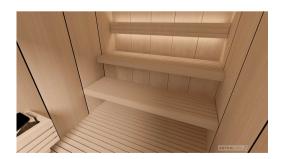

## ST.MORITZ

Clear design. Wood of great quality. Excellent detail.

FLUIDRA ARCHITECTS

Construction of Hemlock plywood vertical panels 56mm thick

- Tongue and grove system for optimum sealing. Temperature resistance up to 150 ° Celsius
- Thermal insulated inside with mineral wool and moisture insulated with aluminium foil
- Floor frame made of impregnated solid wood
- Floor grill made of Abachi wood
- Full glass front panel of 8mm tempered transparent glass with solid wooden frame
- Door: 8mm tempered transparent glass no frame; wooden handle square profile
- Open Benches with wall backrest, made of Abachi or similar type with low heat conductivity. Benches withstand the weight of 200 kg/m
- Headrest made of Abachi
- Sauna Led light along bench backrest, 12V, white warm light 3000K
- Heater power: according to different sizes
- Control panel: Standard series
- Silicon wiring 400 V III + N- wire + Ground wire
- Sauna rocks
- Air ventilation
- Wooden accessories set bucket with ladle, combined thermo-hygrometer, sand timer