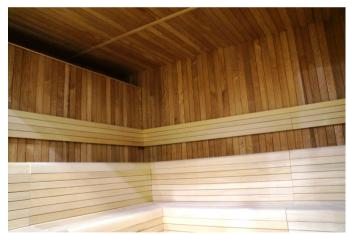

## ST.MORITZ

Clear design. Wood of great quality. Excellent detail.

FLUIDRA ARCHITECTS

Construction of Hemlock plywood vertical panels 56mm thick

- Tongue and grove system for optimum sealing. Temperature resistance up to 150 ° Celsius
- Thermal insulated inside with mineral wool and moisture insulated with aluminium foil
- Floor frame made of impregnated solid wood
- Floor grill made of Abachi wood
- Full glass front panel of 8mm tempered transparent glass with solid wooden frame
- Door: 8mm tempered transparent glass no frame; wooden handle square profile
- Open Benches with wall backrest, made of Abachi or similar type with low heat conductivity. Benches withstand the weight of 200 kg/m
- Headrest made of Abachi
- Sauna Led light along bench backrest, 12V, white warm light 3000K
- Heater power: according to different sizes
- Control panel: Standard series
- Silicon wiring 400 V III + N- wire + Ground wire
- Sauna rocks
- Air ventilation
- Wooden accessories set bucket with ladle, combined thermo-hygrometer, sand timer