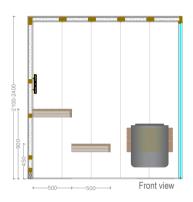

## ST.MORITZ

Clear design. Wood of great quality. Excellent detail.

FLUIDRA ARCHITECTS

Construction of Hemlock plywood vertical panels 56mm thick

- Tongue and grove system for optimum sealing. Temperature resistance up to 150 ° Celsius
- Thermal insulated inside with mineral wool and moisture insulated with aluminium foil
- Floor frame made of impregnated solid wood
- Floor grill made of Abachi wood
- Full glass front panel of 8mm tempered transparent glass with solid wooden frame
- Door: 8mm tempered transparent glass no frame; wooden handle square profile
- Open Benches with wall backrest, made of Abachi or similar type with low heat conductivity. Benches withstand the weight of 200 kg/m
- Headrest made of Abachi
- Sauna Led light along bench backrest, 12V, white warm light 3000K
- Heater power: according to different sizes
- Control panel: Standard series
- Silicon wiring 400 V III + N- wire + Ground wire
- Sauna rocks
- Air ventilation
- Wooden accessories set bucket with ladle, combined thermo-hygrometer, sand timer