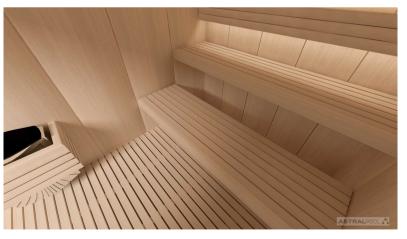

## ST.MORITZ

Clear design. Wood of great quality. Excellent detail.

FLUIDRA ARCHITECTS

Construction of Hemlock plywood vertical panels 56mm thick

- Tongue and grove system for optimum sealing. Temperature resistance up to 150 ° Celsius
- Thermal insulated inside with mineral wool and moisture insulated with aluminium foil
- Floor frame made of impregnated solid wood
- Floor grill made of Abachi wood
- Full glass front panel of 8mm tempered transparent glass with solid wooden frame
- Door: 8mm tempered transparent glass no frame; wooden handle square profile
- Open Benches with wall backrest, made of Abachi or similar type with low heat conductivity. Benches withstand the weight of 200 kg/m
- Headrest made of Abachi
- Sauna Led light along bench backrest, 12V, white warm light 3000K
- Heater power: according to different sizes
- Control panel: Standard series
- Silicon wiring 400 V III + N- wire + Ground wire
- Sauna rocks
- Air ventilation
- Wooden accessories set bucket with ladle, combined thermo-hygrometer, sand timer