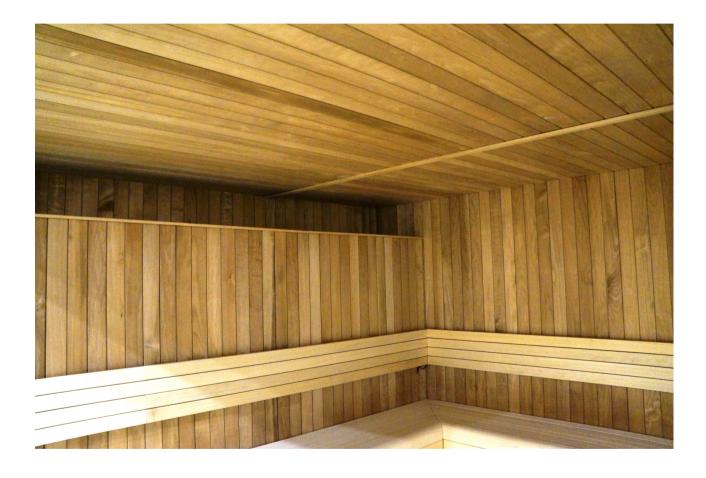

## ST.MORITZ

Clear design. Wood of great quality. Excellent detail.

FLUIDRA ARCHITECTS

Construction of Hemlock plywood vertical panels 56mm thick

- Tongue and grove system for optimum sealing. Temperature resistance up to 150 ° Celsius
- Thermal insulated inside with mineral wool and moisture insulated with aluminium foil
- Floor frame made of impregnated solid wood
- Floor grill made of Abachi wood
- Full glass front panel of 8mm tempered transparent glass with solid wooden frame
- Door: 8mm tempered transparent glass no frame; wooden handle square profile
- Open Benches with wall backrest, made of Abachi or similar type with low heat conductivity. Benches withstand the weight of 200 kg/m
- Headrest made of Abachi
- Sauna Led light along bench backrest, 12V, white warm light 3000K
- Heater power: according to different sizes
- Control panel: Standard series
- Silicon wiring 400 V III + N- wire + Ground wire
- Sauna rocks
- Air ventilation
- Wooden accessories set bucket with ladle, combined thermo-hygrometer, sand timer