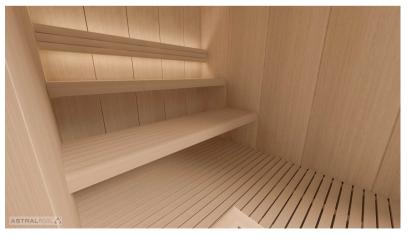

## ST.MORITZ

Clear design. Wood of great quality. Excellent detail.

FLUIDRA ARCHITECTS

Construction of Hemlock plywood vertical panels 56mm thick

- Tongue and grove system for optimum sealing. Temperature resistance up to 150 ° Celsius
- Thermal insulated inside with mineral wool and moisture insulated with aluminium foil
- Floor frame made of impregnated solid wood
- Floor grill made of Abachi wood
- Full glass front panel of 8mm tempered transparent glass with solid wooden frame
- Door: 8mm tempered transparent glass no frame; wooden handle square profile
- Open Benches with wall backrest, made of Abachi or similar type with low heat conductivity. Benches withstand the weight of 200 kg/m
- Headrest made of Abachi
- Sauna Led light along bench backrest, 12V, white warm light 3000K
- Heater power: according to different sizes
- Control panel: Standard series
- Silicon wiring 400 V III + N- wire + Ground wire
- Sauna rocks
- Air ventilation
- Wooden accessories set bucket with ladle, combined thermo-hygrometer, sand timer