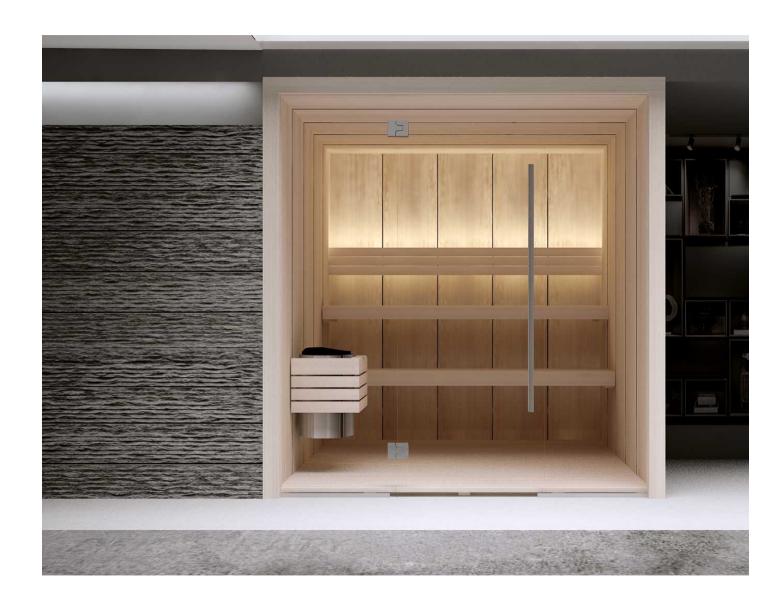

## ST.MORITZ

Clear design. Wood of great quality. Excellent detail.

FLUIDRA ARCHITECTS

Construction of Hemlock plywood vertical panels 56mm thick

- Tongue and grove system for optimum sealing. Temperature resistance up to 150 ° Celsius
- Thermal insulated inside with mineral wool and moisture insulated with aluminium foil
- Floor frame made of impregnated solid wood
- Floor grill made of Abachi wood
- Full glass front panel of 8mm tempered transparent glass with solid wooden frame
- Door: 8mm tempered transparent glass no frame; wooden handle square profile
- Open Benches with wall backrest, made of Abachi or similar type with low heat conductivity. Benches withstand the weight of 200 kg/m
- Headrest made of Abachi
- Sauna Led light along bench backrest, 12V, white warm light 3000K
- Heater power: according to different sizes
- Control panel: Standard series
- Silicon wiring 400 V III + N- wire + Ground wire
- Sauna rocks
- Air ventilation
- Wooden accessories set bucket with ladle, combined thermo-hygrometer, sand timer