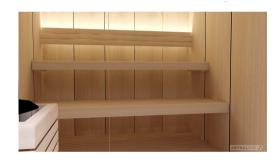

## ST.MORITZ

Clear design. Wood of great quality. Excellent detail.

FLUIDRA ARCHITECTS

Construction of Hemlock plywood vertical panels 56mm thick

- Tongue and grove system for optimum sealing. Temperature resistance up to 150 ° Celsius
- Thermal insulated inside with mineral wool and moisture insulated with aluminium foil
- Floor frame made of impregnated solid wood
- Floor grill made of Abachi wood
- Full glass front panel of 8mm tempered transparent glass with solid wooden frame
- Door: 8mm tempered transparent glass no frame; wooden handle square profile
- Open Benches with wall backrest, made of Abachi or similar type with low heat conductivity. Benches withstand the weight of 200 kg/m
- Headrest made of Abachi
- Sauna Led light along bench backrest, 12V, white warm light 3000K
- Heater power: according to different sizes
- Control panel: Standard series
- Silicon wiring 400 V III + N- wire + Ground wire
- Sauna rocks
- Air ventilation
- Wooden accessories set bucket with ladle, combined thermo-hygrometer, sand timer