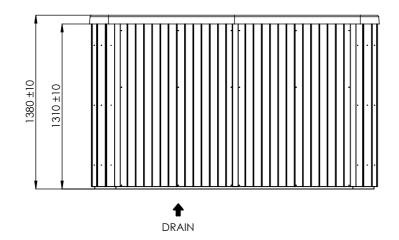

It's Customer responsibility to verify that this is the last version of the drawing

| 02                                                    | 03/12/2018                                                | D.Castillo | Spa weight added.   |            |             |      |             |
|-------------------------------------------------------|-----------------------------------------------------------|------------|---------------------|------------|-------------|------|-------------|
| 01                                                    | 04/10/2018                                                | A.Miquel   | Jets (CMP) changed. |            |             |      |             |
| Change No.                                            | Date                                                      | Name       | Modification        |            |             |      |             |
| Remarks Dimensions in mm. General Tolerances +/- 10mm |                                                           |            |                     | COMMERCIAL |             |      |             |
| Drawn                                                 | 20/03/2017                                                | O. Faura   |                     |            | Part Number | Rev. | First Angle |
| Checked                                               | 20/03/2017                                                | V. Saiz    | A A     A           |            |             |      | Projection  |
| Scale 1:30                                            | Scale 1:30 General Tolerance Sheet 1/2 DIN 7168 ISO 2768g |            | ASTRALPOOL A        |            | 69128       | 02   | 1           |
| Sheet 1/2                                             |                                                           |            |                     |            |             |      | Ι 4 Φ       |