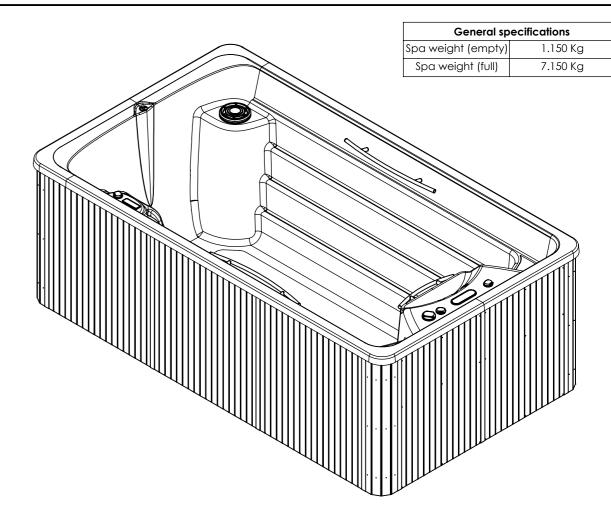

ELECTRICAL BOARD CONNECTIONS ACCESS

It's Customer responsibility to verify that this is the last version of the drawing

| 02                                                    | 03/12/2018                                                | D.Castillo | Spa weight added.   |            |             |      |             |
|-------------------------------------------------------|-----------------------------------------------------------|------------|---------------------|------------|-------------|------|-------------|
| 01                                                    | 04/10/2018                                                | A.Miquel   | Jets (CMP) changed. |            |             |      |             |
| Change No.                                            | Date                                                      | Name       | Modification        |            |             |      |             |
| Remarks Dimensions in mm. General Tolerances +/- 10mm |                                                           |            |                     | COMMERCIAL |             |      |             |
| Drawn                                                 | 20/03/2017                                                | O. Faura   |                     |            | Part Number | Rev. | First Angle |
| Checked                                               | 20/03/2017                                                | V. Saiz    | A A     A           |            |             |      | Projection  |
| Scale 1:30                                            | Scale 1:30 General Tolerance Sheet 1/2 DIN 7168 ISO 2768g |            | ASTRALPOOL A        |            | 69128       | 02   | 1           |
| Sheet 1/2                                             |                                                           |            |                     |            |             |      | Ι 4 Φ       |