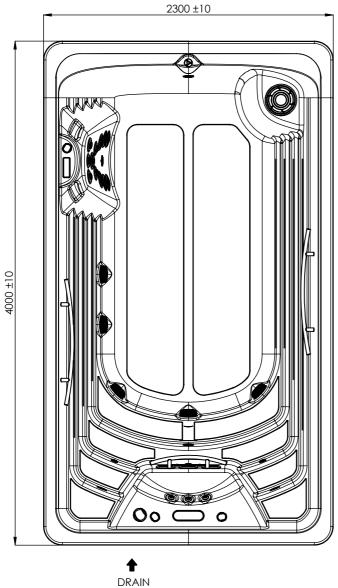

It's Customer responsibility to verify that this is the last version of the drawing

| 02                                                    | 03/12/2018                                                | D.Castillo | Spa weight added.   |            |             |      |             |
|-------------------------------------------------------|-----------------------------------------------------------|------------|---------------------|------------|-------------|------|-------------|
| 01                                                    | 04/10/2018                                                | A.Miquel   | Jets (CMP) changed. |            |             |      |             |
| Change No.                                            | Date                                                      | Name       | Modification        |            |             |      |             |
| Remarks Dimensions in mm. General Tolerances +/- 10mm |                                                           |            |                     | COMMERCIAL |             |      |             |
| Drawn                                                 | 20/03/2017                                                | O. Faura   |                     |            | Part Number | Rev. | First Angle |
| Checked                                               | 20/03/2017                                                | V. Saiz    | A A     A           |            |             |      | Projection  |
| Scale 1:30                                            | Scale 1:30 General Tolerance Sheet 1/2 DIN 7168 ISO 2768g |            | ASTRALPOOL A        |            | 69128       | 02   | 1           |
| Sheet 1/2                                             |                                                           |            |                     |            |             |      | Ι 4 Φ       |