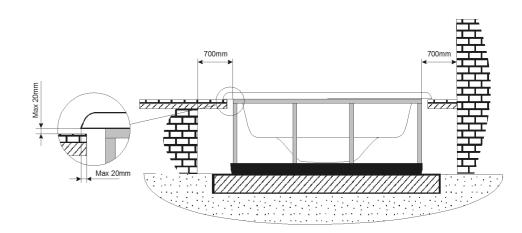

## Inground option

It's essential to keep a minimum clearance access of 700mm all around.

According to our policy of continuous improvement, dimensions, features or components of this product can be partially or completely changedwithout prior notice.