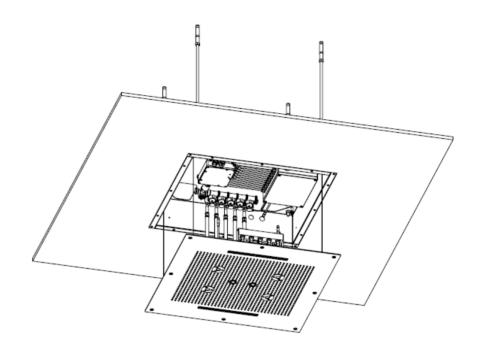

o control jets, lights, water temperature and fixing system.















## INSTALLATION EMOTIONAL SHOWER



## LEGEND

WATER SUPPLY 1/2"

----- ELECTRICAL CABLES
CORRUGATED PIPE DIAM. 20mm

LED CABLES DIAM. 20mm

# TECHINCAL INFORMATION

| WATER FLOW           | min 30 l/m |
|----------------------|------------|
| WATER SUPPLY         | 1/2" inch  |
| OPERATING PRESSURE   | 1,5/5 bar  |
| RECOMMENDED PRESSURE | 3 bar      |

## CONFIGURATION

| Code   | Description | Jets                                             | Quantity |
|--------|-------------|--------------------------------------------------|----------|
| R70PRO | SHOWERHEAD  | Rain, Waterfall, Nebulized, Tropical and LED RGB | 1        |
| C48FX  | KEYBOARD    | -                                                | 1        |



#### RECESSED CEILING-MOUNTED TECHNICAL COMPARTMENT