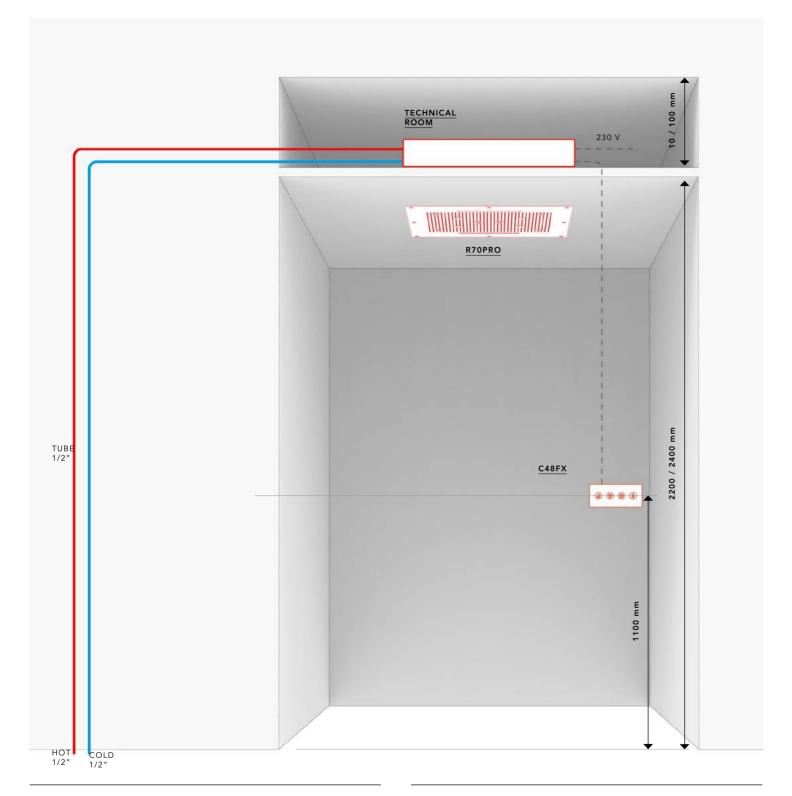

## INSTALLATION EMOTIONAL SHOWER

## LEGEND

WATER SUPPLY 1/2"

----- ELECTRICAL CABLES
CORRUGATED PIPE DIAM. 20mm

LED CABLES DIAM. 20mm

# TECHINCAL INFORMATION

| WATER FLOW           | min 30 l/m |
|----------------------|------------|
| WATER SUPPLY         | 1/2" inch  |
| OPERATING PRESSURE   | 1,5/5 bar  |
| RECOMMENDED PRESSURE | 3 bar      |