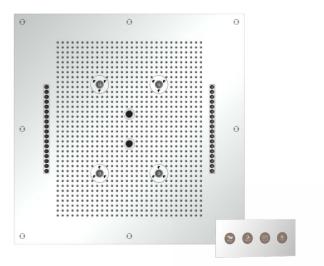

**Description**: Ceiling mounted built-in square showerhead 700x700 mm.

4 water-patterns: 1 rain jet, 4 nebulized jets with LED RGB for chromotherapy, 2 tropical aerated jets, 2 aerated jets. Complete with brain box to control jets, lights, water temperature and fixing system. Includes built-it keyboard flush with the wall, in inox steel with 4 buttons IP67 and flushmounting box 7 modules (506 type ) with electronic control to manage 4 pre set up programs: Relax, energy, balance, sport and 12V power charger transformer.

## CONFIGURATION

| Code   | Description | Jets                                             | Quantity |
|--------|-------------|--------------------------------------------------|----------|
| R70PRO | SHOWERHEAD  | Rain, Waterfall, Nebulized, Tropical and LED RGB | 1        |
| C48FX  | KEYBOARD    | -                                                | 1        |