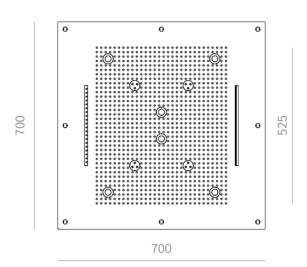

**Description**: Ceiling mounted built-in square showerhead 700x700 mm.

4 water-patterns: 1 rain jet, 4 nebulized jets with LED RGB for chromotherapy, 2 tropical aerated jets, 2 aerated jets. Complete with brain box to control jets, lights, water temperature and fixing system. Includes built-it keyboard flush with the wall, in inox steel with 4 buttons IP67 and flushmounting box 7 modules (506 type ) with electronic control to manage 4 pre set up programs: Relax, energy, balance, sport and 12V power charger transformer.

Materials: super mirror stainless steel plate, antilimescale membrane in liquid silicone

Ceiling recess depth: 150 mm
Water Supply: 1/2" inch
Operating pressure: 1,5 /5 bar

Recommended pressure : 3 bar

Complete with brain box to control jets, lights, water temperature and fixing system.

# TECHINCAL INFORMATION

| WATER FLOW           | min 30 l/m |
|----------------------|------------|
| WATER SUPPLY         | 1/2" inch  |
| OPERATING PRESSURE   | 1,5/5 bar  |
| RECOMMENDED PRESSURE | 3 bar      |

## CONFIGURATION

| Code   | Description | Jets                                             | Quantity |
|--------|-------------|--------------------------------------------------|----------|
| R70PRO | SHOWERHEAD  | Rain, Waterfall, Nebulized, Tropical and LED RGB | 1        |
| C48FX  | KEYBOARD    | -                                                | 1        |