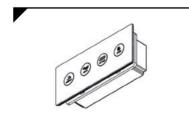

#### C48FX

PRE-SET KEYBOARD 4 PUSH-BOTTONS Built-in keyboard in stainless steel, flush with the wall, with 4 IP67 buttons and 6/7 modules flush mounting box (type 506), with electronic circuit, own brain box and

**Description**: Ceiling mounted built-in square showerhead 700x700 mm.

4 water-patterns: 1 rain jet, 4 nebulized jets with LED RGB for chromotherapy, 2 tropical aerated jets, 2 aerated jets. Complete with brain box to control jets, lights, water temperature and fixing system. Includes built-it keyboard flush with the wall, in inox steel with 4 buttons IP67 and flushmounting box 7 modules (506 type ) with electronic control to manage 4 pre set up programs: Relax, energy, balance, sport and 12V power charger transformer.

## CONFIGURATION

| Code   | Description | Jets                                             | Quantity |
|--------|-------------|--------------------------------------------------|----------|
| R70PRO | SHOWERHEAD  | Rain, Waterfall, Nebulized, Tropical and LED RGB | 1        |
| C48FX  | KEYBOARD    | -                                                | 1        |