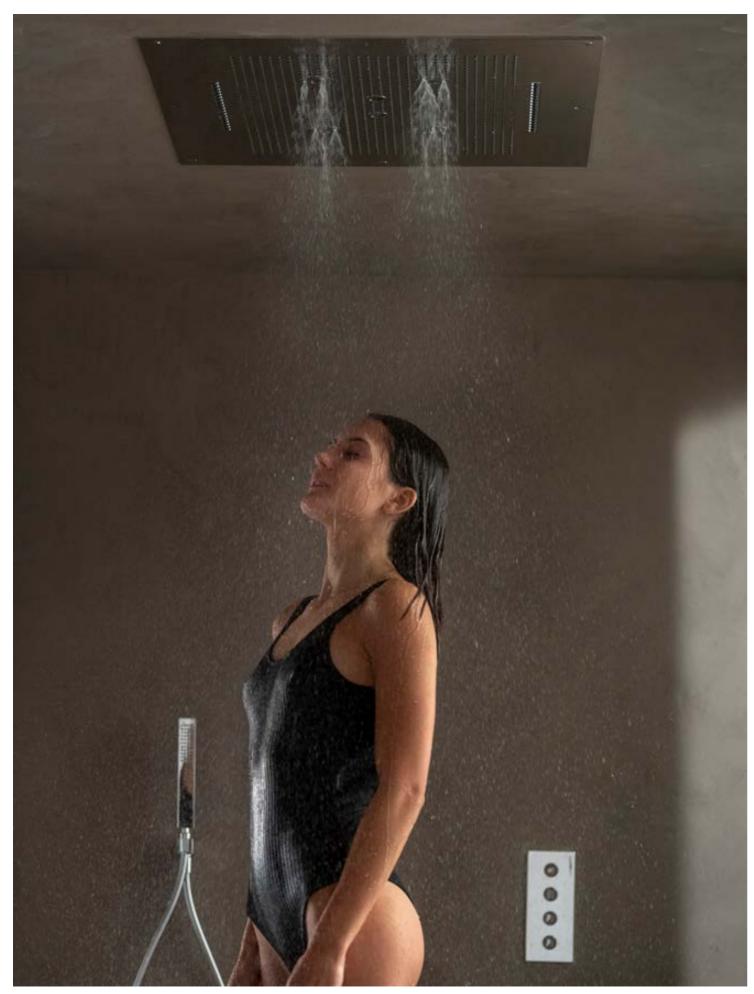

# AF-FL001 SENSE PRO

Emotional shower 4 water-patterns complete of pre-set keyboard 4 programs: sport, energy, relax, balance.

**Description**: Ceiling mounted built-in square showerhead 700x700 mm.

4 water-patterns: 1 rain jet, 4 nebulized jets with LED RGB for chromotherapy, 2 tropical aerated jets, 2 aerated jets. Complete with brain box to control jets, lights, water temperature and fixing system. Includes built-it keyboard flush with the wall, in inox steel with 4 buttons IP67 and flushmounting box 7 modules (506 type ) with electronic control to manage 4 pre set up programs: Relax, energy, balance, sport and 12V power charger transformer.