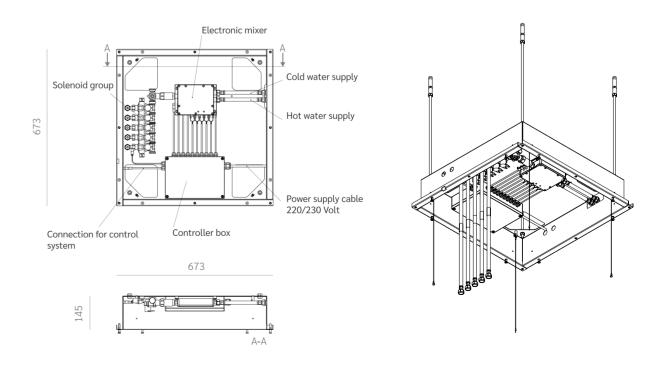

Materials: super mirror stainless steel plate, antilimescale membrane in liquid silicone

Ceiling recess depth: 150 mm
Water Supply: 1/2" inch
Operating pressure: 1,5 /5 bar

Recommended pressure : 3 bar

Complete with brain box to control jets, lights, water temperature and fixing system.