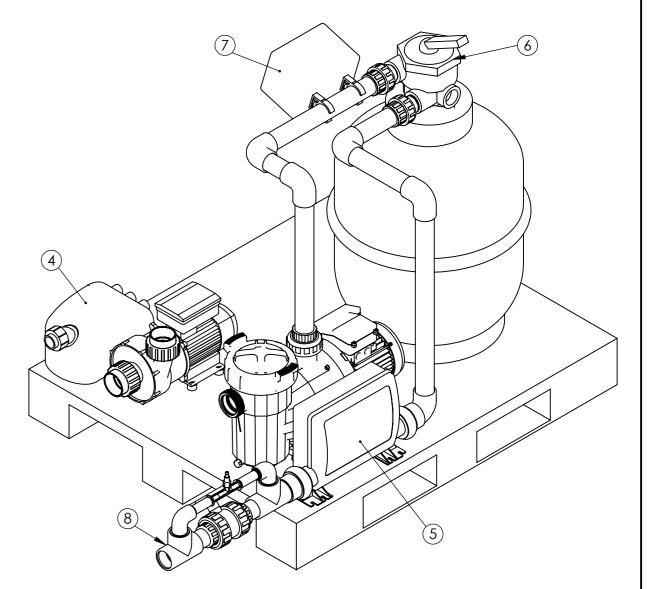

|   | STANDARD COMPONENTS |
|---|---------------------|
| 1 | FILTER              |
| 2 | MASSAGE PUMP        |
| 3 | FILTRATION PUMP     |
| 4 | BLOWER PUMP         |
| 5 | ELECTRIC BOX        |
| 6 | SELECTOR VALVE      |
| 7 | CONTROL BOX         |

OPTIONAL COMPONENTS OZONE COMPACT KIT

According to our policy of continuous improvement, dimensions, features or components of this product can be partially or completely changedwithout prior notice.

It's Customer responsibility to verify that this is the last version of the drawing