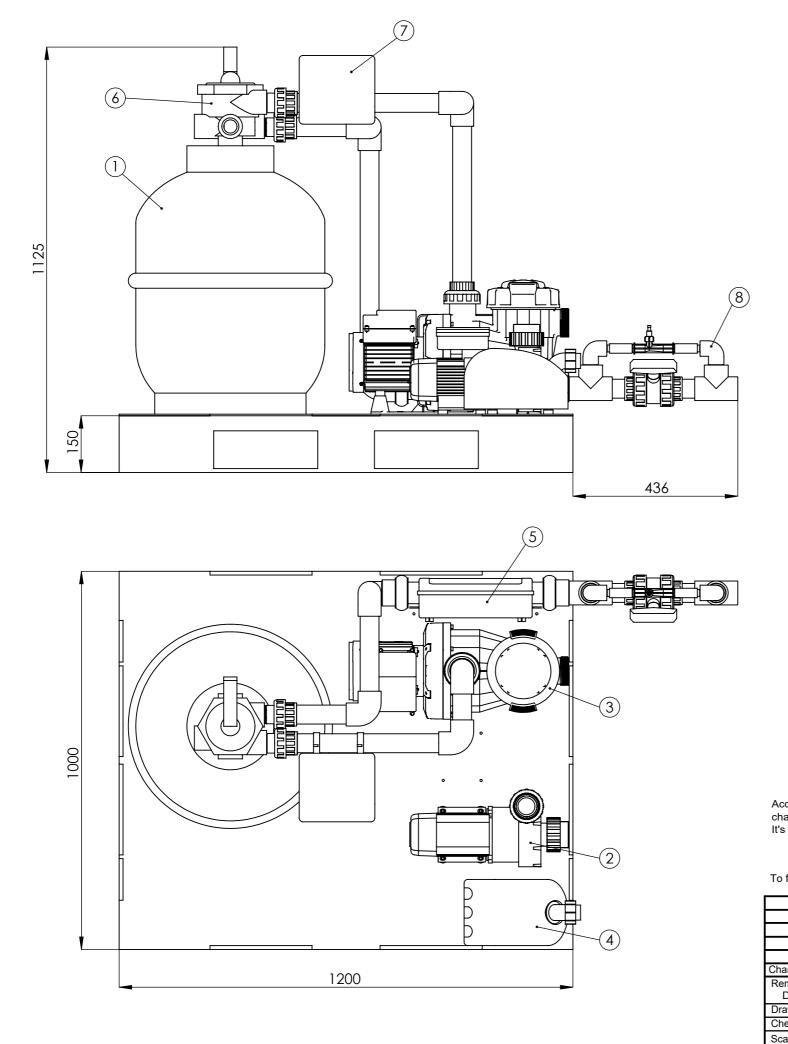

|   | STANDARD COMPONENTS |
|---|---------------------|
| 1 | FILTER              |
| 2 | MASSAGE PUMP        |
| 3 | FILTRATION PUMP     |
| 4 | BLOWER PUMP         |
| 5 | ELECTRIC BOX        |
| 6 | SELECTOR VALVE      |
| 7 | CONTROL BOX         |

OPTIONAL COMPONENTS OZONE COMPACT KIT

According to our policy of continuous improvement, dimensions, features or components of this product can be partially or completely changedwithout prior notice.

It's Customer responsibility to verify that this is the last version of the drawing

To fill the sand filter it's necessary to leave free 60cm on the top of the filter.

| 01                           | 26/05/2020    | A.Miquel     | Updated components 2020. |                    |             |        |             |
|------------------------------|---------------|--------------|--------------------------|--------------------|-------------|--------|-------------|
| Change No.                   | Date          | Name         | Modification             |                    |             |        |             |
| Remarks<br>Dimension         | ons in mm. Ge | eneral Toler | rances +/- 10mm          | COMMERCIAL DRAWING |             |        |             |
| Drawn                        | 14/04/2014    | X.Codina     |                          |                    | Part Number | Rev.   | First Angle |
| Checked                      |               |              | IDEDS                    | EDV)               |             |        | Projection  |
| Scale 1:15                   |               |              | IBERSPA                  |                    | 41993       | 01     | 14          |
| Sheet 1/1 DIN 7168 ISO 2768g |               |              |                          |                    |             | ~ \Phi |             |