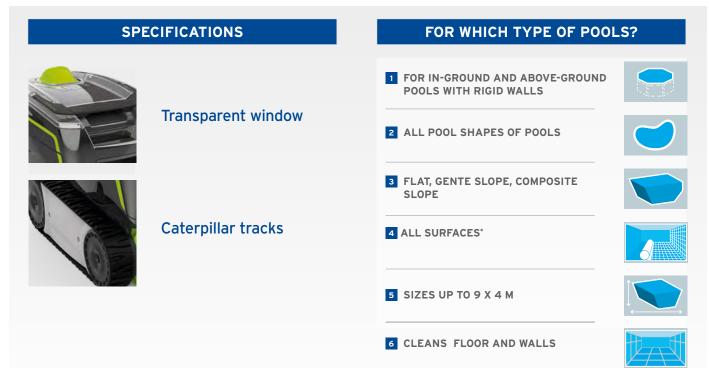

### 1 FOR EFFICIENT CLEANING OF THE POOL FLOORS AND WALLS

Fitted with a **smart motion** system, the cleaner covers the pool floor and walls, hassle free. Its **brush feature** ensures optimum cleaning as it quickly removes debris stuck onto the walls before sucking it up. Concentrated Zodiac<sup>®</sup> expertise, for the utmost efficiency.

# **2** LIGHT FOR EFFORTLESS HANDLING

Feather-light, weighing just 5.5 kg, GT 3220 **is one of the lightest** on the market. This makes it simple, quick and effortless to handle.

# **3** EASY-TO-CLEAN FILTER

The filter can be easily accessed from the top of the robot, making things simpler for you and meaning you don't come into contact with the debris.

\*For best performance in certain tiled pools, you may have to add a special tile brush that is available for purchase as an accessory (R0774900).