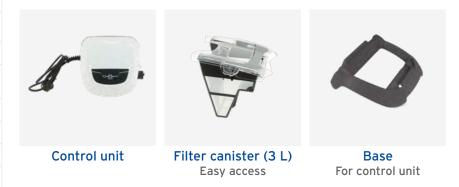

**STANDARD FEATURES** 

# **3** EASY-TO-CLEAN FILTER

The filter can be easily accessed from the top of the robot, making things simpler for you and meaning you don't come into contact with the debris.

\*For best performance in certain tiled pools, you may have to add a special tile brush that is available for purchase as an accessory (R0774900).