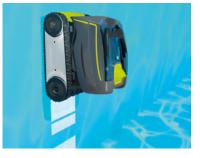

### 1 FOR EFFICIENT CLEANING OF THE POOL FLOORS AND WALLS

Fitted with a **smart motion** system, the cleaner covers the pool floor and walls, hassle free. Its **brush feature** ensures optimum cleaning as it quickly removes debris stuck onto the walls before sucking it up. Concentrated Zodiac<sup>®</sup> expertise, for the utmost efficiency.

Equipped with true artificial intelligence, it can reach every corner of the pool.

RCS Toulouse 395 068 679 - © Crédits photos : ZODIAC® - ZODIAC® is a registered trademark of Zodiac International, S.A.S.U., used under license