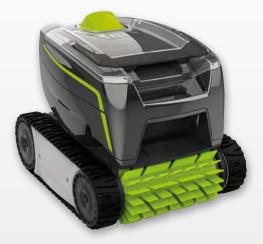

# GT 3220

TORNAX™

# **2** LIGHT FOR EFFORTLESS HANDLING

Feather-light, weighing just 5.5 kg, GT 3220 **is one of the lightest** on the market. This makes it simple, quick and effortless to handle.

#### **TECHNICAL INFORMATION**

| Number of motors                  | 2                                                                    |
|-----------------------------------|----------------------------------------------------------------------|
| Cleaner dimensions<br>(W x D x H) | 37 x 29 x 30 cm                                                      |
| Cleaner weight                    | 5.5 kg                                                               |
| Cleaning cycle                    | 3 hrs (floor / walls)                                                |
| Surface area of filter            | 480 cm² / 100 $\mu$                                                  |
| Cleaned width                     | 17 cm                                                                |
| Cable length                      | 16,5 m                                                               |
| Drive system                      | Caterpillar tracks                                                   |
| Transmission                      | Gears                                                                |
| Safety                            | Beach system, out-of-water<br>safety, electronic motor<br>protection |