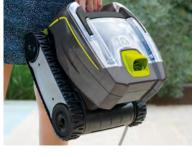

# **2** LIGHT FOR EFFORTLESS HANDLING

Feather-light, weighing just 5.5 kg, GT 3220 **is one of the lightest** on the market. This makes it simple, quick and effortless to handle.