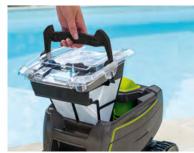

# **3** EASY-TO-CLEAN FILTER

The filter can be easily accessed from the top of the robot, making things simpler for you and meaning you don't come into contact with the debris.

\*For best performance in certain tiled pools, you may have to add a special tile brush that is available for purchase as an accessory (R0774900).