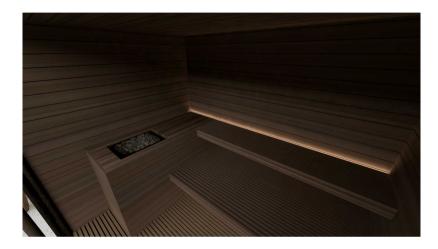

## Top view

Side view

- Construction of Thermo Magnolia / Thermo Aspen wood horizontal panels 85mm thick.
- Tongue and grove system for optimum sealing. Temperature resistance up to 150 ° Celsius
- Thermal insulated inside with mineral wool and moisture insulated with aluminium foil
- Floor frame made of impregnated solid wood moist ure resist ant.
- Floor grill made of Thermo Magnolia / Thermo Aspen
- Front panel: 8mm tempered glasf transarent with wooden frame; handle cilindric profile ,auto closing hydraulic mechanism
- Open Benches made of Thermo Magnolia / Thermo Aspen with low heat conductivity. Benches withstand the weight of 200 kg/m
- Sauna Led light behind benches, 12V, warm white light
- Lux sauna Heater . Power according to different sizes. Manual for installation and use. Heater protection box.
- Control panel: Touch screen
- Silicon wiring 400 V III + N- wire + Ground wire
- Sauna rocks
- Air ventilation ensuring a minimum of five air changes per hour
- S.S. accessories set bucket with ladle, combined thermo-hygrometer