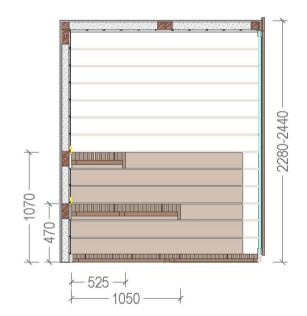

## Top view

Side view

- Construction of Thermo Magnolia / Thermo Aspen wood horizontal panels 85mm thick.
- Tongue and grove system for optimum sealing. Temperature resistance up to 150 ° Celsius
- Thermal insulated inside with mineral wool and moisture insulated with aluminium foil
- Floor frame made of impregnated solid wood moist ure resist ant.
- Floor grill made of Thermo Magnolia / Thermo Aspen
- Front panel: 8mm tempered glasf transarent with wooden frame; handle cilindric profile ,auto closing hydraulic mechanism
- Open Benches made of Thermo Magnolia / Thermo Aspen with low heat conductivity. Benches withstand the weight of 200 kg/m
- Sauna Led light behind benches, 12V, warm white light
- Lux sauna Heater . Power according to different sizes. Manual for installation and use. Heater protection box.
- Control panel: Touch screen
- Silicon wiring 400 V III + N- wire + Ground wire
- Sauna rocks
- Air ventilation ensuring a minimum of five air changes per hour
- S.S. accessories set bucket with ladle, combined thermo-hygrometer