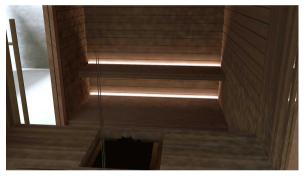

## Top view

Side view

- Construction of Thermo Magnolia / Thermo Aspen wood horizontal panels 85mm thick.
- Tongue and grove system for optimum sealing. Temperature resistance up to 150 ° Celsius
- Thermal insulated inside with mineral wool and moisture insulated with aluminium foil
- Floor frame made of impregnated solid wood moist ure resist ant.
- Floor grill made of Thermo Magnolia / Thermo Aspen
- Front panel: 8mm tempered glasf transarent with wooden frame; handle cilindric profile ,auto closing hydraulic mechanism
- Open Benches made of Thermo Magnolia / Thermo Aspen with low heat conductivity. Benches withstand the weight of 200 kg/m
- Sauna Led light behind benches, 12V, warm white light
- Lux sauna Heater . Power according to different sizes. Manual for installation and use. Heater protection box.
- Control panel: Touch screen
- Silicon wiring 400 V III + N- wire + Ground wire
- Sauna rocks
- Air ventilation ensuring a minimum of five air changes per hour
- S.S. accessories set bucket with ladle, combined thermo-hygrometer