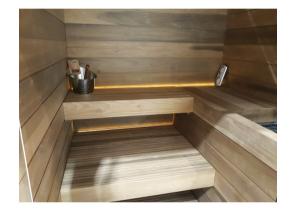

## Top view

Side view

- Construction of Thermo Magnolia / Thermo Aspen wood horizontal panels 85mm thick.
- Tongue and grove system for optimum sealing. Temperature resistance up to 150 ° Celsius
- Thermal insulated inside with mineral wool and moisture insulated with aluminium foil
- Floor frame made of impregnated solid wood moist ure resist ant.
- Floor grill made of Thermo Magnolia / Thermo Aspen
- Front panel: 8mm tempered glasf transarent with wooden frame; handle cilindric profile ,auto closing hydraulic mechanism
- Open Benches made of Thermo Magnolia / Thermo Aspen with low heat conductivity. Benches withstand the weight of 200 kg/m
- Sauna Led light behind benches, 12V, warm white light
- Lux sauna Heater . Power according to different sizes. Manual for installation and use. Heater protection box.
- Control panel: Touch screen
- Silicon wiring 400 V III + N- wire + Ground wire
- Sauna rocks
- Air ventilation ensuring a minimum of five air changes per hour
- S.S. accessories set bucket with ladle, combined thermo-hygrometer