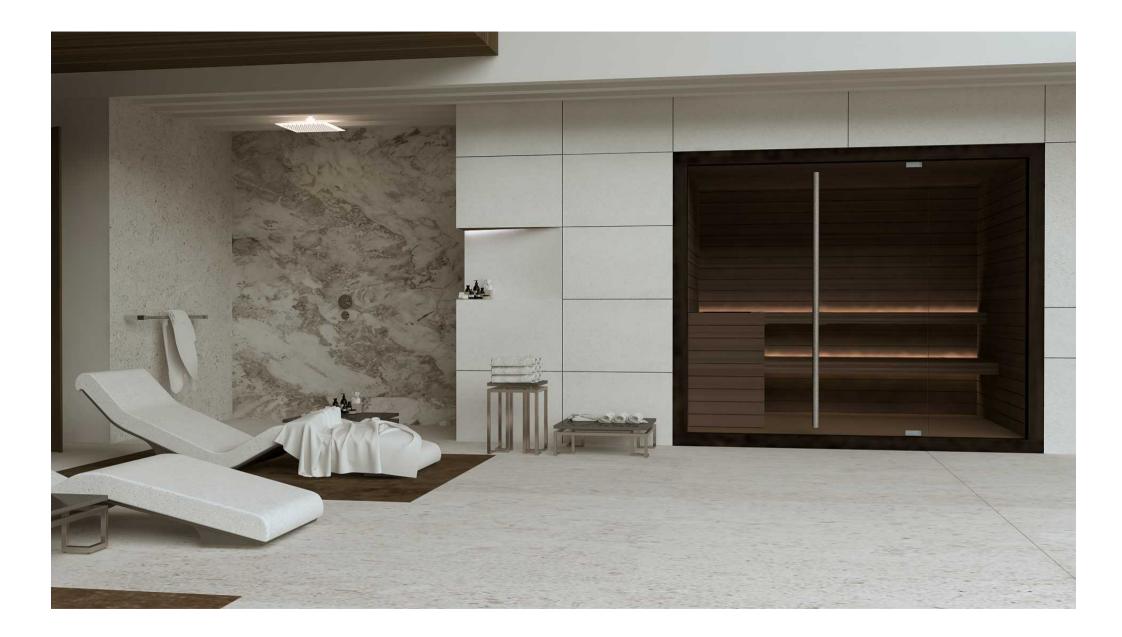

## Precise lines.

Accurately balanced proportions.

Monomaterical surfaces traced by thin shadow lines that reveal the mass. Exclusive natural wood.

Creativity and care of detail fuse together to form a refined and essential concept.

Perfectly blending nordic tradition with Italian design timeless elegance, Essentia is the new sauna fitting every kind of location.

FLUIDRA ARCHITECTS

FLUIDRA ARCHITECTS

## Top view

Side view

- Construction of Thermo Magnolia / Thermo Aspen wood horizontal panels 85mm thick.
- Tongue and grove system for optimum sealing. Temperature resistance up to 150 ° Celsius
- Thermal insulated inside with mineral wool and moisture insulated with aluminium foil
- Floor frame made of impregnated solid wood moist ure resist ant.
- Floor grill made of Thermo Magnolia / Thermo Aspen
- Front panel: 8mm tempered glasf transarent with wooden frame; handle cilindric profile ,auto closing hydraulic mechanism
- Open Benches made of Thermo Magnolia / Thermo Aspen with low heat conductivity. Benches withstand the weight of 200 kg/m
- Sauna Led light behind benches, 12V, warm white light
- Lux sauna Heater . Power according to different sizes. Manual for installation and use. Heater protection box.
- Control panel: Touch screen
- Silicon wiring 400 V III + N- wire + Ground wire
- Sauna rocks
- Air ventilation ensuring a minimum of five air changes per hour
- S.S. accessories set bucket with ladle, combined thermo-hygrometer