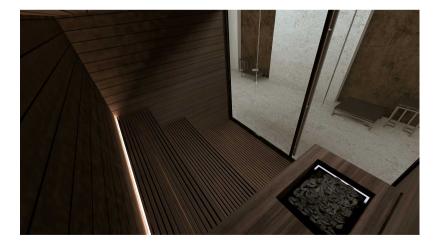

## Top view

Side view

- Construction of Thermo Magnolia / Thermo Aspen wood horizontal panels 85mm thick.
- Tongue and grove system for optimum sealing. Temperature resistance up to 150 ° Celsius
- Thermal insulated inside with mineral wool and moisture insulated with aluminium foil
- Floor frame made of impregnated solid wood moist ure resist ant.
- Floor grill made of Thermo Magnolia / Thermo Aspen
- Front panel: 8mm tempered glasf transarent with wooden frame; handle cilindric profile ,auto closing hydraulic mechanism
- Open Benches made of Thermo Magnolia / Thermo Aspen with low heat conductivity. Benches withstand the weight of 200 kg/m
- Sauna Led light behind benches, 12V, warm white light
- Lux sauna Heater . Power according to different sizes. Manual for installation and use. Heater protection box.
- Control panel: Touch screen
- Silicon wiring 400 V III + N- wire + Ground wire
- Sauna rocks
- Air ventilation ensuring a minimum of five air changes per hour
- S.S. accessories set bucket with ladle, combined thermo-hygrometer