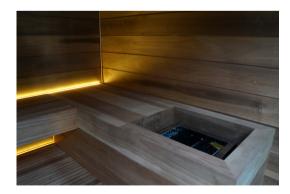

## Top view

Side view

- Construction of Thermo Magnolia / Thermo Aspen wood horizontal panels 85mm thick.
- Tongue and grove system for optimum sealing. Temperature resistance up to 150 ° Celsius
- Thermal insulated inside with mineral wool and moisture insulated with aluminium foil
- Floor frame made of impregnated solid wood moist ure resist ant.
- Floor grill made of Thermo Magnolia / Thermo Aspen
- Front panel: 8mm tempered glasf transarent with wooden frame; handle cilindric profile ,auto closing hydraulic mechanism
- Open Benches made of Thermo Magnolia / Thermo Aspen with low heat conductivity. Benches withstand the weight of 200 kg/m
- Sauna Led light behind benches, 12V, warm white light
- Lux sauna Heater . Power according to different sizes. Manual for installation and use. Heater protection box.
- Control panel: Touch screen
- Silicon wiring 400 V III + N- wire + Ground wire
- Sauna rocks
- Air ventilation ensuring a minimum of five air changes per hour
- S.S. accessories set bucket with ladle, combined thermo-hygrometer