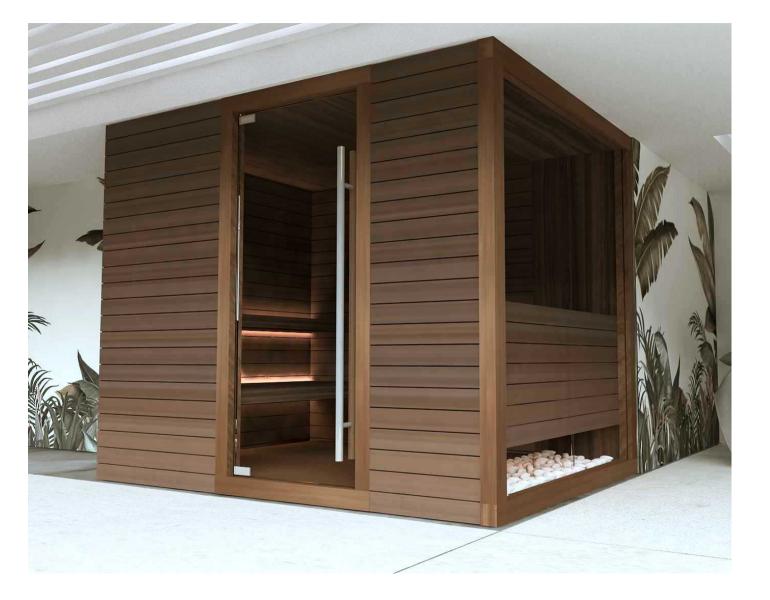

## Precise lines.

Accurately balanced proportions.

Monomaterical surfaces traced by thin shadow lines that reveal the mass. Exclusive natural wood.

Creativity and care of detail fuse together to form a refined and essential concept.

Perfectly blending nordic tradition with Italian design timeless elegance, Essentia is the new sauna fitting every kind of location.

FLUIDRA ARCHITECTS

FLUIDRA ARCHITECTS

## Top view

Side view

- Construction of Thermo Magnolia / Thermo Aspen wood horizontal panels 85mm thick.
- Tongue and grove system for optimum sealing. Temperature resistance up to 150 ° Celsius
- Thermal insulated inside with mineral wool and moisture insulated with aluminium foil
- Floor frame made of impregnated solid wood moist ure resist ant.
- Floor grill made of Thermo Magnolia / Thermo Aspen
- Front panel: 8mm tempered glasf transarent with wooden frame; handle cilindric profile ,auto closing hydraulic mechanism
- Open Benches made of Thermo Magnolia / Thermo Aspen with low heat conductivity. Benches withstand the weight of 200 kg/m
- Sauna Led light behind benches, 12V, warm white light
- Lux sauna Heater . Power according to different sizes. Manual for installation and use. Heater protection box.
- Control panel: Touch screen
- Silicon wiring 400 V III + N- wire + Ground wire
- Sauna rocks
- Air ventilation ensuring a minimum of five air changes per hour
- S.S. accessories set bucket with ladle, combined thermo-hygrometer