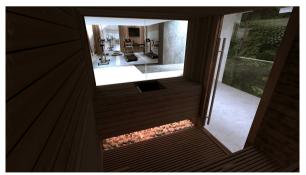

## Precise lines.

Accurately balanced proportions.

Monomaterical surfaces traced by thin shadow lines that reveal the mass. Exclusive natural wood.

Creativity and care of detail fuse together to form a refined and essential concept.

Perfectly blending nordic tradition with Italian design timeless elegance, Essentia is the new sauna fitting every kind of location.

FLUIDRA ARCHITECTS

FLUIDRA ARCHITECTS