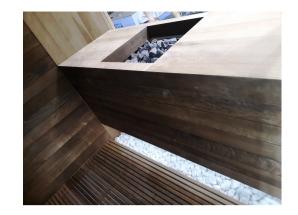

## Top view

Side view

- Construction of Thermo Magnolia / Thermo Aspen wood horizontal panels 85mm thick.
- Tongue and grove system for optimum sealing. Temperature resistance up to 150 ° Celsius
- Thermal insulated inside with mineral wool and moisture insulated with aluminium foil
- Floor frame made of impregnated solid wood moist ure resist ant.
- Floor grill made of Thermo Magnolia / Thermo Aspen
- Front panel: 8mm tempered glasf transarent with wooden frame; handle cilindric profile ,auto closing hydraulic mechanism
- Open Benches made of Thermo Magnolia / Thermo Aspen with low heat conductivity. Benches withstand the weight of 200 kg/m
- Sauna Led light behind benches, 12V, warm white light
- Lux sauna Heater . Power according to different sizes. Manual for installation and use. Heater protection box.
- Control panel: Touch screen
- Silicon wiring 400 V III + N- wire + Ground wire
- Sauna rocks
- Air ventilation ensuring a minimum of five air changes per hour
- S.S. accessories set bucket with ladle, combined thermo-hygrometer