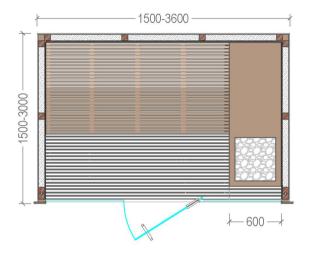

## Top view

Side view

- Construction of Thermo Magnolia / Thermo Aspen wood horizontal panels 85mm thick.
- Tongue and grove system for optimum sealing. Temperature resistance up to 150 ° Celsius
- Thermal insulated inside with mineral wool and moisture insulated with aluminium foil
- Floor frame made of impregnated solid wood moist ure resist ant.
- Floor grill made of Thermo Magnolia / Thermo Aspen
- Front panel: 8mm tempered glasf transarent with wooden frame; handle cilindric profile ,auto closing hydraulic mechanism
- Open Benches made of Thermo Magnolia / Thermo Aspen with low heat conductivity. Benches withstand the weight of 200 kg/m
- Sauna Led light behind benches, 12V, warm white light
- Lux sauna Heater . Power according to different sizes. Manual for installation and use. Heater protection box.
- Control panel: Touch screen
- Silicon wiring 400 V III + N- wire + Ground wire
- Sauna rocks
- Air ventilation ensuring a minimum of five air changes per hour
- S.S. accessories set bucket with ladle, combined thermo-hygrometer