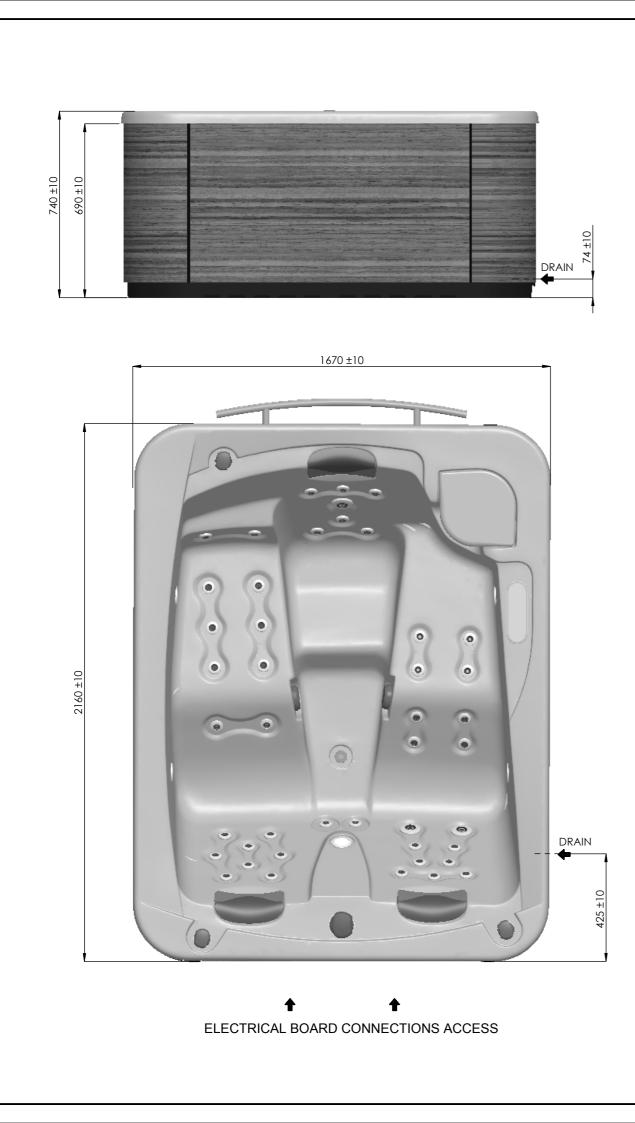

| 02                                                                                   | 03/12/2018 | D.Castillo | Spa weight added.           |
|--------------------------------------------------------------------------------------|------------|------------|-----------------------------|
| 01                                                                                   | 28/11/2018 | A.Miquel   | Jets (CMP), filtration pump |
| 00                                                                                   | 14/03/2018 | A.Miquel   | Creation                    |
| Change No.                                                                           | Date       | Name       | Modification                |
| Remarks<br>Dimensions in mm. General Tolerances +/- 10mm