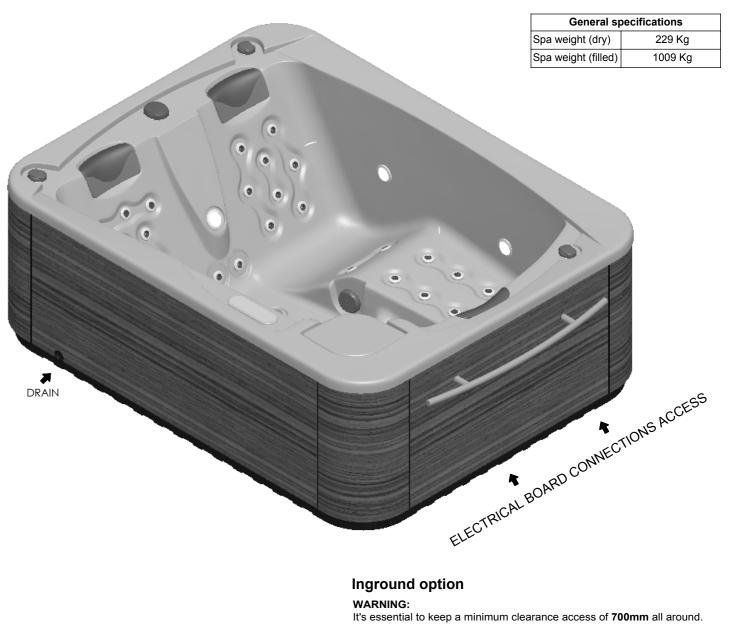

| 02                                                                                   | 03/12/2018 | D.Castillo | Spa weight added.           |
|--------------------------------------------------------------------------------------|------------|------------|-----------------------------|
| 01                                                                                   | 28/11/2018 | A.Miquel   | Jets (CMP), filtration pump |
| 00                                                                                   | 14/03/2018 | A.Miquel   | Creation                    |
| Change No.                                                                           | Date       | Name       | Modification                |
| Remarks<br>Dimensions in mm. General Tolerances +/- 10mm