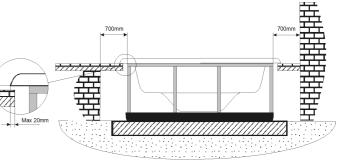

|            |            |                             |
| Drawn                                                                                | 14/03/2018 | A. Miquel  |                             |
| Checked                                                                              | 15/03/2018 | V. Saiz    | ACTOAL                      |
| Scale 1:15                                                                           |            |            | ASTRAL                      |
| Sheet 1/2                                                                            |            |            |                             |
| Property of IREBERA S.L. Auda, DIà d'Urgall 2, 9, 25200 Canvara, Spain, Dan't yan wi |            |            |                             |



## According to our policy of continuous improvement, dimensions, features or components of this product can be partially or completely changed without prior notice. It's Customer responsibility to verify that this is the last version of the drawing

and audio receptor changed.