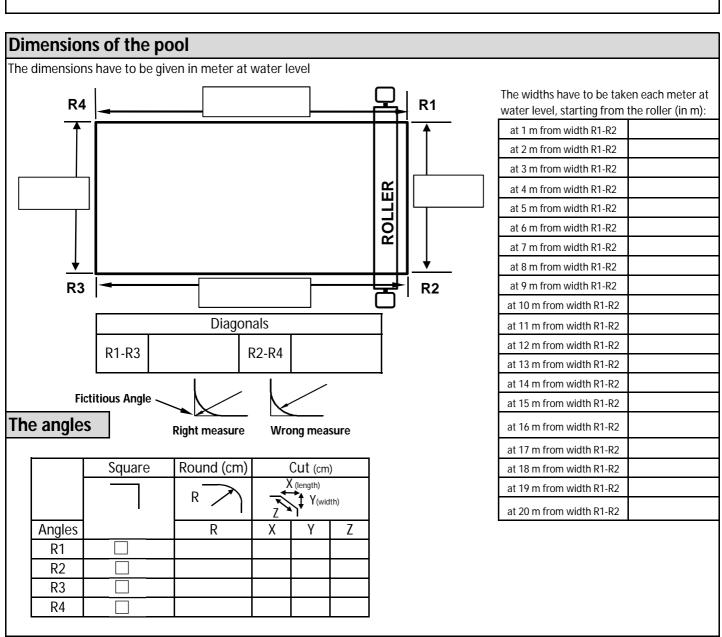

# The standard distance between the inside foot of the roller and the edge of the pool is of 14 cm. If you need another distance (non-standard), please note below the wished distance between feet. Distance between feet = m