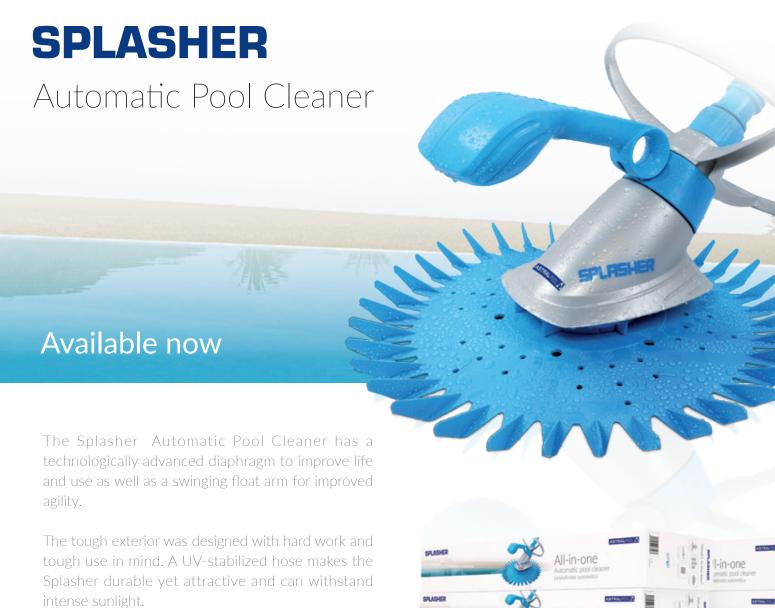

The Splasher has an aerodynamic design aiding in removing dirt, debris, bugs, twigs and sand as well as an easy out jogger helping the Splasher navigate through difficult corners.

The Splasher is easy to use and quick to install and requires low maintenance making it the best choice in automatic pool cleaners.

## Features & Benefits:

- 1. Swinging float arm or the Splasher-like agility.
- 2. Diaphragm-driven for stealth-like quietness.
- 3. Adjustable diaphragm for longevity.
- **4.** Adjustable flow control valve to control speed of cleaner.
- 5. Easy to use and quick to install.
- **6.** 2 Year manufacturer's warranty.