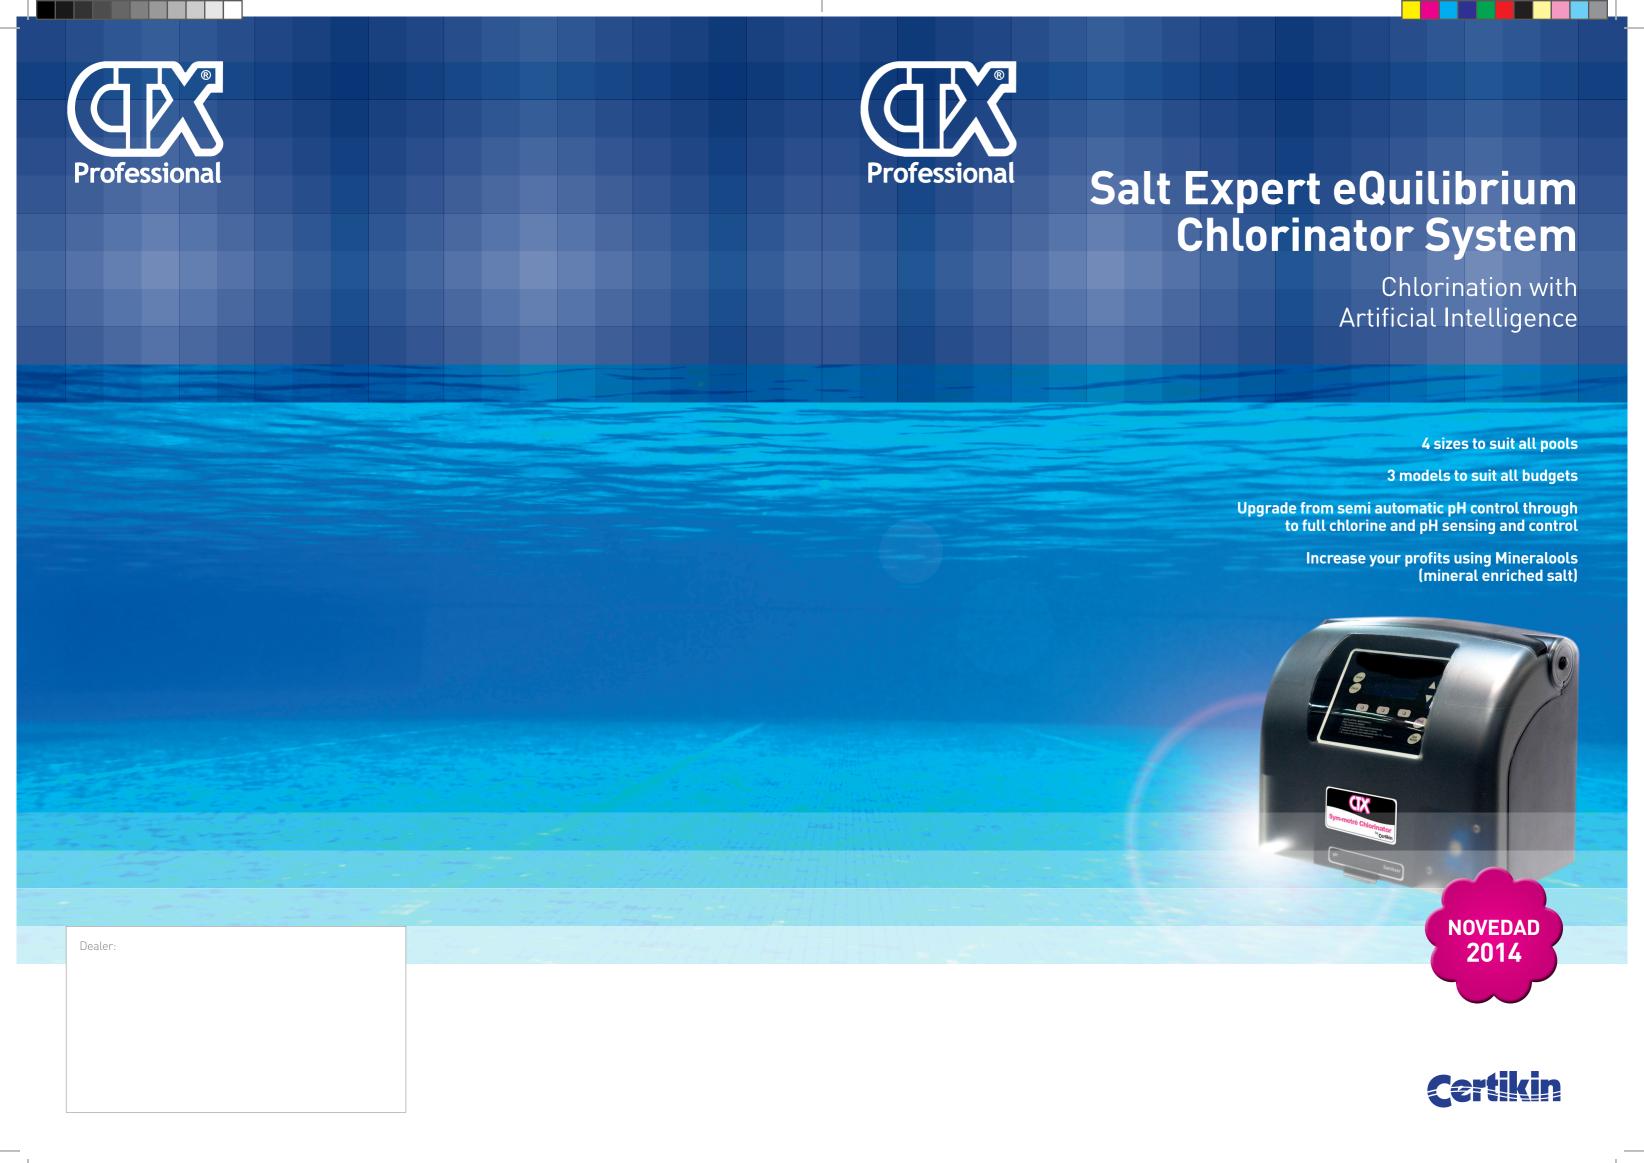

#### pH and chlorine sensors

The sensors have built-in amplifiers and are optically connected, which prevents electrical interference from storms and other sources. This gives more accurate pH and chlorine readings. The device gradually adds the exact pH setpoint so that the ideal pH is attained as it is able to detect the amount required.

## Salt Expert eQuilibrium 2

Incorporating all the functions of the eQuilibrium pH test kit, the eQuilibrium 2 has an pH sensor to maintain the perfect pH level. Different pool surfaces have different ideal pH levels.

## Salt Expert eQuilibrium 3

Further add the chlorine sensor kit to automatically control pH levels in the pool. You will be able to automatically monitor the chlorine output levels from the readings made by the device