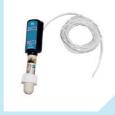

#### pH and chlorine sensors

The sensors have built-in amplifiers and are optically connected, which prevents electrical interference from storms and other sources. This gives more accurate pH and chlorine readings. The device gradually adds the exact pH setpoint so that the ideal pH is attained as it is able to detect the amount required.

## Salt Expert eQuilibrium 3

Further add the chlorine sensor kit to automatically control pH levels in the pool. You will be able to automatically monitor the chlorine output levels from the readings made by the device