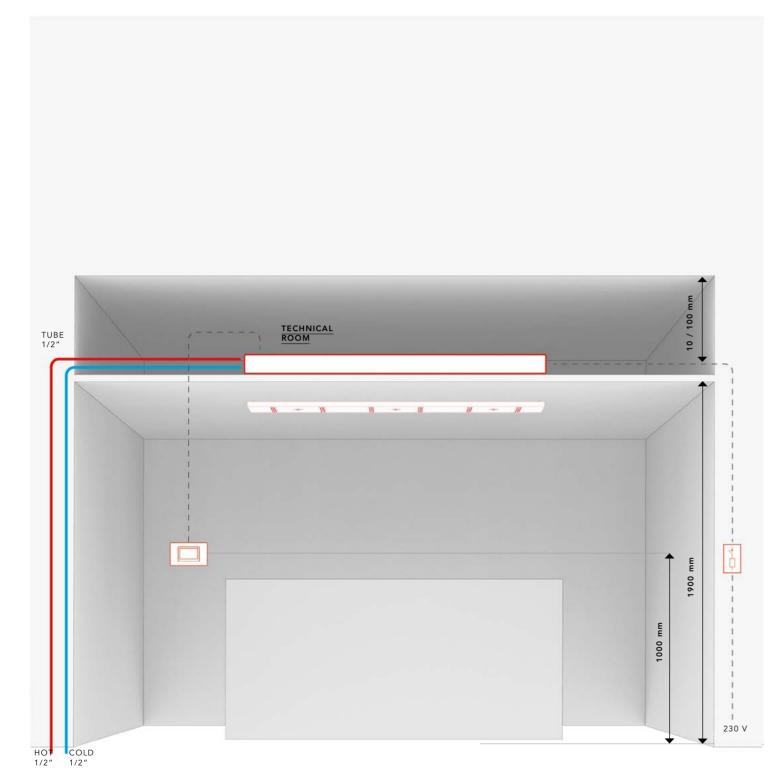

- Water supply functioning with hot and cold water
- Pressure 2÷5 bar
- Recommended pressure 3 bar
  For pressure superior to 5 bar we suggest to install a

- For pressure superior to 5 bar we su pressure reducer
   Temperature cold water 10°÷15° C
   Temperature hot water 55°÷65° C
   Optimal hot water flow 15 l/m
- NB:

Is necessary to provide for a floor drain to let the water flow
 Is suggested to install a water softener device for hardness superior to 15/18 degrees F° (french)

- F° (french) Electrical features: Electrical supply 100-240V 50÷60Hz Functioning control panel 12V Maximum absorption 100W
- We suggest to install a dedicated differential switch. N.B. To be teamed with system to manage hydraulic part

### INSTALLATION HORIZONTAL SHOWER