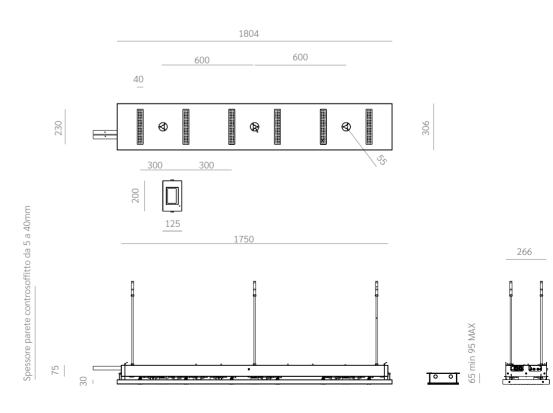

### INSTALLATION HORIZONTAL SHOWER

#### TECHINCAL INFORMATION

| WATER FLOW           | min 15 l/m |
|----------------------|------------|
| WATER SUPPLY         | 1/2" inch  |
| OPERATING PRESSURE   | 1,5/5 bar  |
| RECOMMENDED PRESSURE | 3 bar      |