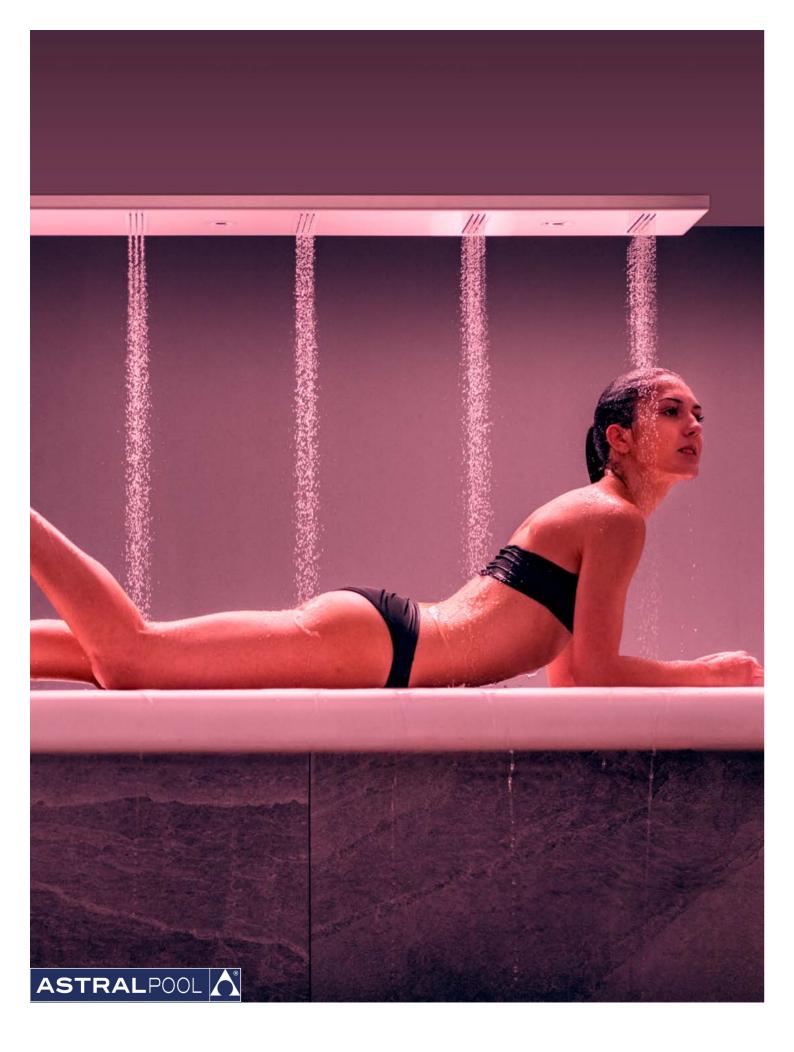

# **AF-FL036 HORIZONTAL SHOWER**

#### HORIZONTAL SHOWER

Horizontal shower is an horizontal shower and massage system, in supermirror stainless steel, CEILING mounted, with electronic mixer, chromotherapy and control panel touch to manage 4 pre set up programs (sport, energy, relax, balance) or manual start up. Hydraulic features: