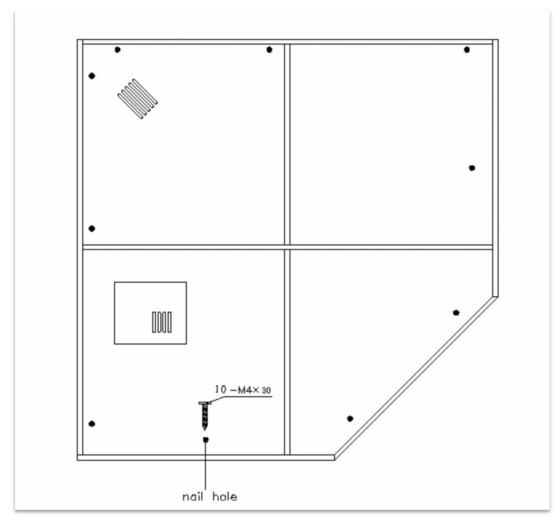

## 3. PARTLIST

| NO. | NAME                | QTY |
|-----|---------------------|-----|
| 1   | Left rear panel     | 1   |
| 2   | Right rear panel    | 1   |
| 3   | Ceiling panel       | 1   |
| 4   | Floor panel         | 1   |
| 5   | Big glass window    | 2   |
| 6   | Glass door          | 1   |
| 7   | Small glass window  | 1   |
| 8   | Backrest            | 2   |
| 9   | Hinge               | 2   |
| 10  | High bench 1        | 1   |
| 11  | Low bench           | 1   |
| 12  | High bench 2        | 1   |
| 13  | Left support panel  | 1   |
| 14  | Right support panel | 1   |
| 15  | Upper support panel | 1   |

| 16 | Lower support panel | 1  |
|----|---------------------|----|
| 17 | Door handle         | 1  |
| 18 | Roof cover          | 1  |
| 19 | Glass seal          | 1  |
| 20 | Deco screw set      | 16 |
| 21 | Screw M3.5*40       | 15 |