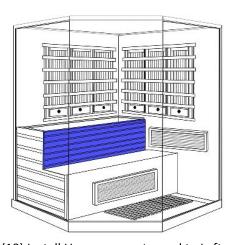

#### **4.2 ASSEMBLY STEPS**

(1) Place Floor panel on the ground.

(2) Put Right rear panel on the Floor panel.

(3) Put Left rear panel on the Floor panel, connect the Rear panels properly by preset outside buckles.

(4) Install Left big window to Floor panel with Deco screw set.

(5) Install Right big window to Floor panel. with Deco Screw set

(6) Place Ceiling panel on the installed panels, then screw Big windows to the Ceiling panel with Deco screw set

(7) Screw Left support panel to Left rear panel and Floor panel with Screw M3.5\*40

(8) Place Lower support panel on Floor panel. make it in the gap of wooden battens.

(9) Plug in the connector behind bench heater then put Lower bench onto Lower support panel:

(10) Install Upper support panel to Left support panel and right rear panel with preset hooks:

(11) Put Upper bench on Upper support panel, Install Right support panel to Right rear panel and Floor panel with Screw M3.5\*40.

(12) Place Right bench on the right support panel.

(13) Glass door and Small front window are pre-connected with Hinges, install them toCeiling panel and floor panel with Deco screw set.

(14) Install Door handle and Glass seal