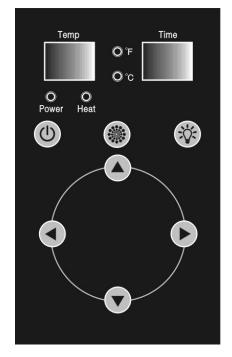

#### 5. OPERATING INSTRUCTION

**INSIDE CONTROL PANEL** 

#### **5.1 TWO DISPLAY SCREENS:**

(1)Left screen: Real-time temperture(2)Right screen: Time remaining

#### **5.2 FOUR LED INDICATORS:**

(1)Power indicator: Power on(2)Heat indicator: Sauna heating(3)F indicator: Fahrenheit degree(4)C indicator: Centigrade degree

#### **5.3 TEN KEYPADS:**

(1) **POWER** U: sauna on/off,

- (2) **LIGHT** : inside/outside lights:
- -Press it to turn the inside light on,
- -then press it to turn the inside light off, and turn the outside on,
- -then press it to turn the inside/outside light on,