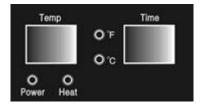

#### 5. OPERATING INSTRUCTION

**INSIDE CONTROL PANEL** 

#### **5.1 TWO DISPLAY SCREENS:**

(1)Left screen: Real-time temperture(2)Right screen: Time remaining

#### **5.2 FOUR LED INDICATORS:**

(1)Power indicator: Power on(2)Heat indicator: Sauna heating(3)F indicator: Fahrenheit degree(4)C indicator: Centigrade degree

#### **5.3 TEN KEYPADS:**

(1) **POWER** U: sauna on/off,

- (2) **LIGHT** : inside/outside lights:
- -Press it to turn the inside light on,
- -then press it to turn the inside light off, and turn the outside on,
- -then press it to turn the inside/outside light on,