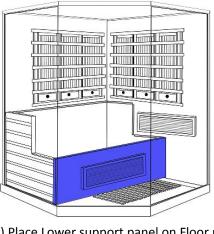

(7) Screw Left support panel to Left rear panel and Floor panel with Screw M3.5\*40

(8) Place Lower support panel on Floor panel. make it in the gap of wooden battens.

(9) Plug in the connector behind bench heater then put Lower bench onto Lower support panel: