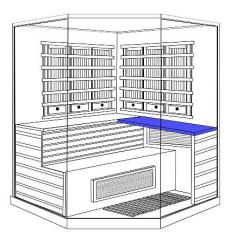

(12) Place Right bench on the right support panel.

(13) Glass door and Small front window are pre-connected with Hinges, install them toCeiling panel and floor panel with Deco screw set.

(14) Install Door handle and Glass seal

#### **4.3 CABLE CONNECTION**

All cables are on the ceiling panel:

(1) Plug in the connecters of heater cables, make sure the cables not pinched between ceiling panel and other panels.

(2) Plug in the connecter of control cable.