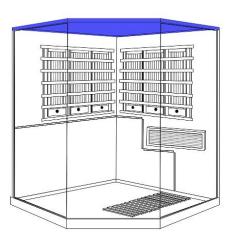

(4) Install Left big window to Floor panel with Deco screw set.

(5) Install Right big window to Floor panel. with Deco Screw set

(6) Place Ceiling panel on the installed panels, then screw Big windows to the Ceiling panel with Deco screw set