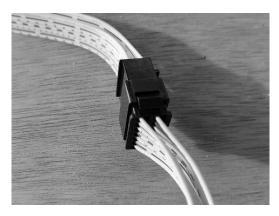

#### **4.3 CABLE CONNECTION**

All cables are on the ceiling panel:

(1) Plug in the connecters of heater cables, make sure the cables not pinched between ceiling panel and other panels.

(2) Plug in the connecter of control cable.