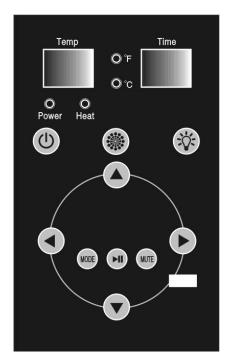

## (5) TIME and :

- -press they keypad or to increase or discress the time by 1 minute at a time, keep pressing it for quick-adjusting.
- in state of MODE, press Keypad and to adjust volumn

Press it to select the mode of radio, bluetooth and USB, Bluetooth device number is BT301

## (7) PLAY/PAUSE :

- -in mode of Radio: press it for 3 seconds to search for and stock radio channels automatically, when the searching is over, press it to next channel,
- -in mode of Bluetooth/USB: press it to next music.

- -in mode of FM: press it for mute,
- -in mode of Bluetooth and USB: press it for pause.