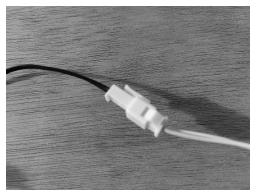

#### **4.3 CABLE CONNECTION**

All cables are on the ceiling panel:

(1) Plug in the connecters of heater cables, make sure the cables not pinched between ceiling panel and other panels.

(2) Plug in the connecter of control cable.