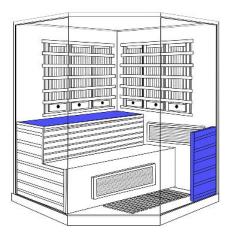

#### **4.2 ASSEMBLY STEPS**

(1) Place Floor panel on the ground.

(2) Put Right rear panel on the Floor panel.

(3) Put Left rear panel on the Floor panel, connect the Rear panels properly by preset outside buckles.

(4) Install Left big window to Floor panel with Deco screw set.

(5) Install Right big window to Floor panel. with Deco Screw set

(6) Place Ceiling panel on the installed panels, then screw Big windows to the Ceiling panel with Deco screw set

(7) Screw Left support panel to Left rear panel and Floor panel with Screw M3.5\*40

(8) Place Lower support panel on Floor panel. make it in the gap of wooden battens.

(9) Plug in the connector behind bench heater then put Lower bench onto Lower support panel:

(10) Install Upper support panel to Left support panel and right rear panel with preset hooks:

(11) Put Upper bench on Upper support panel, Install Right support panel to Right rear panel and Floor panel with Screw M3.5\*40.

(12) Place Right bench on the right support panel.

(13) Glass door and Small front window are pre-connected with Hinges, install them toCeiling panel and floor panel with Deco screw set.

(14) Install Door handle and Glass seal