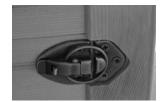

(12) Place Right bench on the right support panel.

(13) Glass door and Small front window are pre-connected with Hinges, install them toCeiling panel and floor panel with Deco screw set.

(14) Install Door handle and Glass seal