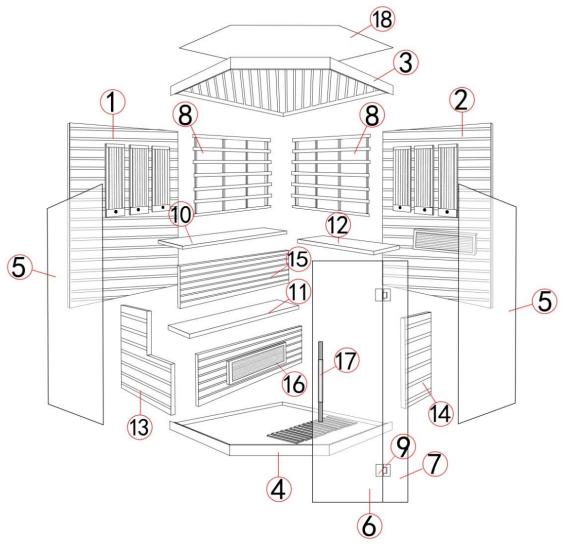

## 3. PARTLIST

| NO. | NAME                | QTY |
|-----|---------------------|-----|
| 1   | Left rear panel     | 1   |
| 2   | Right rear panel    | 1   |
| 3   | Ceiling panel       | 1   |
| 4   | Floor panel         | 1   |
| 5   | Big glass window    | 2   |
| 6   | Glass door          | 1   |
| 7   | Small glass window  | 1   |
| 8   | Backrest            | 2   |
| 9   | Hinge               | 2   |
| 10  | High bench 1        | 1   |
| 11  | Low bench           | 1   |
| 12  | High bench 2        | 1   |
| 13  | Left support panel  | 1   |
| 14  | Right support panel | 1   |
| 15  | Upper support panel | 1   |

| 16 | Lower support panel | 1  |
|----|---------------------|----|
| 17 | Door handle         | 1  |
| 18 | Roof cover          | 1  |
| 19 | Glass seal          | 1  |
| 20 | Deco screw set      | 16 |
| 21 | Screw M3.5*40       | 15 |

#### **4.2 ASSEMBLY STEPS**

(1) Place Floor panel on the ground.

(2) Put Right rear panel on the Floor panel.

(3) Put Left rear panel on the Floor panel, connect the Rear panels properly by preset outside buckles.

(4) Install Left big window to Floor panel with Deco screw set.

(5) Install Right big window to Floor panel. with Deco Screw set

(6) Place Ceiling panel on the installed panels, then screw Big windows to the Ceiling panel with Deco screw set

(7) Screw Left support panel to Left rear panel and Floor panel with Screw M3.5\*40

(8) Place Lower support panel on Floor panel. make it in the gap of wooden battens.

(9) Plug in the connector behind bench heater then put Lower bench onto Lower support panel:

(10) Install Upper support panel to Left support panel and right rear panel with preset hooks:

(11) Put Upper bench on Upper support panel, Install Right support panel to Right rear panel and Floor panel with Screw M3.5\*40.

(12) Place Right bench on the right support panel.

(13) Glass door and Small front window are pre-connected with Hinges, install them toCeiling panel and floor panel with Deco screw set.

(14) Install Door handle and Glass seal