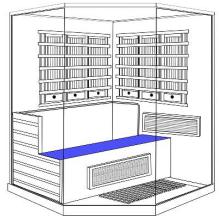

### **4.1 INSTALLATION SITE**

- (1) The flat and firm ground indoor,
- (2) dry and moisture-resistant,
- (3) 230V power supply with ground wire.

#### **4.2 ASSEMBLY STEPS**



(1) Place Floor panel on the ground.



(2) Put Right rear panel on the Floor panel.





(3) Put Left rear panel on the Floor panel, connect the Rear panels properly by preset outside buckles.





(4) Install Left big window to Floor panel with Deco screw set.



(5) Install Right big window to Floor panel. with Deco Screw set



(6) Place Ceiling panel on the installed panels, then screw Big windows to the Ceiling panel with Deco screw set



(7) Screw Left support panel to Left rear panel and Floor panel with Screw M3.5\*40



(8) Place Lower support panel on Floor panel. make it in the gap of wooden battens.



(9) Plug in the connector behind bench heater then put Lower bench onto Lower support panel:



(10) Install Upper support panel to Left support panel and right rear panel with preset hooks:









(11) Put Upper bench on Upper support panel, Install Right support panel to Right rear panel and Floor panel with Screw M3.5\*40.



(12) Place Right bench on the right support panel.



(13) Glass door and Small front window are pre-connected with Hinges, install them toCeiling panel and floor panel with Deco screw set.



(14) Install Door handle and Glass seal

#### **4.3 CABLE CONNECTION**

All cables are on the ceiling panel:



(1) Plug in the connecters of heater cables, make sure the cables not pinched between ceiling panel and other panels.



(2) Plug in the connecter of control ca