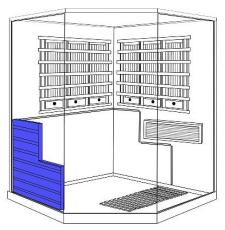

(7) Screw Left support panel to Left rear panel and Floor panel with Screw M3.5\*40

(8) Place Lower support panel on Floor panel. make it in the gap of wooden battens.

(9) Plug in the connector behind bench heater then put Lower bench onto Lower support panel: