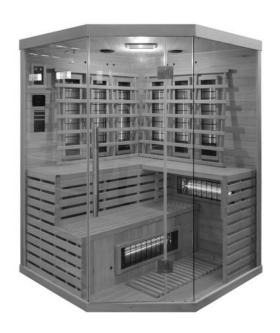

# Sauna Manual

Infrared Sauna: QD-EA3CR

#### 2. TECHNICAL DATA

| Modell          | J21150               |          |  |
|-----------------|----------------------|----------|--|
| Kabinenmaterial | Hemlock -Holz        |          |  |
| Länge           | 1500 mm              |          |  |
| Breite (Tiefe)  | 1500 mm              |          |  |
| Höhe            | 2000 mm              |          |  |
| Spannung        | 230V, 50HZ           |          |  |
| Strahler        | Gesamtleistung       | 2580W    |  |
|                 | Full spectrum heater | 8 x 300W |  |
|                 | Carbon heater        | 1 x 180W |  |