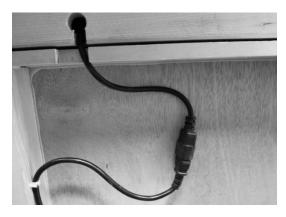

#### **4.3 CABLE CONNECTION**

All cables are on the ceiling panel:

(1) Plug in the connecters of heater cables, make sure the cables not pinched between ceiling panel and other panels.

(2) Plug in the connecter of control cable.

(3) Plug in the connecter of temperture sensor

(4) Plug in the connecter of antenna cable