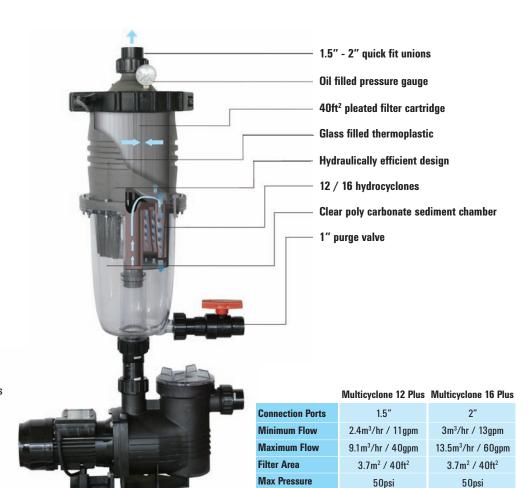

MultiCyclone Plus combines centrifugal and cartridge filtration into one streamlined housing, creating an ultra compact filtration system.

- Dual stage filtration
- · Minimal maintenance
- Save water and energy
- 40 ft2 pleated filter cartridge

### **Dual stage filtration**

Incoming water tangentially enters its multiple hydro cyclones, generating a strong centrifugal effect. Approximately 80% of the incoming dirt load is spiralled down to its clear sediment chamber. The outgoing water is finally polished via its inbuilt cartridge filter, producing crystal clear water.

## **Extended filter capacity**

The MultiCyclone Plus's centrifugal section filter pre-filters up to 80% of the incoming dirt load before it reaches the filter cartridge, magnifying the capacity of its 40 ft² filter cartridge by up to 5 times. MultiCyclone Plus has a filtration capacity equivalent to a 200 ft² cartridge filter or a 24" sand filter.

# MultiCyclone 12 Plus MultiCyclone 16 Plus 337mm / 13.3\* 30.3\* 271mm / 10.7\*

**Max Pool Size** 

 $50m^3$ 

80m<sup>3</sup>