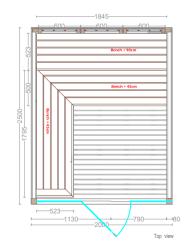

## SANAMA

Exciting design Wood of great quality Excellent detail

FLUIDRA ARCHITECTS

The equipment of the room contains:

- Construction of fir wood with White Pine 15mm/ Thermo aspen 15mm/ Red Cedar 17mm vertical panels
- Floor grill made of Abachi / Thermo Aspen
- Full Glass front panel with wooden frame of Abachi wood
- Covered Benches / Two levels on two sides/ with wall backrests, made of Abachi
- Headrests made of Abachi
- Sauna Led light below benches, 3000K, warm white light
- Halogenerator / Suana heater
- Decorative metal bowl for salt pieces (Optional)
- Decorative Salt panels 60 cm with wooden frames made of Abachi, with hidden Led lighting
- Air ventilation