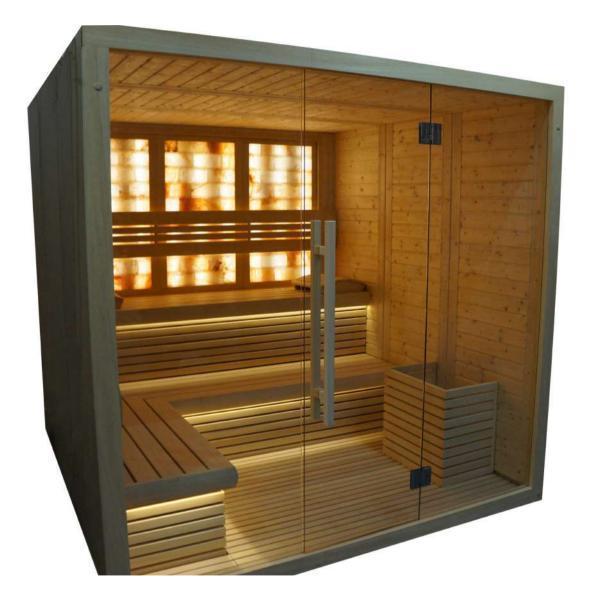

## SANAMA

Exciting design Wood of great quality Excellent detail

FLUIDRA ARCHITECTS

The equipment of the room contains:

- Construction of fir wood with White Pine 15mm/ Thermo aspen 15mm/ Red Cedar 17mm vertical panels
- Floor grill made of Abachi / Thermo Aspen
- Full Glass front panel with wooden frame of Abachi wood
- Covered Benches / Two levels on two sides/ with wall backrests, made of Abachi
- Headrests made of Abachi
- Sauna Led light below benches, 3000K, warm white light
- Halogenerator / Suana heater
- Decorative metal bowl for salt pieces (Optional)
- Decorative Salt panels 60 cm with wooden frames made of Abachi, with hidden Led lighting
- Air ventilation