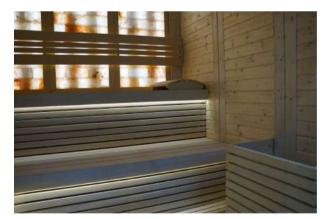

## SANAMA

Exciting design Wood of great quality Excellent detail

FLUIDRA ARCHITECTS

The equipment of the room contains:

- Construction of fir wood with White Pine 15mm/ Thermo aspen 15mm/ Red Cedar 17mm vertical panels
- Floor grill made of Abachi / Thermo Aspen
- Full Glass front panel with wooden frame of Abachi wood
- Covered Benches / Two levels on two sides/ with wall backrests, made of Abachi
- Headrests made of Abachi
- Sauna Led light below benches, 3000K, warm white light
- Halogenerator / Suana heater
- Decorative metal bowl for salt pieces (Optional)
- Decorative Salt panels 60 cm with wooden frames made of Abachi, with hidden Led lighting
- Air ventilation