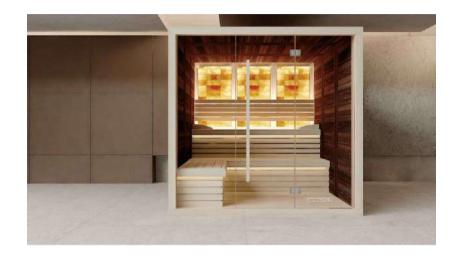

## SANAMA

Exciting design Wood of great quality Excellent detail

FLUIDRA ARCHITECTS

The equipment of the room contains:

- Construction of fir wood with White Pine 15mm/ Thermo aspen 15mm/ Red Cedar 17mm vertical panels
- Floor grill made of Abachi / Thermo Aspen
- Full Glass front panel with wooden frame of Abachi wood
- Covered Benches / Two levels on two sides/ with wall backrests, made of Abachi
- Headrests made of Abachi
- Sauna Led light below benches, 3000K, warm white light
- Halogenerator / Suana heater
- Decorative metal bowl for salt pieces (Optional)
- Decorative Salt panels 60 cm with wooden frames made of Abachi, with hidden Led lighting
- Air ventilation