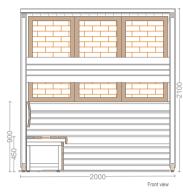

## SANAMA

Exciting design Wood of great quality Excellent detail

FLUIDRA ARCHITECTS

The equipment of the room contains:

- Construction of fir wood with White Pine 15mm/ Thermo aspen 15mm/ Red Cedar 17mm vertical panels
- Floor grill made of Abachi / Thermo Aspen
- Full Glass front panel with wooden frame of Abachi wood
- Covered Benches / Two levels on two sides/ with wall backrests, made of Abachi
- Headrests made of Abachi
- Sauna Led light below benches, 3000K, warm white light
- Halogenerator / Suana heater
- Decorative metal bowl for salt pieces (Optional)
- Decorative Salt panels 60 cm with wooden frames made of Abachi, with hidden Led lighting
- Air ventilation