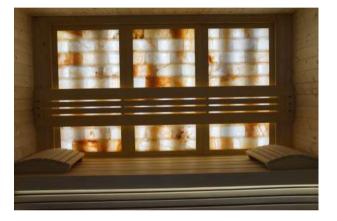

## SANAMA

Exciting design Wood of great quality Excellent detail

FLUIDRA ARCHITECTS

The equipment of the room contains:

- Construction of fir wood with White Pine 15mm/ Thermo aspen 15mm/ Red Cedar 17mm vertical panels
- Floor grill made of Abachi / Thermo Aspen
- Full Glass front panel with wooden frame of Abachi wood
- Covered Benches / Two levels on two sides/ with wall backrests, made of Abachi
- Headrests made of Abachi
- Sauna Led light below benches, 3000K, warm white light
- Halogenerator / Suana heater
- Decorative metal bowl for salt pieces (Optional)
- Decorative Salt panels 60 cm with wooden frames made of Abachi, with hidden Led lighting
- Air ventilation