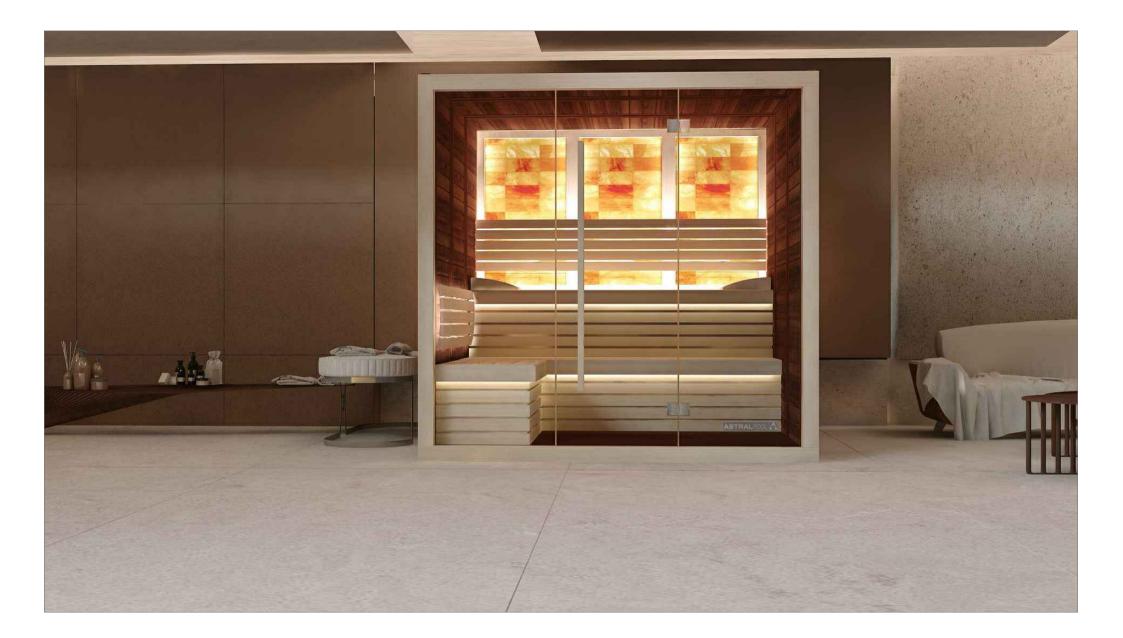

## SANAMA

Exciting design Wood of great quality Excellent detail

FLUIDRA ARCHITECTS

The equipment of the room contains:

- Construction of fir wood with White Pine 15mm/ Thermo aspen 15mm/ Red Cedar 17mm vertical panels
- Floor grill made of Abachi / Thermo Aspen
- Full Glass front panel with wooden frame of Abachi wood
- Covered Benches / Two levels on two sides/ with wall backrests, made of Abachi
- Headrests made of Abachi
- Sauna Led light below benches, 3000K, warm white light
- Halogenerator / Suana heater
- Decorative metal bowl for salt pieces (Optional)
- Decorative Salt panels 60 cm with wooden frames made of Abachi, with hidden Led lighting
- Air ventilation