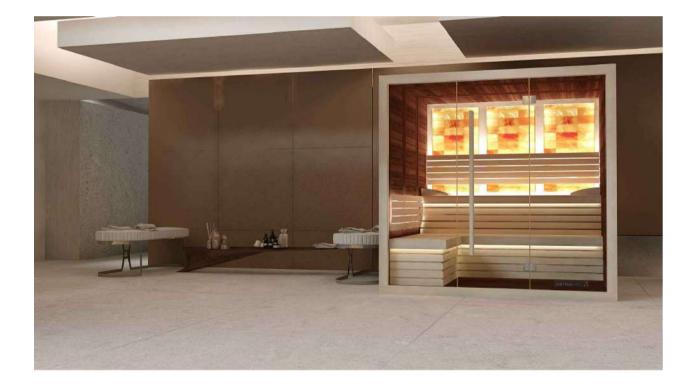

## SANAMA

Exciting design Wood of great quality Excellent detail

FLUIDRA ARCHITECTS

The equipment of the room contains:

- Construction of fir wood with White Pine 15mm/ Thermo aspen 15mm/ Red Cedar 17mm vertical panels
- Floor grill made of Abachi / Thermo Aspen
- Full Glass front panel with wooden frame of Abachi wood
- Covered Benches / Two levels on two sides/ with wall backrests, made of Abachi
- Headrests made of Abachi
- Sauna Led light below benches, 3000K, warm white light
- Halogenerator / Suana heater
- Decorative metal bowl for salt pieces (Optional)
- Decorative Salt panels 60 cm with wooden frames made of Abachi, with hidden Led lighting
- Air ventilation