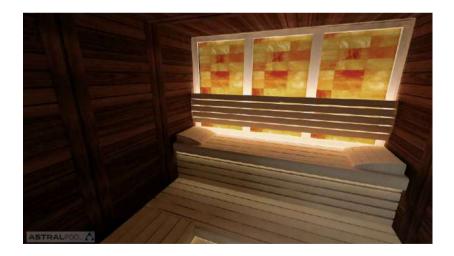

## SANAMA

Exciting design Wood of great quality Excellent detail

FLUIDRA ARCHITECTS

The equipment of the room contains:

- Construction of fir wood with White Pine 15mm/ Thermo aspen 15mm/ Red Cedar 17mm vertical panels
- Floor grill made of Abachi / Thermo Aspen
- Full Glass front panel with wooden frame of Abachi wood
- Covered Benches / Two levels on two sides/ with wall backrests, made of Abachi
- Headrests made of Abachi
- Sauna Led light below benches, 3000K, warm white light
- Halogenerator / Suana heater
- Decorative metal bowl for salt pieces (Optional)
- Decorative Salt panels 60 cm with wooden frames made of Abachi, with hidden Led lighting
- Air ventilation