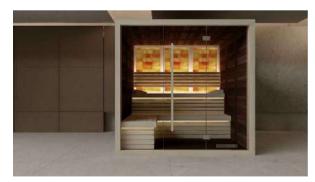

## SANAMA

Exciting design Wood of great quality Excellent detail

FLUIDRA ARCHITECTS

The equipment of the room contains:

- Construction of fir wood with White Pine 15mm/ Thermo aspen 15mm/ Red Cedar 17mm vertical panels
- Floor grill made of Abachi / Thermo Aspen
- Full Glass front panel with wooden frame of Abachi wood
- Covered Benches / Two levels on two sides/ with wall backrests, made of Abachi
- Headrests made of Abachi
- Sauna Led light below benches, 3000K, warm white light
- Halogenerator / Suana heater
- Decorative metal bowl for salt pieces (Optional)
- Decorative Salt panels 60 cm with wooden frames made of Abachi, with hidden Led lighting
- Air ventilation