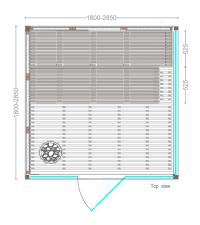

## HONEY

Innovative, beautiful design Wood of great quality Excellent detail

FLUIDRA ARCHITECTS

FLUIDRA ARCHITECTS

- Construction of Hemlock plywood vertical panels 57mm thick
- Tongue and grove system for optimum sealing. Temperature resistance up to 150 ° Celsius
- Thermal insulated inside with mineral wool and moisture insulated with aluminium foil
- Floor frame made of impregnated solid wood
- Floor grill made of Thermo Aspen / Thermo Alder
- Full glass front panel of 8mm tempered transparent glass with solid wooden frame
- Door: 8mm tempered transparent glass no frame; wooden handle square profile
- Benches made of Thermo Aspen or similar type with low heat conductivity. Benches withstand the weight of 200 kg/m.
- Sauna Led light along benches and wall light shades, 12V, warm white light
- Heater Power: according to different sizes
- · Control panel: touch screen series
- Silicon wiring 400 V III + N- wire + Ground wire
- Sauna rocks
- Air ventilation
- Wooden accessories set bucket with ladle, combined thermo-hygrometer, sand timer