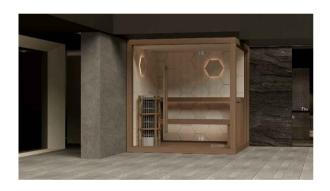

## HONEY

Innovative, beautiful design Wood of great quality Excellent detail

FLUIDRA ARCHITECTS

FLUIDRA ARCHITECTS

- Construction of Hemlock plywood vertical panels 57mm thick
- Tongue and grove system for optimum sealing. Temperature resistance up to 150 ° Celsius
- Thermal insulated inside with mineral wool and moisture insulated with aluminium foil
- Floor frame made of impregnated solid wood
- Floor grill made of Thermo Aspen / Thermo Alder
- Full glass front panel of 8mm tempered transparent glass with solid wooden frame
- Door: 8mm tempered transparent glass no frame; wooden handle square profile
- Benches made of Thermo Aspen or similar type with low heat conductivity. Benches withstand the weight of 200 kg/m.
- Sauna Led light along benches and wall light shades, 12V, warm white light
- Heater Power: according to different sizes
- · Control panel: touch screen series
- Silicon wiring 400 V III + N- wire + Ground wire
- Sauna rocks
- Air ventilation
- Wooden accessories set bucket with ladle, combined thermo-hygrometer, sand timer