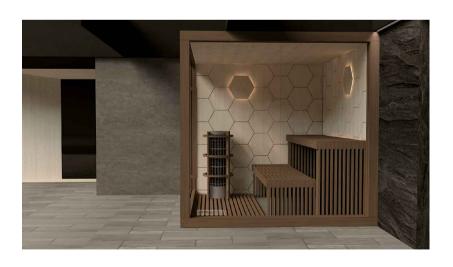

## HONEY

Innovative, beautiful design Wood of great quality Excellent detail

FLUIDRA ARCHITECTS

FLUIDRA ARCHITECTS

- Construction of Hemlock plywood vertical panels 57mm thick
- Tongue and grove system for optimum sealing. Temperature resistance up to 150 ° Celsius
- Thermal insulated inside with mineral wool and moisture insulated with aluminium foil
- Floor frame made of impregnated solid wood
- Floor grill made of Thermo Aspen / Thermo Alder
- Full glass front panel of 8mm tempered transparent glass with solid wooden frame
- Door: 8mm tempered transparent glass no frame; wooden handle square profile
- Benches made of Thermo Aspen or similar type with low heat conductivity. Benches withstand the weight of 200 kg/m.
- Sauna Led light along benches and wall light shades, 12V, warm white light
- Heater Power: according to different sizes
- · Control panel: touch screen series
- Silicon wiring 400 V III + N- wire + Ground wire
- Sauna rocks
- Air ventilation
- Wooden accessories set bucket with ladle, combined thermo-hygrometer, sand timer