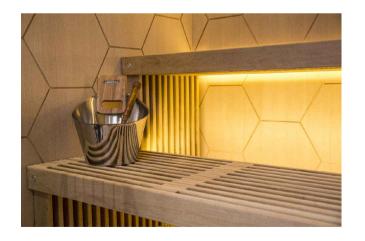

## HONEY

Innovative, beautiful design Wood of great quality Excellent detail

FLUIDRA ARCHITECTS

FLUIDRA ARCHITECTS

- Construction of Hemlock plywood vertical panels 57mm thick
- Tongue and grove system for optimum sealing. Temperature resistance up to 150 ° Celsius
- Thermal insulated inside with mineral wool and moisture insulated with aluminium foil
- Floor frame made of impregnated solid wood
- Floor grill made of Thermo Aspen / Thermo Alder
- Full glass front panel of 8mm tempered transparent glass with solid wooden frame
- Door: 8mm tempered transparent glass no frame; wooden handle square profile
- Benches made of Thermo Aspen or similar type with low heat conductivity. Benches withstand the weight of 200 kg/m.
- Sauna Led light along benches and wall light shades, 12V, warm white light
- Heater Power: according to different sizes
- · Control panel: touch screen series
- Silicon wiring 400 V III + N- wire + Ground wire
- Sauna rocks
- Air ventilation
- Wooden accessories set bucket with ladle, combined thermo-hygrometer, sand timer