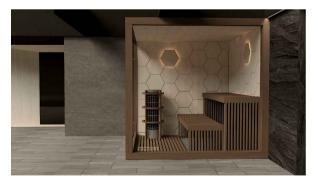

## HONEY

Innovative, beautiful design Wood of great quality Excellent detail

FLUIDRA ARCHITECTS

FLUIDRA ARCHITECTS

- Construction of Hemlock plywood vertical panels 57mm thick
- Tongue and grove system for optimum sealing. Temperature resistance up to 150 ° Celsius
- Thermal insulated inside with mineral wool and moisture insulated with aluminium foil
- Floor frame made of impregnated solid wood
- Floor grill made of Thermo Aspen / Thermo Alder
- Full glass front panel of 8mm tempered transparent glass with solid wooden frame
- Door: 8mm tempered transparent glass no frame; wooden handle square profile
- Benches made of Thermo Aspen or similar type with low heat conductivity. Benches withstand the weight of 200 kg/m.
- Sauna Led light along benches and wall light shades, 12V, warm white light
- Heater Power: according to different sizes
- · Control panel: touch screen series
- Silicon wiring 400 V III + N- wire + Ground wire
- Sauna rocks
- Air ventilation
- Wooden accessories set bucket with ladle, combined thermo-hygrometer, sand timer