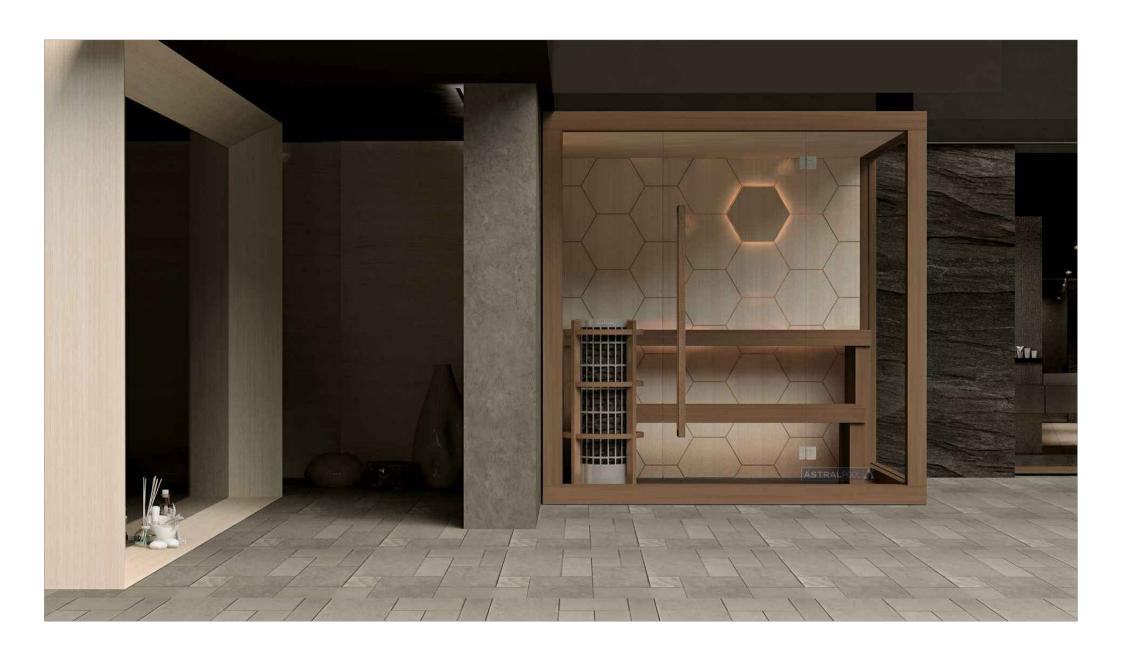

## HONEY

Innovative, beautiful design Wood of great quality Excellent detail

FLUIDRA ARCHITECTS

FLUIDRA ARCHITECTS

- Construction of Hemlock plywood vertical panels 57mm thick
- Tongue and grove system for optimum sealing. Temperature resistance up to 150 ° Celsius
- Thermal insulated inside with mineral wool and moisture insulated with aluminium foil
- Floor frame made of impregnated solid wood
- Floor grill made of Thermo Aspen / Thermo Alder
- Full glass front panel of 8mm tempered transparent glass with solid wooden frame
- Door: 8mm tempered transparent glass no frame; wooden handle square profile
- Benches made of Thermo Aspen or similar type with low heat conductivity. Benches withstand the weight of 200 kg/m.
- Sauna Led light along benches and wall light shades, 12V, warm white light
- Heater Power: according to different sizes
- · Control panel: touch screen series
- Silicon wiring 400 V III + N- wire + Ground wire
- Sauna rocks
- Air ventilation
- Wooden accessories set bucket with ladle, combined thermo-hygrometer, sand timer