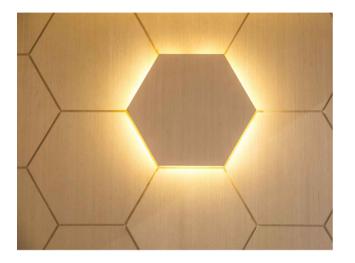

## HONEY

Innovative, beautiful design Wood of great quality Excellent detail

FLUIDRA ARCHITECTS

FLUIDRA ARCHITECTS

- Construction of Hemlock plywood vertical panels 57mm thick
- Tongue and grove system for optimum sealing. Temperature resistance up to 150 ° Celsius
- Thermal insulated inside with mineral wool and moisture insulated with aluminium foil
- Floor frame made of impregnated solid wood
- Floor grill made of Thermo Aspen / Thermo Alder
- Full glass front panel of 8mm tempered transparent glass with solid wooden frame
- Door: 8mm tempered transparent glass no frame; wooden handle square profile
- Benches made of Thermo Aspen or similar type with low heat conductivity. Benches withstand the weight of 200 kg/m.
- Sauna Led light along benches and wall light shades, 12V, warm white light
- Heater Power: according to different sizes
- · Control panel: touch screen series
- Silicon wiring 400 V III + N- wire + Ground wire
- Sauna rocks
- Air ventilation
- Wooden accessories set bucket with ladle, combined thermo-hygrometer, sand timer