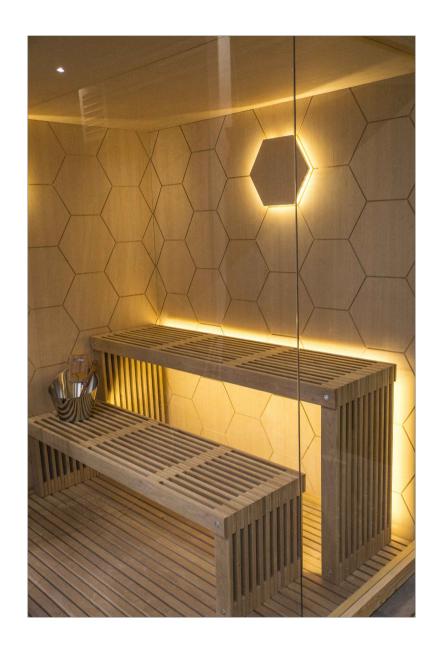

## HONEY

Innovative, beautiful design Wood of great quality Excellent detail

FLUIDRA ARCHITECTS

FLUIDRA ARCHITECTS

- Construction of Hemlock plywood vertical panels 57mm thick
- Tongue and grove system for optimum sealing. Temperature resistance up to 150 ° Celsius
- Thermal insulated inside with mineral wool and moisture insulated with aluminium foil
- Floor frame made of impregnated solid wood
- Floor grill made of Thermo Aspen / Thermo Alder
- Full glass front panel of 8mm tempered transparent glass with solid wooden frame
- Door: 8mm tempered transparent glass no frame; wooden handle square profile
- Benches made of Thermo Aspen or similar type with low heat conductivity. Benches withstand the weight of 200 kg/m.
- Sauna Led light along benches and wall light shades, 12V, warm white light
- Heater Power: according to different sizes
- · Control panel: touch screen series
- Silicon wiring 400 V III + N- wire + Ground wire
- Sauna rocks
- Air ventilation
- Wooden accessories set bucket with ladle, combined thermo-hygrometer, sand timer