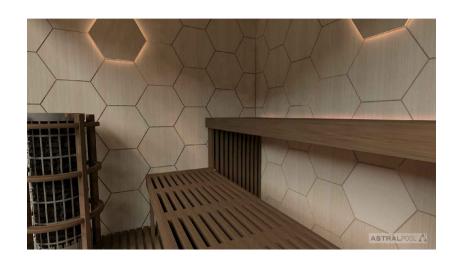

## HONEY

Innovative, beautiful design Wood of great quality Excellent detail

FLUIDRA ARCHITECTS

FLUIDRA ARCHITECTS

- Construction of Hemlock plywood vertical panels 57mm thick
- Tongue and grove system for optimum sealing. Temperature resistance up to 150 ° Celsius
- Thermal insulated inside with mineral wool and moisture insulated with aluminium foil
- Floor frame made of impregnated solid wood
- Floor grill made of Thermo Aspen / Thermo Alder
- Full glass front panel of 8mm tempered transparent glass with solid wooden frame
- Door: 8mm tempered transparent glass no frame; wooden handle square profile
- Benches made of Thermo Aspen or similar type with low heat conductivity. Benches withstand the weight of 200 kg/m.
- Sauna Led light along benches and wall light shades, 12V, warm white light
- Heater Power: according to different sizes
- · Control panel: touch screen series
- Silicon wiring 400 V III + N- wire + Ground wire
- Sauna rocks
- Air ventilation
- Wooden accessories set bucket with ladle, combined thermo-hygrometer, sand timer