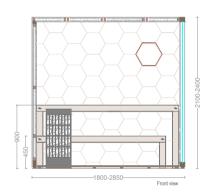

## HONEY

Innovative, beautiful design Wood of great quality Excellent detail

FLUIDRA ARCHITECTS

FLUIDRA ARCHITECTS

- Construction of Hemlock plywood vertical panels 57mm thick
- Tongue and grove system for optimum sealing. Temperature resistance up to 150 ° Celsius
- Thermal insulated inside with mineral wool and moisture insulated with aluminium foil
- Floor frame made of impregnated solid wood
- Floor grill made of Thermo Aspen / Thermo Alder
- Full glass front panel of 8mm tempered transparent glass with solid wooden frame
- Door: 8mm tempered transparent glass no frame; wooden handle square profile
- Benches made of Thermo Aspen or similar type with low heat conductivity. Benches withstand the weight of 200 kg/m.
- Sauna Led light along benches and wall light shades, 12V, warm white light
- Heater Power: according to different sizes
- · Control panel: touch screen series
- Silicon wiring 400 V III + N- wire + Ground wire
- Sauna rocks
- Air ventilation
- Wooden accessories set bucket with ladle, combined thermo-hygrometer, sand timer