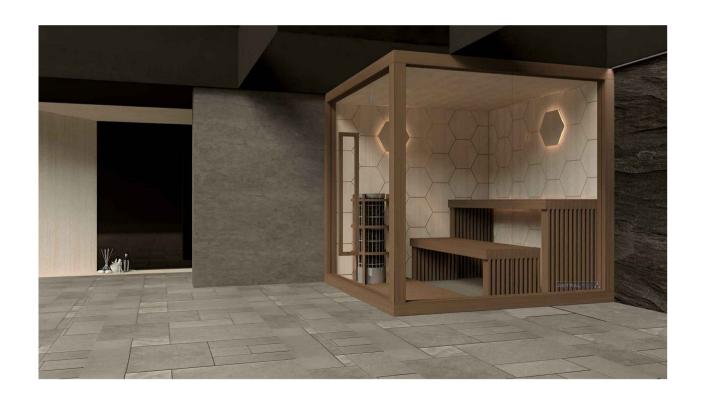

## HONEY

Innovative, beautiful design Wood of great quality Excellent detail

FLUIDRA ARCHITECTS

FLUIDRA ARCHITECTS

- Construction of Hemlock plywood vertical panels 57mm thick
- Tongue and grove system for optimum sealing. Temperature resistance up to 150 ° Celsius
- Thermal insulated inside with mineral wool and moisture insulated with aluminium foil
- Floor frame made of impregnated solid wood
- Floor grill made of Thermo Aspen / Thermo Alder
- Full glass front panel of 8mm tempered transparent glass with solid wooden frame
- Door: 8mm tempered transparent glass no frame; wooden handle square profile
- Benches made of Thermo Aspen or similar type with low heat conductivity. Benches withstand the weight of 200 kg/m.
- Sauna Led light along benches and wall light shades, 12V, warm white light
- Heater Power: according to different sizes
- · Control panel: touch screen series
- Silicon wiring 400 V III + N- wire + Ground wire
- Sauna rocks
- Air ventilation
- Wooden accessories set bucket with ladle, combined thermo-hygrometer, sand timer