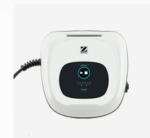

#### STANDARD FEATURES

Control unit

Filter canister Simple filter 100 µ

Base for the control unit