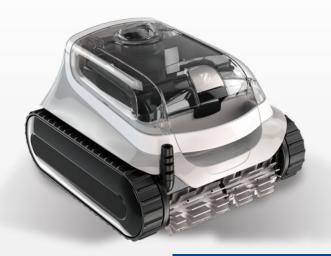

## 1 CYCLONIC PERFORMANCE

Its **patented cyclonic suction** is powerful and long-lasting. Its **helix shaped brushes**, its large suction inlet and its **filter capacity of 4L** enable to collect all debris more efficiently, even the biggest ones.

### 2 INTEGRATED AGILITY

With its **embedded smart sensors** and its **unique design,** XA TYPE<sup>TM</sup> offers excellent pool coverage and limitless agility.

Thus, it is ideal for all pool shapes and surfaces.

# 3 EASE OF USE

Its top access filter, and its **transparent window** offer real daily ease of use. The quick discharge of water makes it **lighter when removing the robotic cleaner** from the pool.

#### **FEATURES**

TRANSPARENT WINDOW

Enable better visibility of debris.

TOP ACCESS FILTER

Offers real daily ease of use.