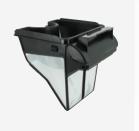

#### STANDARD FEATURES

Control unit

Filter canister Simple filter 100 µ

Base for the control unit