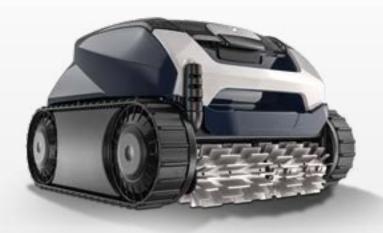

# EXCEPTIONAL AGILITY

# RE 4300

VOYAGER™

# 2 INTEGRATED AGILITY

With its embedded smart sensors and its unique design, VOYAGER<sup>™</sup> offers excellent pool coverage and limitless agility.

Thus, it is ideal for all pool shapes and surfaces.