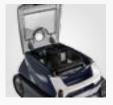

# **3** EASE OF USE

Its top access filter, and its transparent window offer real daily ease of use. The quick discharge of water makes it lighter when removing the robotic cleaner from the pool.

### FEATURES

TRANSPARENT WINDOW Enable better visibility of debris.

TOP ACCESS FILTER Offers real daily ease of use.

DUAL STAGE PROGRESSIVE FILTRATION Collects debris more efficiently, even the smallest ones.