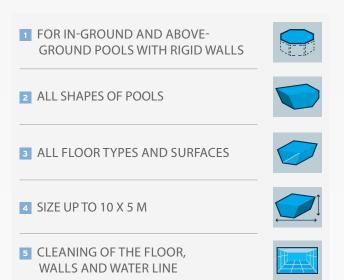

#### FOR WHICH TYPE OF POOLS ?

# 2 INTEGRATED AGILITY

With its embedded smart sensors and its unique design, VOYAGER<sup>™</sup> offers excellent pool coverage and limitless agility.

Thus, it is ideal for all pool shapes and surfaces.