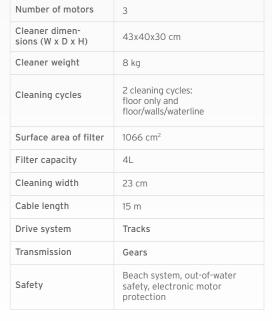

#### STANDARD FEATURES

**TECHNICAL SPECIFICATIONS** 

Control unit

**Filter canister** Dual stage filter: 150/60 µ

Base for the control unit