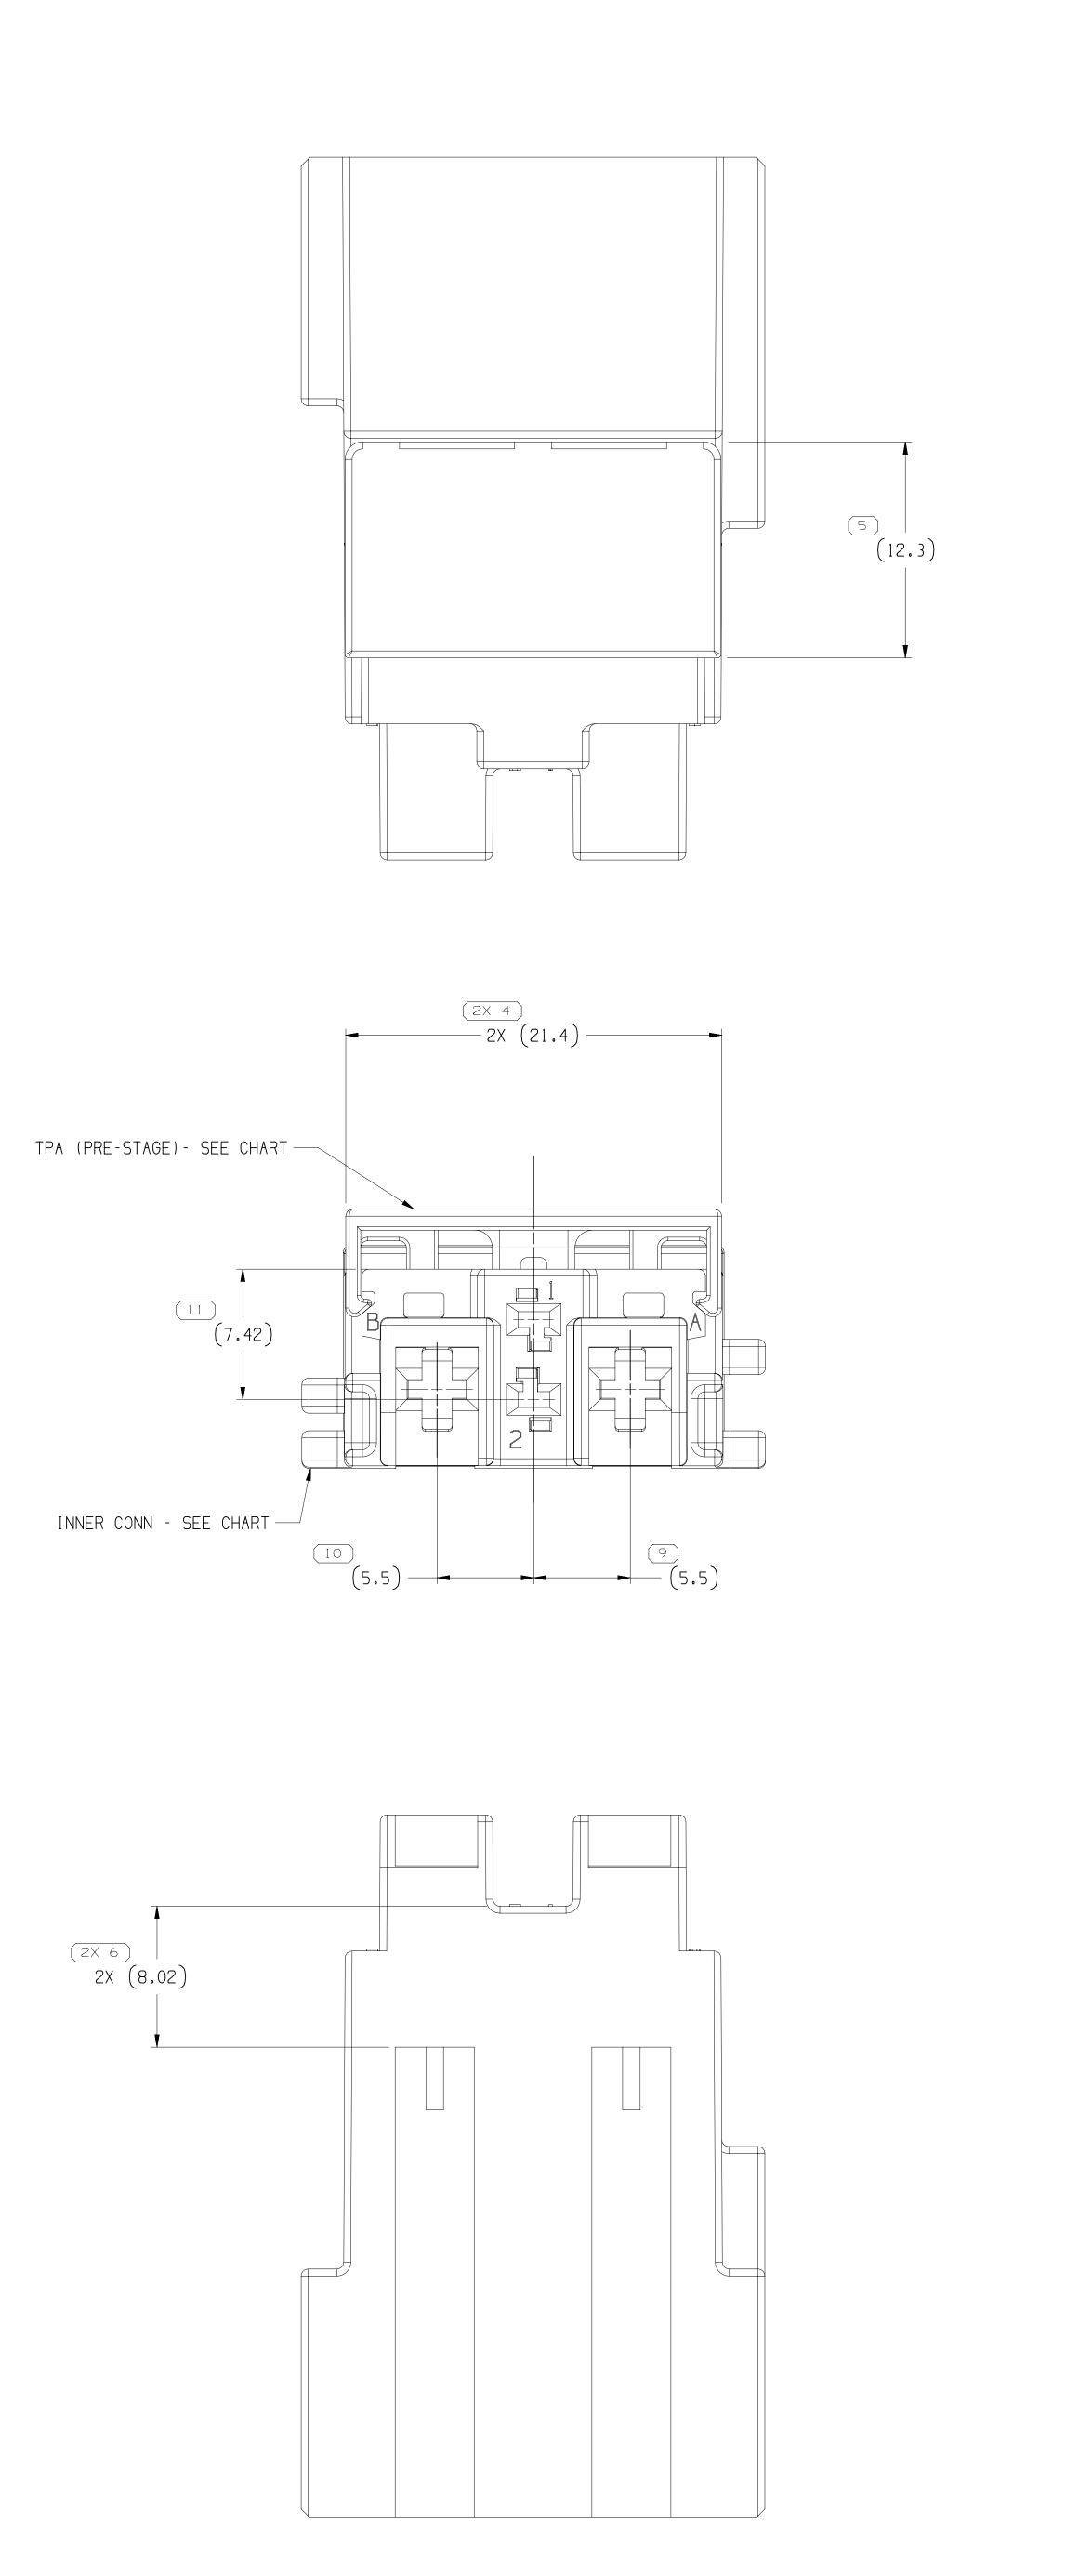

14

15

16

13

|    |    |    | 33341079 | 33336184 | 33336179   |
|----|----|----|----------|----------|------------|
|    |    |    | PART NO  | TPA      | INNER CONN |
| 12 | 11 | 10 | 9        |          | 8          |
|    |    |    |          |          |            |