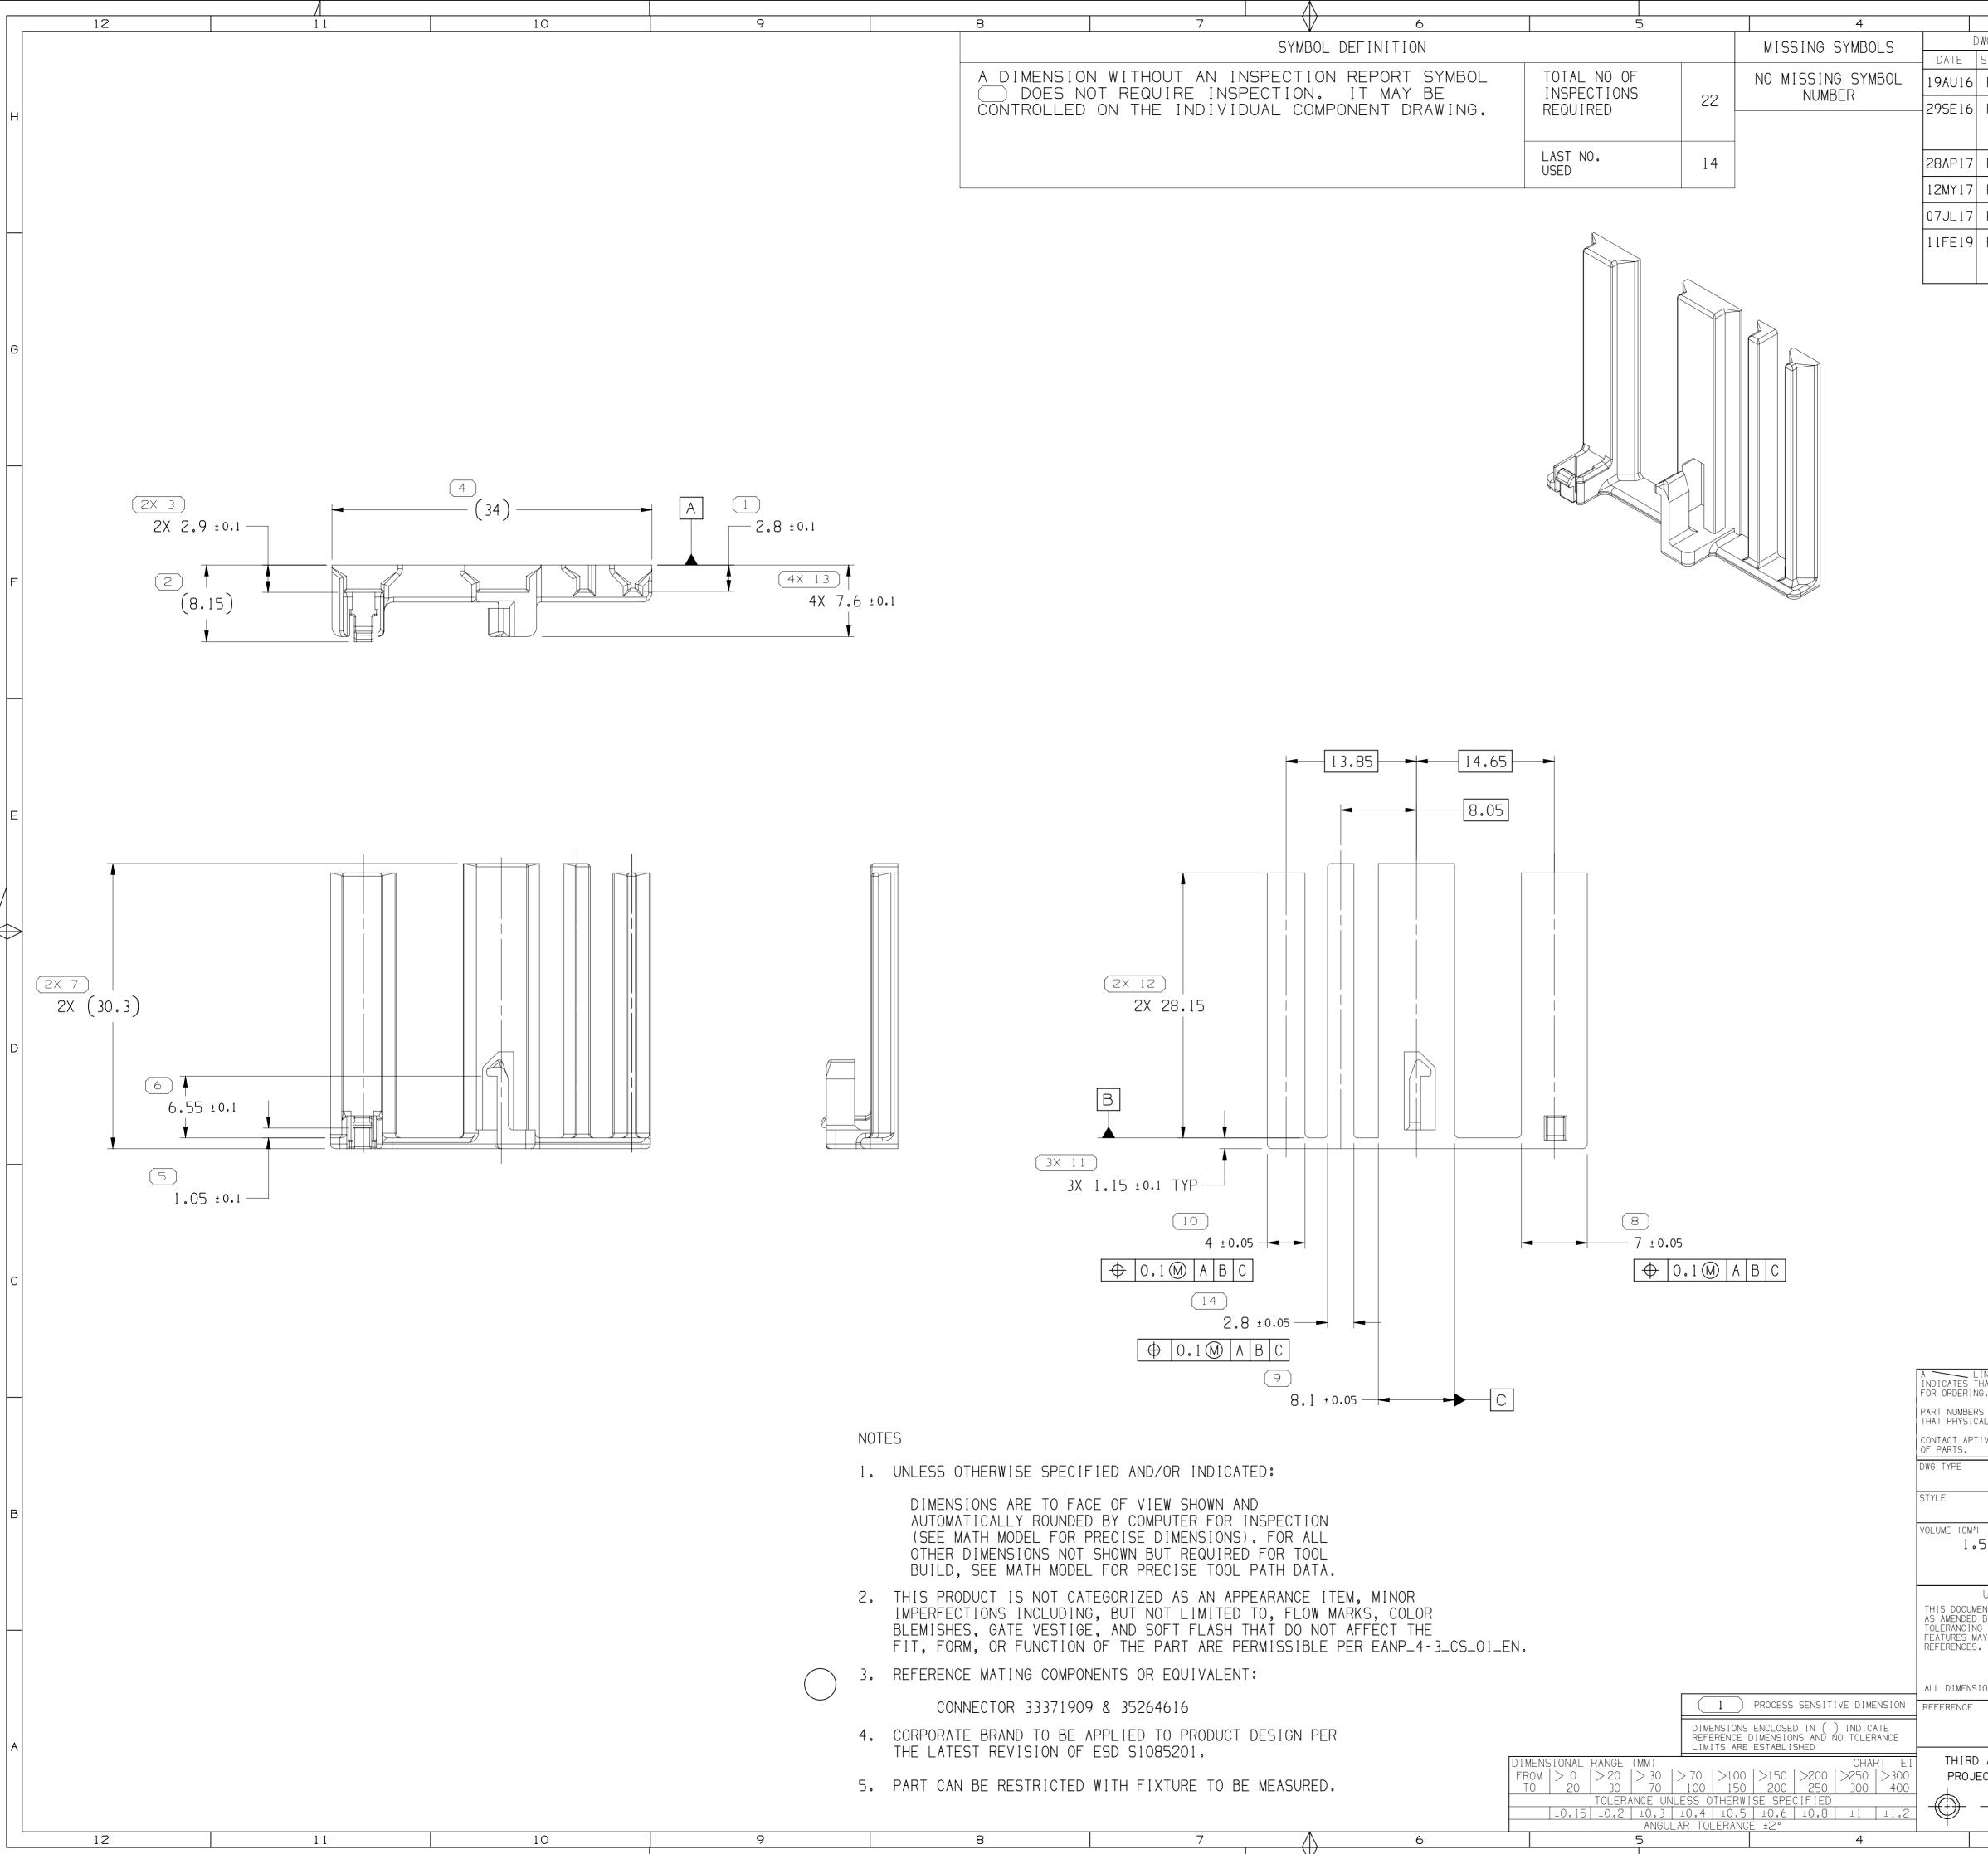

|                   |                                   | $\wedge$ |      |                         |    |                 |         |   |
|-------------------|-----------------------------------|----------|------|-------------------------|----|-----------------|---------|---|
| 8                 | 7                                 | $\vee$   | 6    |                         | 5  | 4               |         |   |
| SYMBOL DEFINITION |                                   |          |      |                         |    | MISSING SYMBOLS | [       |   |
|                   |                                   |          | DATE | S                       |    |                 |         |   |
| A DIMENSION       | NO MISSING SYMBOL                 | 19AU16   | ,    |                         |    |                 |         |   |
|                   | OT REQUIRE INSP<br>ON THE INDIVID |          |      | INSPECTIONS<br>REQUIRED | 22 | NUMBER          | _29SE16 | , |
|                   |                                   |          |      |                         |    |                 |         |   |
|                   |                                   |          |      | LAST NO.<br>USED        | 14 |                 | 28AP17  | , |
|                   |                                   |          |      |                         |    |                 | 12MY17  | , |
|                   |                                   |          |      |                         |    |                 | 07JL17  | , |