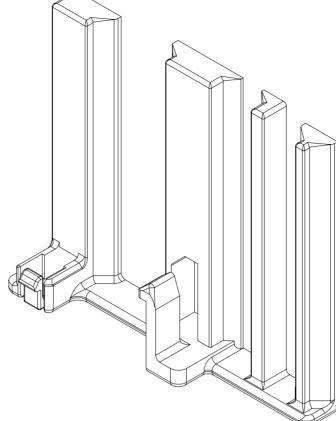

|                   |                                   | $\wedge$ |      |                         |    |                 |         |   |
|-------------------|-----------------------------------|----------|------|-------------------------|----|-----------------|---------|---|
| 8                 | 7                                 | $\vee$   | 6    |                         | 5  | 4               |         |   |
| SYMBOL DEFINITION |                                   |          |      |                         |    | MISSING SYMBOLS | [       |   |
|                   |                                   |          | DATE | S                       |    |                 |         |   |
| A DIMENSION       | NO MISSING SYMBOL                 | 19AU16   | ,    |                         |    |                 |         |   |
|                   | OT REQUIRE INSP<br>ON THE INDIVID |          |      | INSPECTIONS<br>REQUIRED | 22 | NUMBER          | _29SE16 | , |
|                   |                                   |          |      |                         |    |                 |         |   |
|                   |                                   |          |      | LAST NO.<br>USED        | 14 |                 | 28AP17  | , |
|                   |                                   |          |      |                         |    |                 | 12MY17  | , |
|                   |                                   |          |      |                         |    |                 | 07JL17  | , |