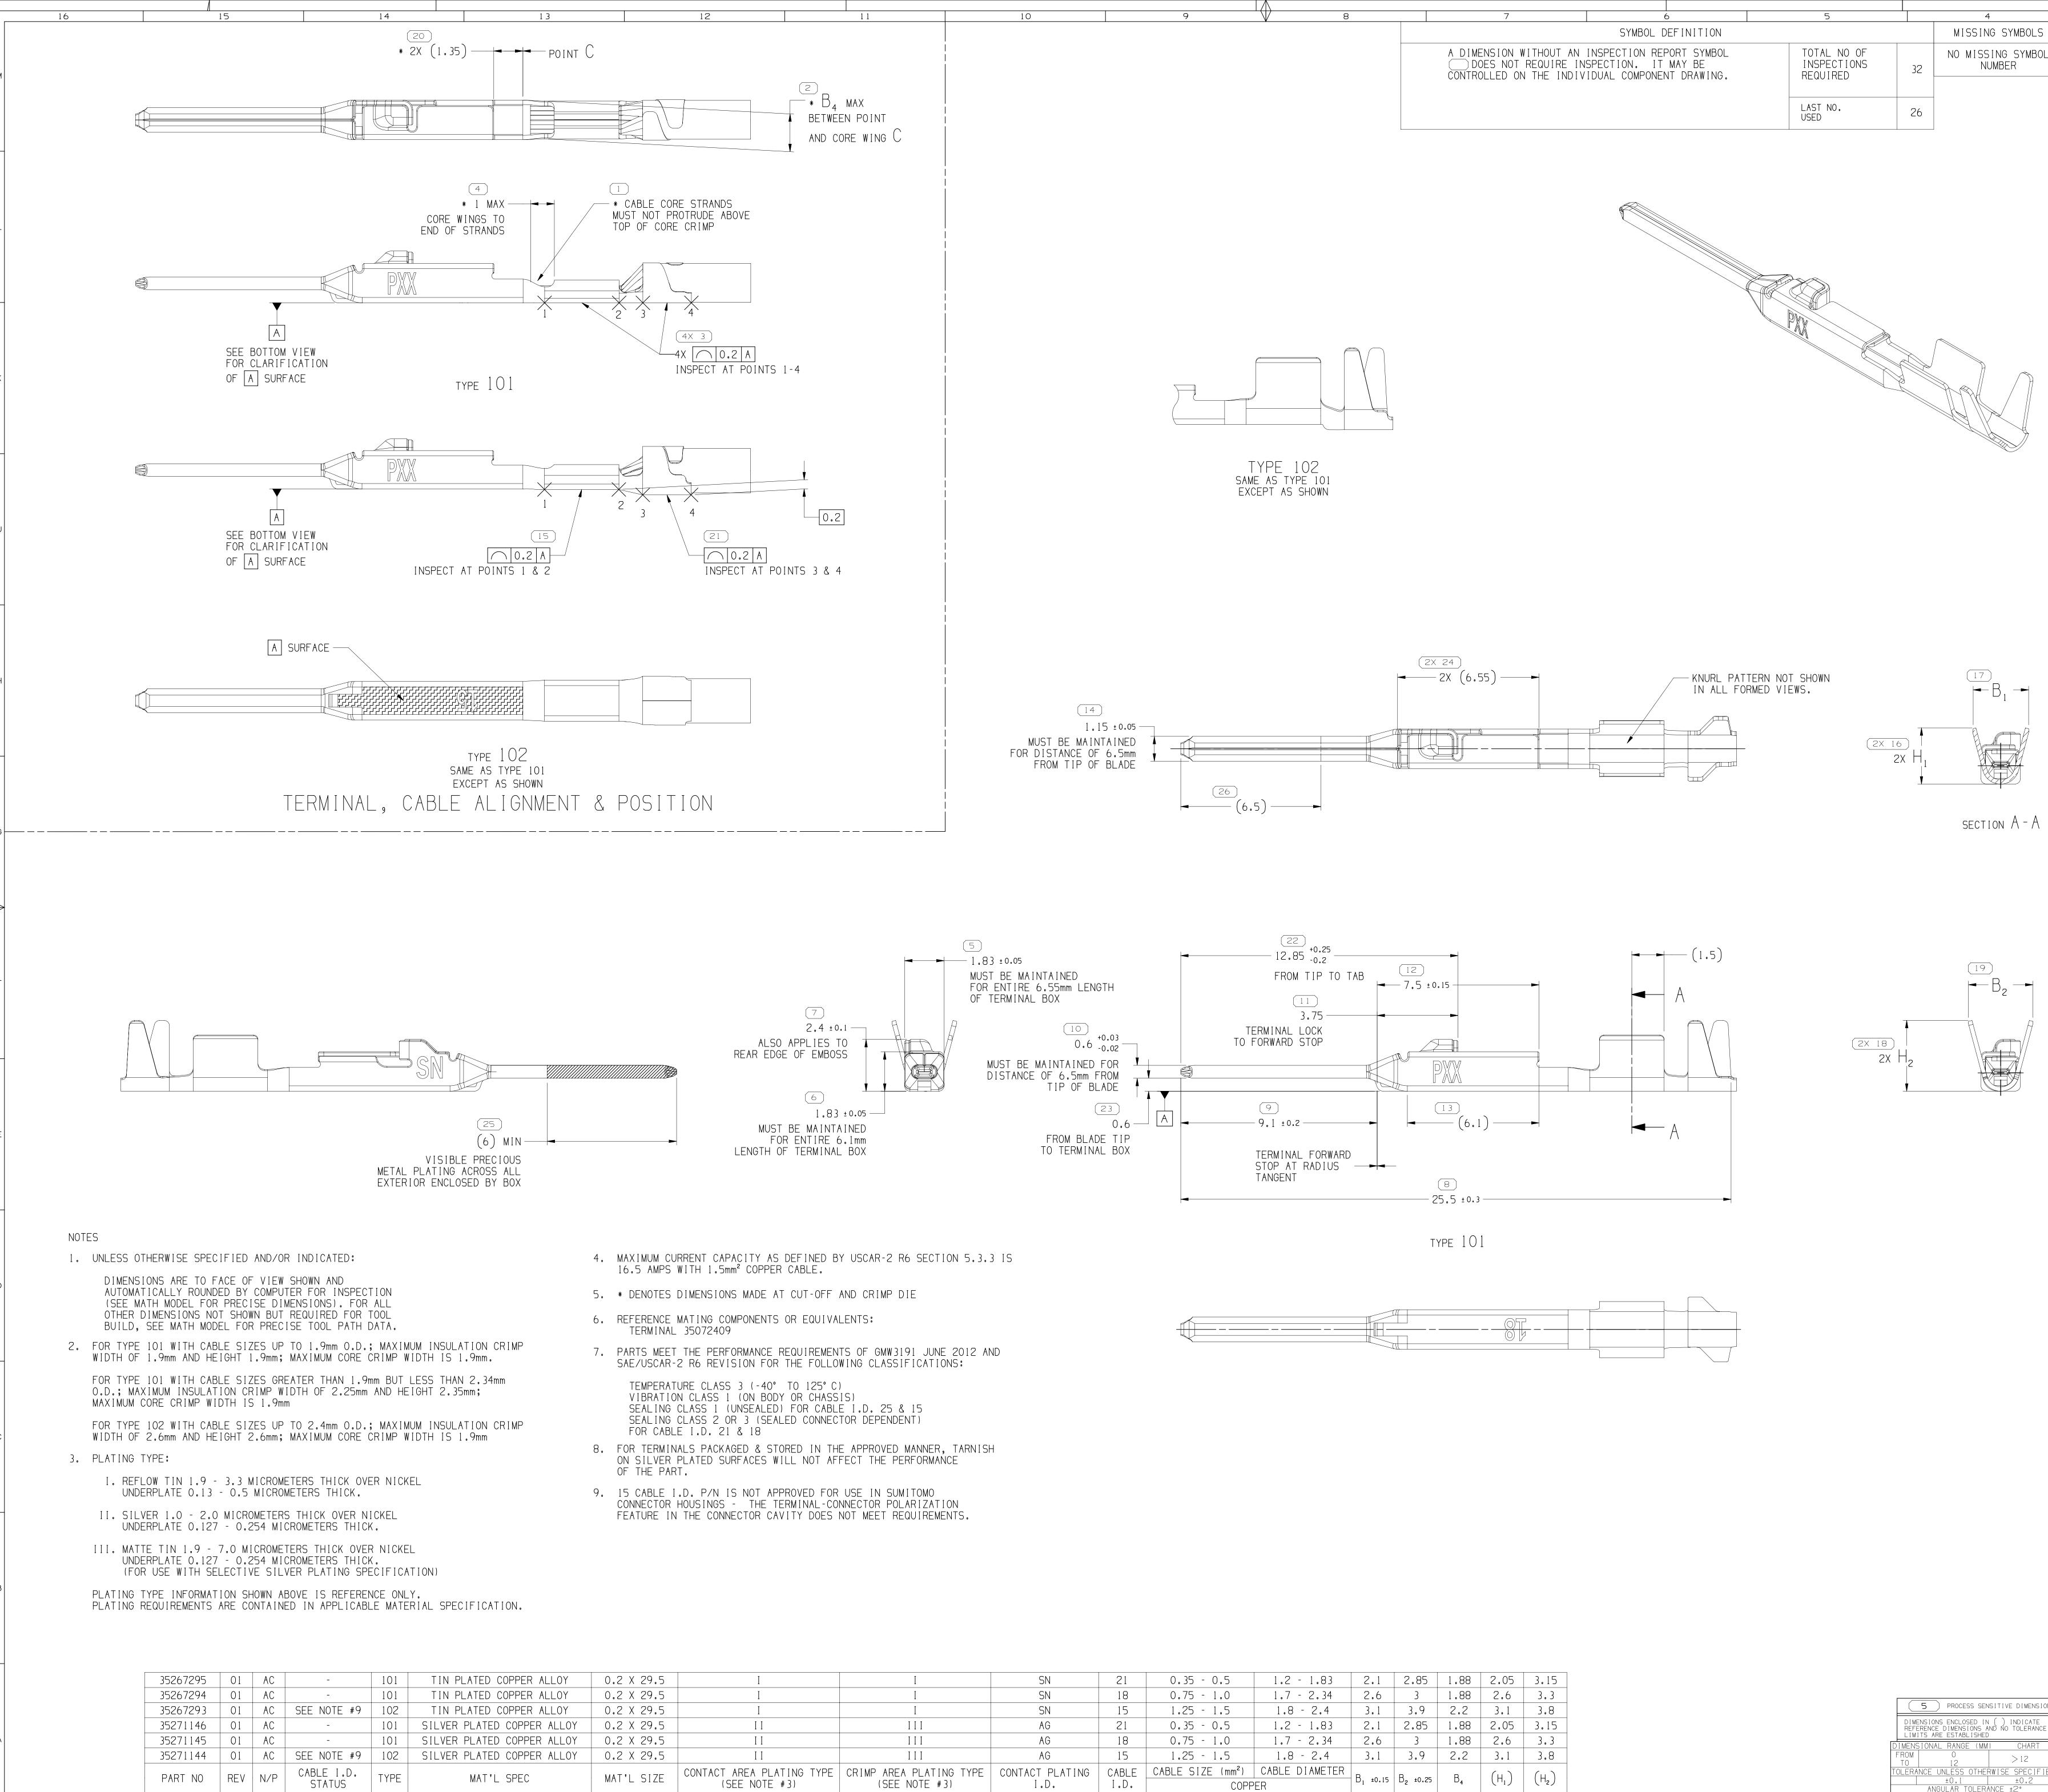

MAT'L SPEC

13

14

16

|               |               |        | 12                        |                             | 11                      |    | 10              |             | 9                |             | 8    |   |
|---------------|---------------|--------|---------------------------|-----------------------------|-------------------------|----|-----------------|-------------|------------------|-------------|------|---|
|               |               | L JIZE | (SEE NOTE #               | (SEE NOTE #3) (SEE NOTE #3) |                         | 3) | I.D.            | I.D. COPPER |                  |             |      |   |
|               | ΜΔΤΫ          | l size | CONTACT AREA PLATING TYPE |                             | CRIMP AREA PLATING TYPE |    | CONTACT PLATING |