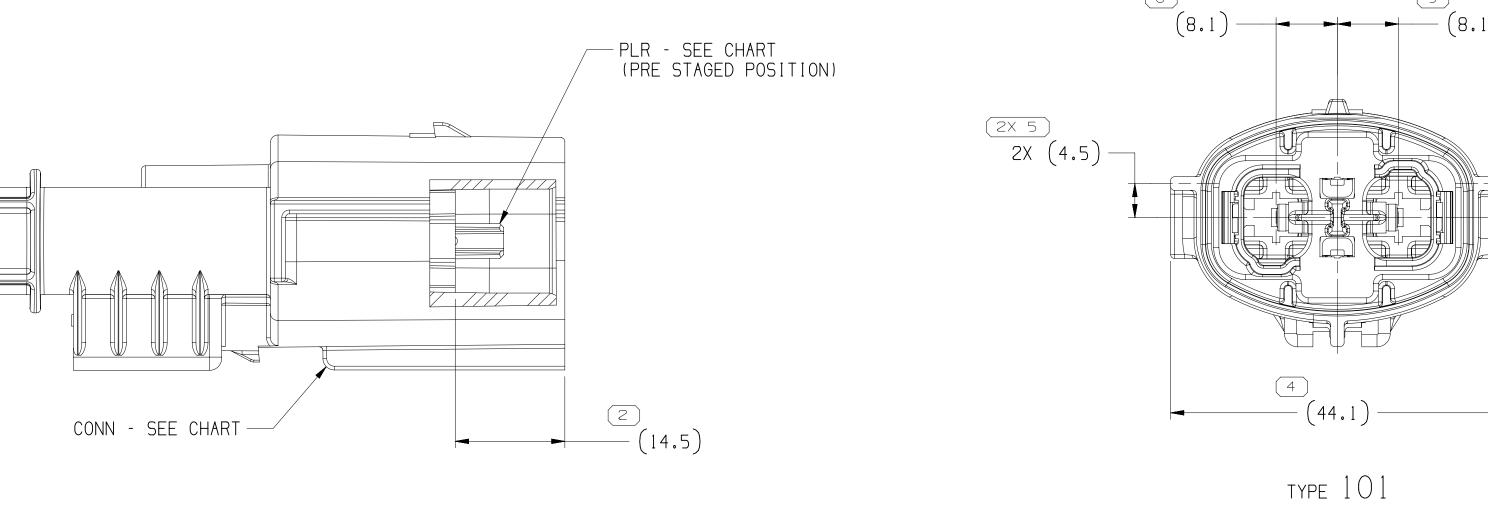

 35197171
 01
 AA
 102
 35197174
 35197125

 35197170
 01
 AA
 101
 35197173
 35197125
 PART NO REV N/P TYPE CONN PLR

N/A PROCESS SENSITIVE DIMENSION REFERENCE DIMENSIONS ENCLOSED IN ( ) INDICATE
REFERENCE DIMENSIONS AND NO TOLERANCE
LIMITS ARE ESTABLISHED