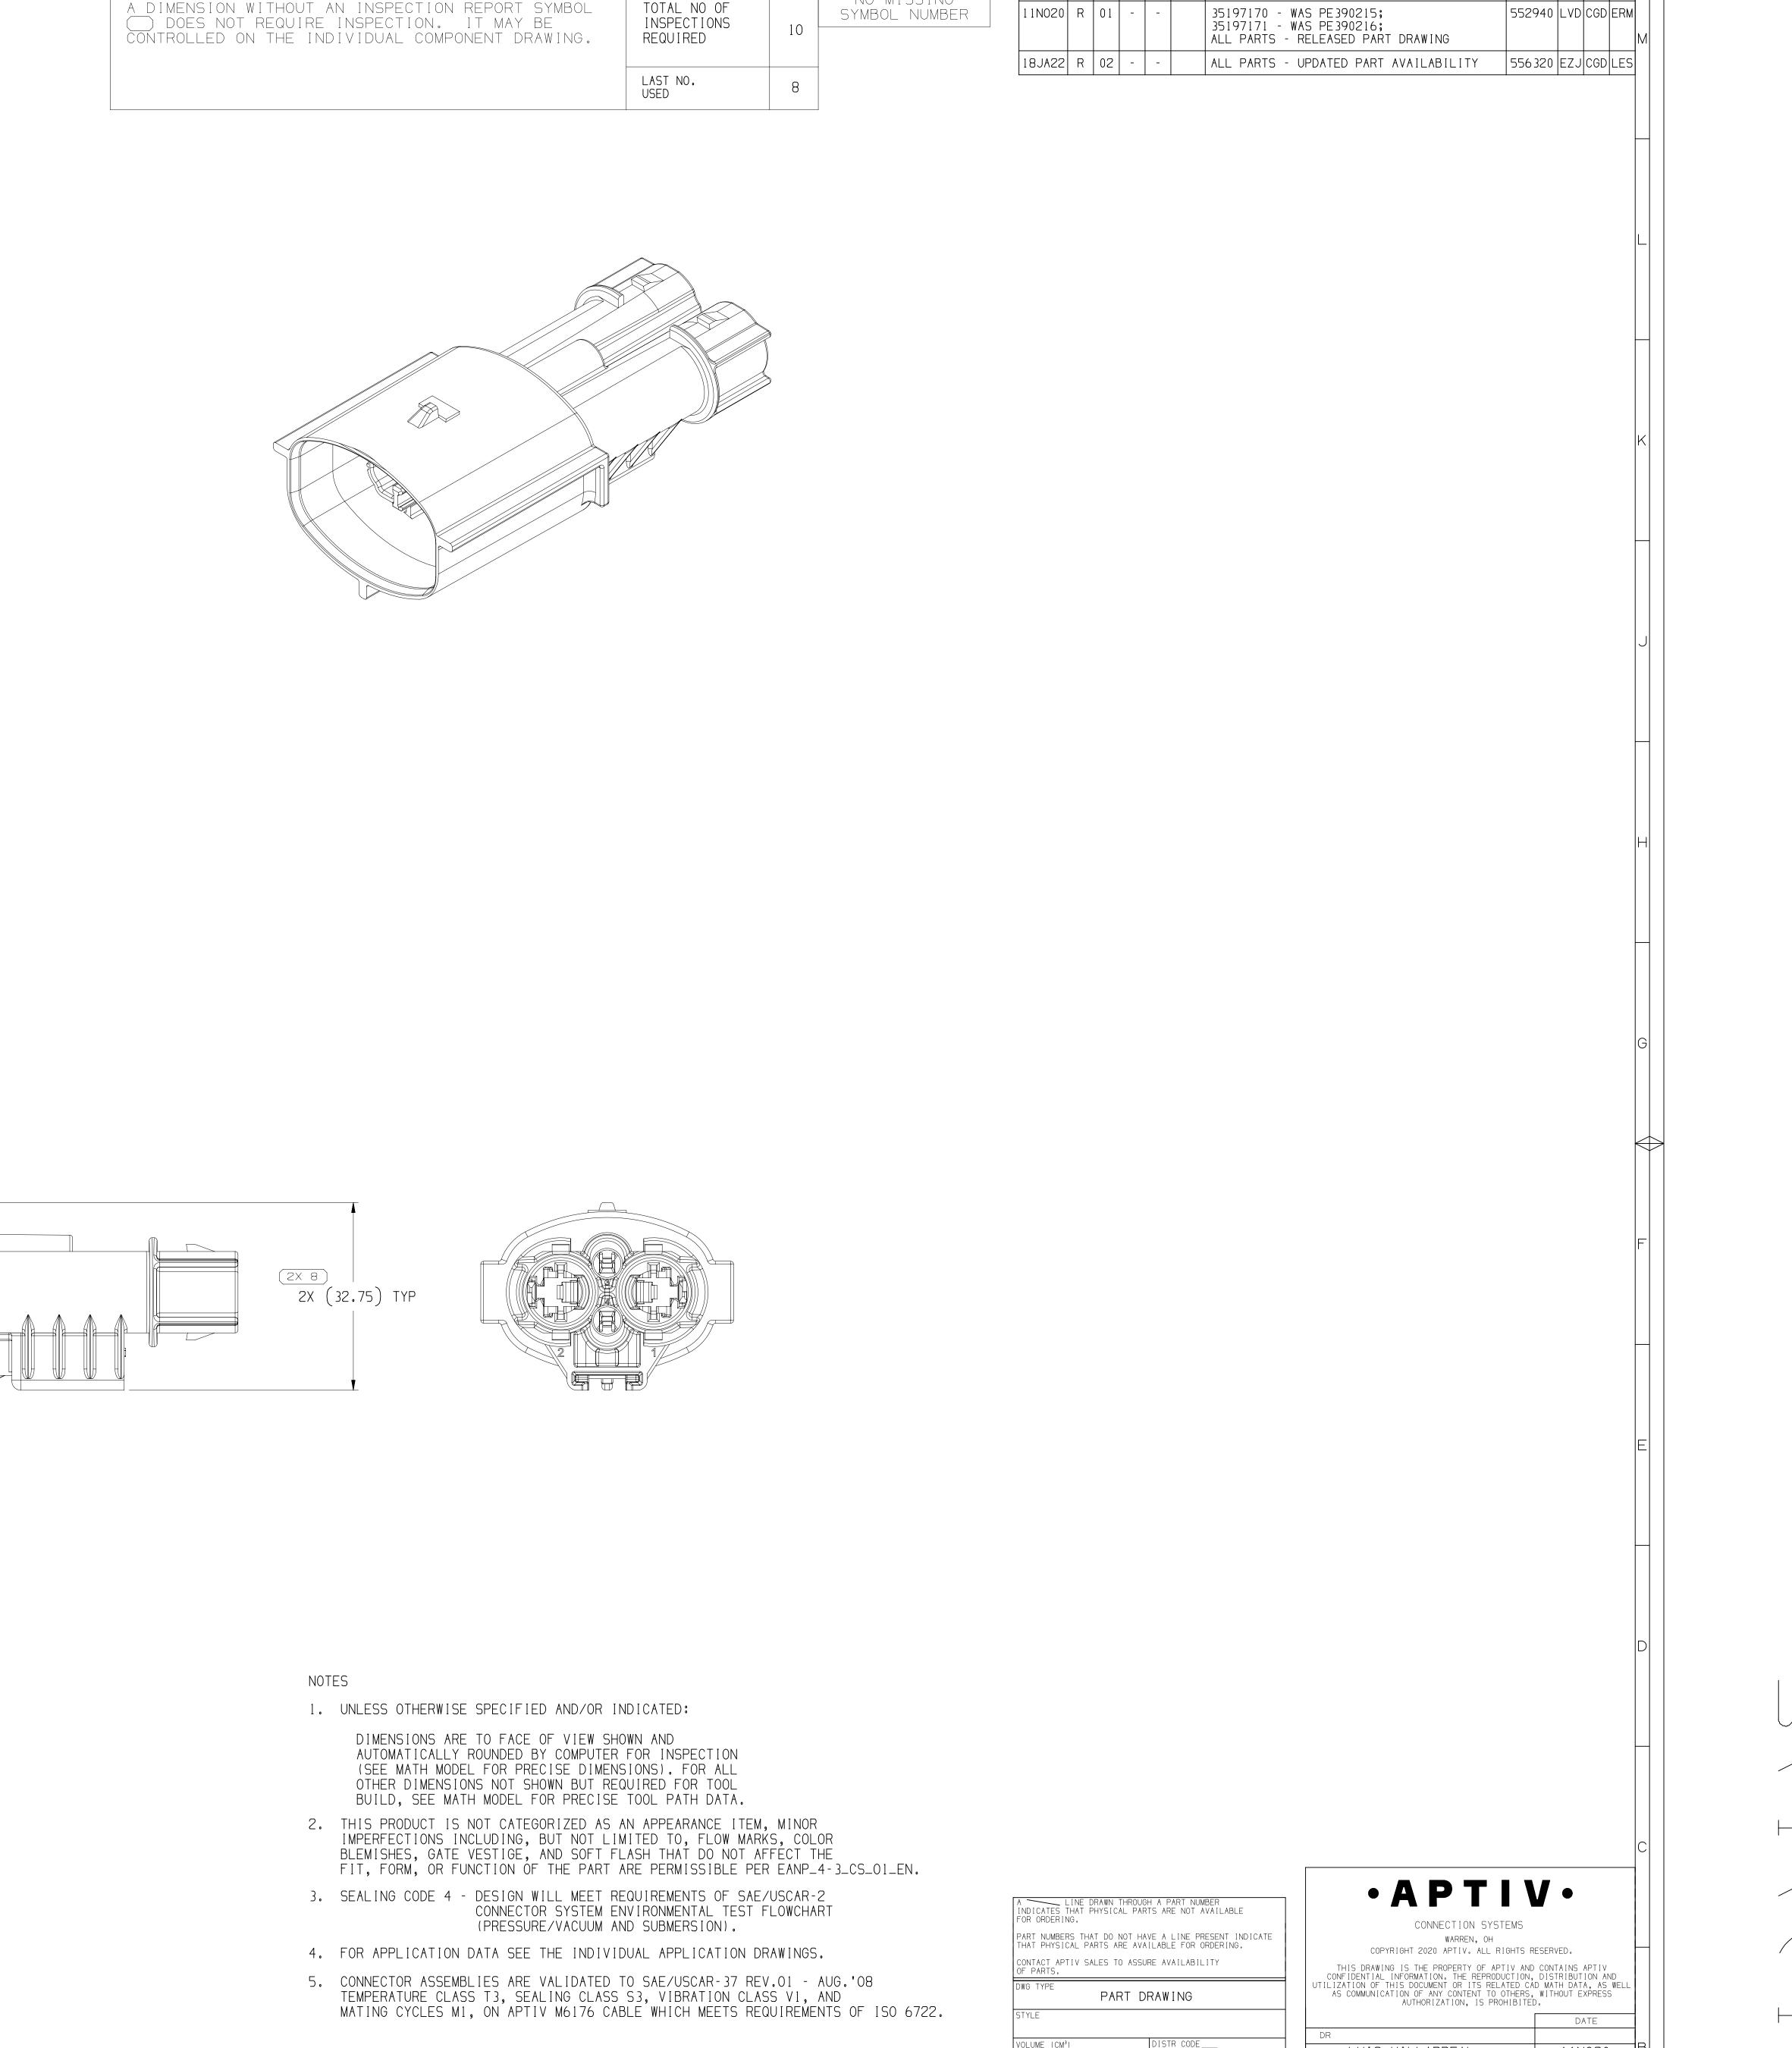

DWG STATUS

DATE STG REV N/P CHG

DATE STOREVINOPICHO

MISSING SYMBOLS

NO MISSING

SYMBOL NUMBER

SYMBOL DEFINITION

A DIMENSION WITHOUT AN INSPECTION REPORT SYMBOL

DOES NOT REQUIRE INSPECTION. IT MAY BE
CONTROLLED ON THE INDIVIDUAL COMPONENT DRAWING.

TOTAL NO OF
INSPECTIONS
REQUIRED



SAME AS TYPE 101 EXCEPT AS SHOWN













A1×3 2:1 2 0F 2 1 0F 1 R 02 -

 
 35312616
 01
 AA
 103
 35312615
 35197125

 35197171
 01
 AA
 102
 35197174
 35197125

 35197170
 01
 AA
 101
 35197173
 35197125
 PART NO REV N/P TYPE CONN PLR

N/A PROCESS SENSITIVE DIMENSION REFERENCE DIMENSIONS ENCLOSED IN ( ) INDICATE
REFERENCE DIMENSIONS AND NO TOLERANCE
LIMITS ARE ESTABLISHED