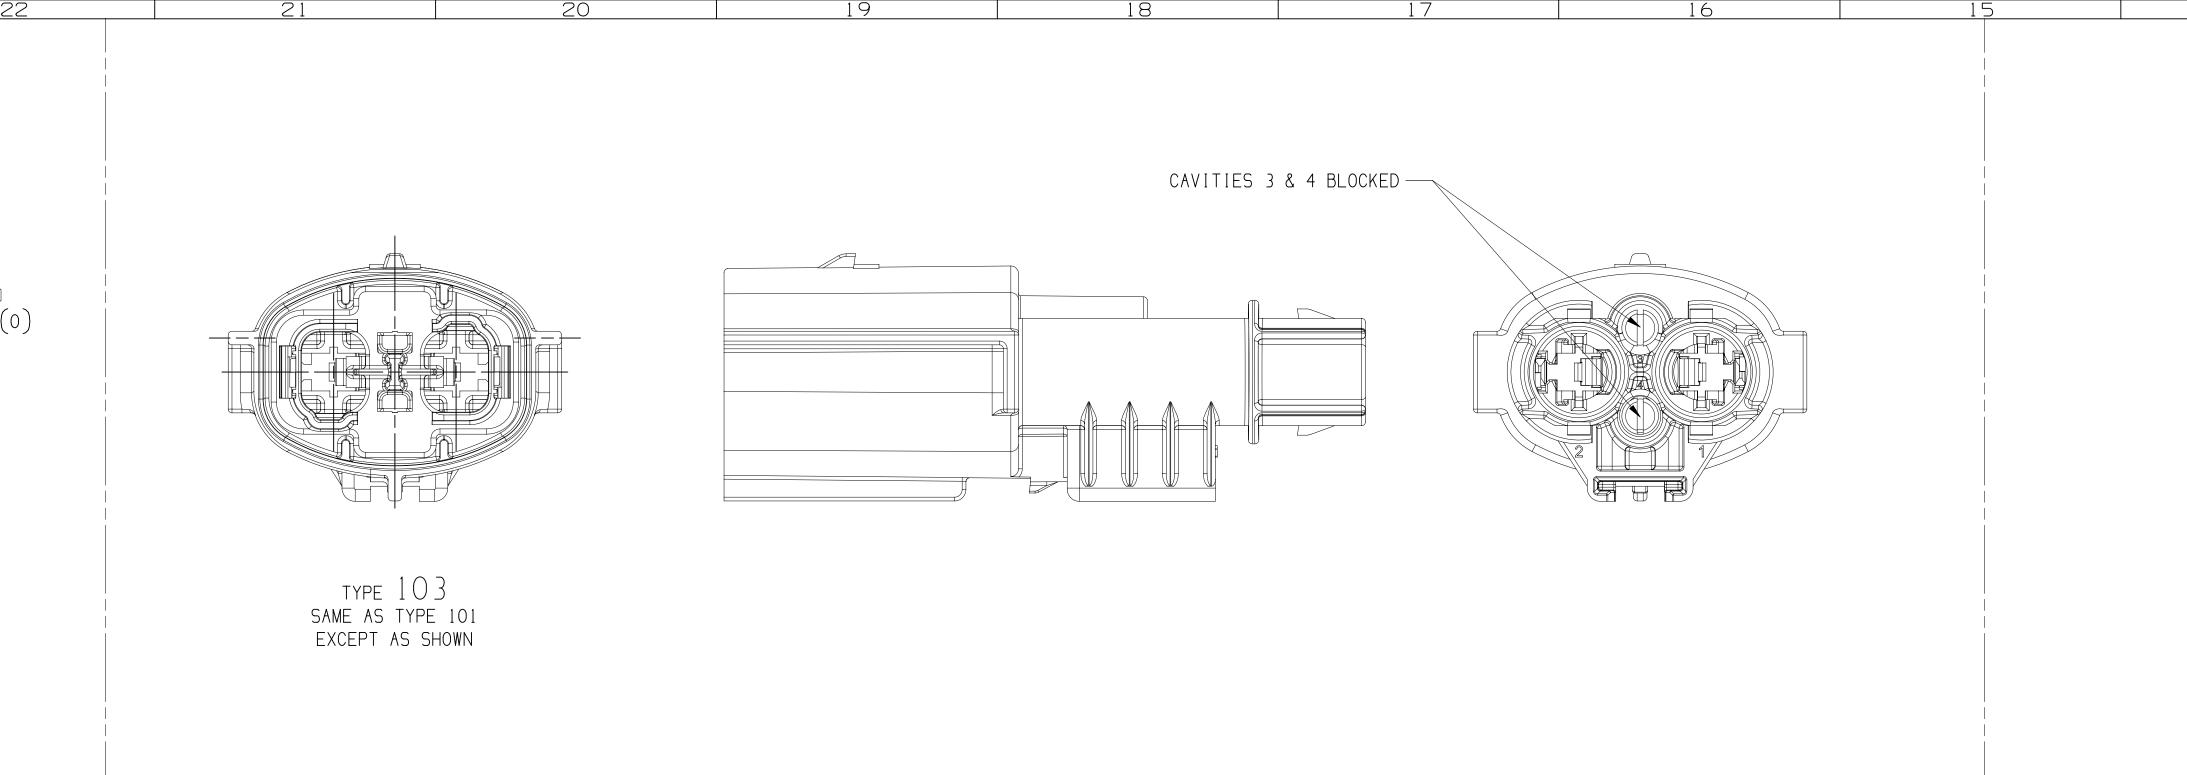

DOES NOT REQUIRE INSPECTION. IT MAY BE
CONTROLLED ON THE INDIVIDUAL COMPONENT DRAWING.

TOTAL NO OF
INSPECTIONS
REQUIRED

SAME AS TYPE 101 EXCEPT AS SHOWN

A1×3 2:1 2 0F 2 1 0F 1 R 02 -

 
 35312616
 01
 AA
 103
 35312615
 35197125