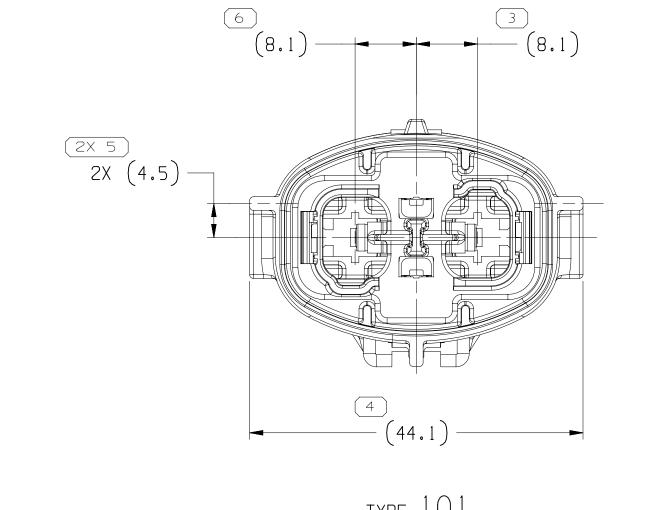

 35197171
 01
 AA
 102
 35197174
 35197125

 35197170
 01
 AA
 101
 35197173
 35197125
 PART NO REV N/P TYPE CONN PLR

N/A PROCESS SENSITIVE DIMENSION REFERENCE DIMENSIONS ENCLOSED IN ( ) INDICATE
REFERENCE DIMENSIONS AND NO TOLERANCE
LIMITS ARE ESTABLISHED