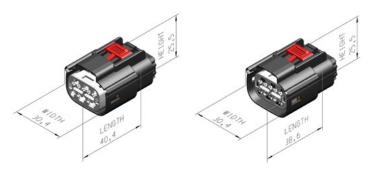

Visit aptiv.com

| Cavity count | Blade size<br>(mm) | Gender | Dimensions<br>W x H x D (mm) | Part number | Index | Color | Other indexes offered |
|--------------|--------------------|--------|------------------------------|-------------|-------|-------|-----------------------|
| 10           | 1.5                | F      | 28.7 x 24.7 x 38.6           | 13737245    | Α     | Black | B, C, D               |
| 10           | 1.5                | М      | 25.9 x 23.3 x 53.0           | 13763996    | Α     | Black | B, C, D               |
| 16           | 1.5                | F      | 39.2 x 24.7 x 38.6           | 13625159    | Α     | Black | B, C, D               |
| 16           | 1.5                | М      | 36.4 x 23.3 x 53.0           | 13625160    | Α     | Black | B, C, D               |

## DIMENSION MEASUREMENT SAMPLE

APEX® 150 Sealed 10W Female pre-assemly

APEX® 150 Sealed 10W Female assemly

APEX® 150 Sealed 10W Female

APTIV.

Part numbers, specifications, dimensions and performance data in this document are for general references only and are subject to change without notice. To verify product information, please contact an Aptiv representative.