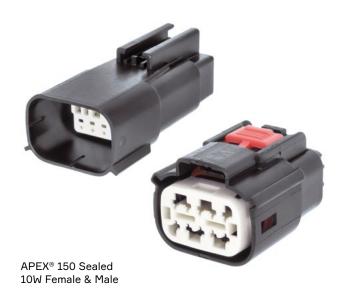

# APEX® 150 SEALED SERIES

### AVAILABLE CONFIGURATIONS

| Cavity Count (ways)        | 10, 16       |
|----------------------------|--------------|
| Cavity Configurations (mm) | 1.5          |
| Genders                    | Female, Male |
| Sealing Type               | Mat Sealed   |
| Centerline Spacing (mm)    | 3.5          |
| СРА                        | Optional     |