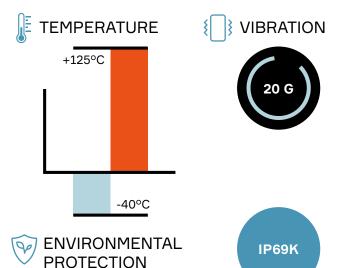

#### **FEATURES**

- Waterproof application with interfacial and mat seal
- Compliant with USCAR design guidelines and performance standards
- USCAR footprint compatible
- Primary Lock Reinforcement (PLR)
- · Mechanical polarization