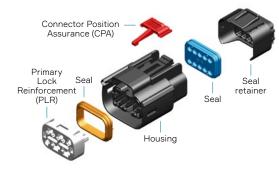

#### **FEATURES**

- Waterproof application with interfacial and mat seal
- Compliant with USCAR design guidelines and performance standards
- USCAR footprint compatible
- Primary Lock Reinforcement (PLR)
- · Mechanical polarization