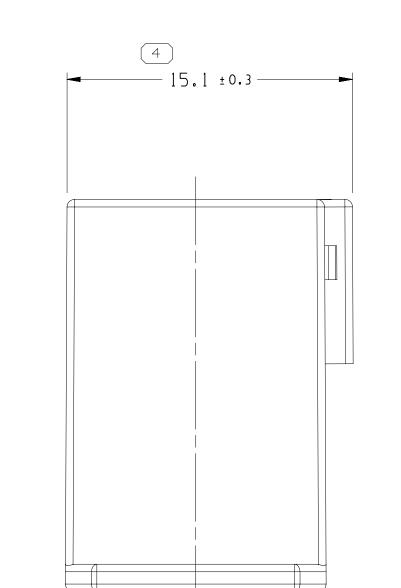

1. UNLESS OTHERWISE SPECIFIED AND/OR INDICATED:

DIMENSIONS ARE TO FACE OF VIEW SHOWN AND AUTOMATICALLY ROUNDED BY COMPUTER FOR INSPECTION (SEE MATH MODEL FOR PRECISE DIMENSIONS). FOR ALL OTHER DIMENSIONS NOT SHOWN BUT REQUIRED FOR TOOL BUILD, SEE MATH MODEL FOR PRECISE TOOL PATH DATA.

4 PROCESS SENSITIVE DIMENSION DIMENSIONS ENCLOSED IN ( ) INDICATE REFERENCE DIMENSIONS AND NO TOLERANCE LIMITS ARE ESTABLISHED 

|     | A LINE DRAWN THROUGH /<br>INDICATES THAT PHYSICAL PARTS<br>FOR ORDERING.                       |                                          |                 |                   |
|-----|------------------------------------------------------------------------------------------------|------------------------------------------|-----------------|-------------------|
|     | PART NUMBERS THAT DO NOT HAVE<br>THAT PHYSICAL PARTS ARE AVAILA                                |                                          |                 |                   |
|     | CONTACT APTIV SALES TO ASSURE OF PARTS.                                                        |                                          | TH<br>CONF      |                   |
|     | DWG TYPE PART DRA                                                                              |                                          | UTILIZA<br>AS ( |                   |
|     | STYLE                                                                                          | •                                        |                 |                   |
|     | VOLUME (CM³)                                                                                   | ISTR CODE                                |                 | DR                |
|     | VOLONIE (CIVI)                                                                                 | 13111 0002                               |                 | APVD1             |
|     |                                                                                                |                                          | Ī               | APVD2             |
|     |                                                                                                |                                          |                 | APVD3             |
|     | UNLESS OTHERWI                                                                                 | SE SPECIFIED                             | İ               | APVD4             |
|     | THIS DOCUMENT IS IN ACCORDANCE                                                                 |                                          | İ               | APVD5             |
|     | AS AMENDED BY THE GM GLOBAL D<br>TOLERANCING ADDENDUM-2001. S<br>FEATURES MAY BE GAGED SEPARAT | DIMENSIONING AND<br>SEPARATE PATTERNS OF | •               |                   |
|     | REFERENCES.                                                                                    | TELT REOFFICESS OF BATTOM                |                 | MATERIA<br>SEE CH |
|     | ALL DIMENSIONS ARE IN MILLIME                                                                  | ETERS                                    |                 |                   |
| ION | REFERENCE                                                                                      |                                          |                 | DRAWING           |
|     |                                                                                                |                                          |                 | ٦                 |
| F   |                                                                                                |                                          |                 |                   |