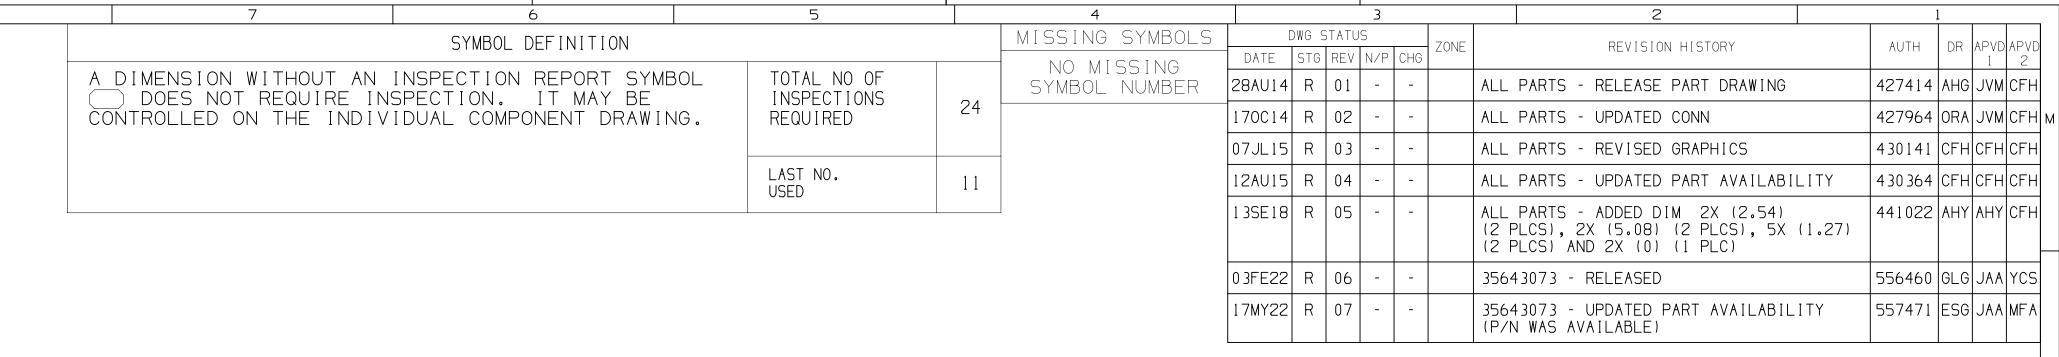

TYPE 101

|   | 35643073 | 01  | AA  | 33179140  | 35643071 | 105  |
|---|----------|-----|-----|-----------|----------|------|
| ) | 33190055 | 03  | AB  | 33179143  | 33188790 | 104  |
|   | 33190054 | 03  | AB  | 33179142  | 33188790 | 103  |
|   | 33190053 | 03  | AB  | 33179141  | 33188790 | 102  |
|   | 33188791 | 03  | AB  | 33179140  | 33188790 | 101  |
|   | PART NO  | REV | N/P | CONNECTOR | LOCK PLR | TYPE |