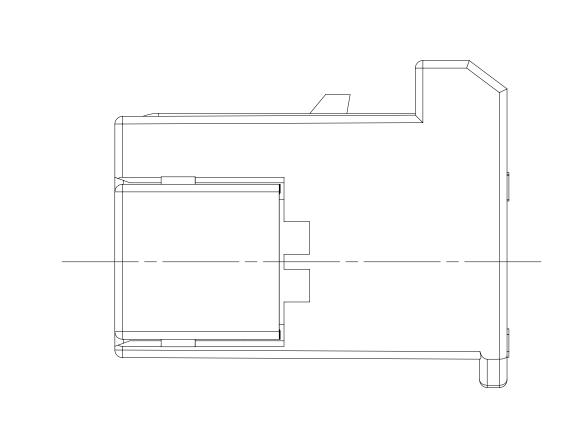

1. UNLESS OTHERWISE SPECIFIED AND/OR INDICATED:

DIMENSIONS ARE TO FACE OF VIEW SHOWN AND AUTOMATICALLY ROUNDED BY COMPUTER FOR INSPECTION (SEE MATH MODEL FOR PRECISE DIMENSIONS). FOR ALL OTHER DIMENSIONS NOT SHOWN BUT REQUIRED FOR TOOL BUILD, SEE MATH MODEL FOR PRECISE TOOL PATH DATA.

4 PROCESS SENSITIVE DIMENSION DIMENSIONS ENCLOSED IN ( ) INDICATE REFERENCE DIMENSIONS AND NO TOLERANCE LIMITS ARE ESTABLISHED 

|     | A LINE DRAWN THROUGH /<br>INDICATES THAT PHYSICAL PARTS<br>FOR ORDERING.                       |                                          |                 |                   |
|-----|------------------------------------------------------------------------------------------------|------------------------------------------|-----------------|-------------------|
|     | PART NUMBERS THAT DO NOT HAVE<br>THAT PHYSICAL PARTS ARE AVAILA                                |                                          |                 |                   |
|     | CONTACT APTIV SALES TO ASSURE OF PARTS.                                                        |                                          | TH<br>CONF      |                   |
|     | DWG TYPE PART DRA                                                                              |                                          | UTILIZA<br>AS ( |                   |
|     | STYLE                                                                                          | •                                        |                 |                   |
|     | VOLUME (CM³)                                                                                   | ISTR CODE                                |                 | DR                |
|     | VOLONIE (CIVI)                                                                                 | 13111 0002                               |                 | APVD1             |
|     |                                                                                                |                                          | Ī               | APVD2             |
|     |                                                                                                |                                          |                 | APVD3             |
|     | UNLESS OTHERWI                                                                                 | SE SPECIFIED                             | İ               | APVD4             |
|     | THIS DOCUMENT IS IN ACCORDANCE                                                                 |                                          | İ               | APVD5             |
|     | AS AMENDED BY THE GM GLOBAL D<br>TOLERANCING ADDENDUM-2001. S<br>FEATURES MAY BE GAGED SEPARAT | DIMENSIONING AND<br>SEPARATE PATTERNS OF | •               |                   |
|     | REFERENCES.                                                                                    | TELT REOFFICESS OF BATTOM                |                 | MATERIA<br>SEE CH |
|     | ALL DIMENSIONS ARE IN MILLIME                                                                  | ETERS                                    |                 |                   |
| ION | REFERENCE                                                                                      |                                          |                 | DRAWING           |
|     |                                                                                                |                                          |                 | ٦                 |
| F   |                                                                                                |                                          |                 |                   |