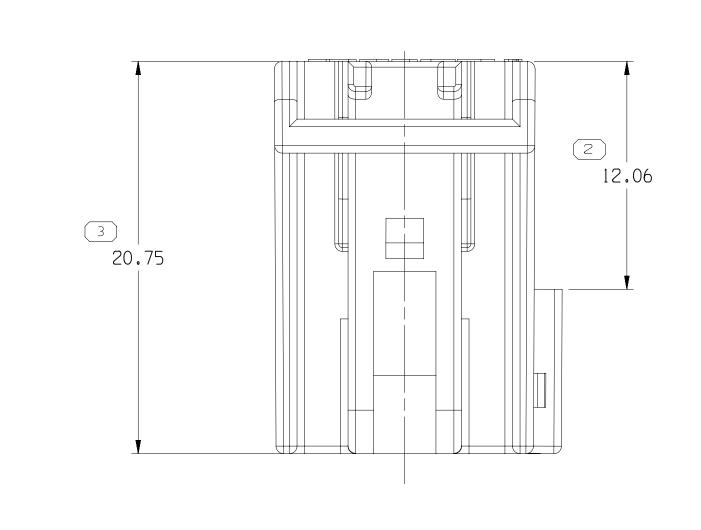

1. UNLESS OTHERWISE SPECIFIED AND/OR INDICATED:

DIMENSIONS ARE TO FACE OF VIEW SHOWN AND AUTOMATICALLY ROUNDED BY COMPUTER FOR INSPECTION (SEE MATH MODEL FOR PRECISE DIMENSIONS). FOR ALL OTHER DIMENSIONS NOT SHOWN BUT REQUIRED FOR TOOL BUILD, SEE MATH MODEL FOR PRECISE TOOL PATH DATA.