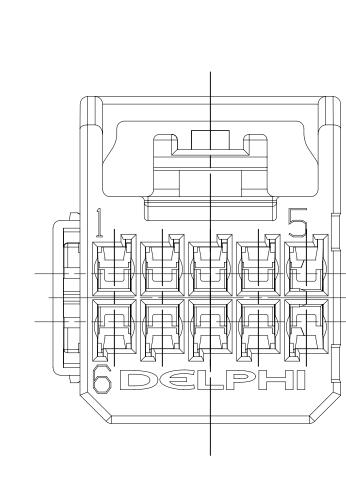

TYPE 101

|   | 35643073 | 01  | AA  | 33179140  | 35643071 | 105  |
|---|----------|-----|-----|-----------|----------|------|
| ) | 33190055 | 03  | AB  | 33179143  | 33188790 | 104  |
|   | 33190054 | 03  | AB  | 33179142  | 33188790 | 103  |
|   | 33190053 | 03  | AB  | 33179141  | 33188790 | 102  |
|   | 33188791 | 03  | AB  | 33179140  | 33188790 | 101  |
|   | PART NO  | REV | N/P | CONNECTOR | LOCK PLR | TYPE |

· APTIV ·

TAXI ASM CONN 10 F OCS 0.64

THIRD ANGLE DO NOT SCALE USE MATH DATA SIZE SCALE FRAME NO SHEET NO STG REV N/P
AO 5:1 1 OF 1 1 OF 1 R 07 -