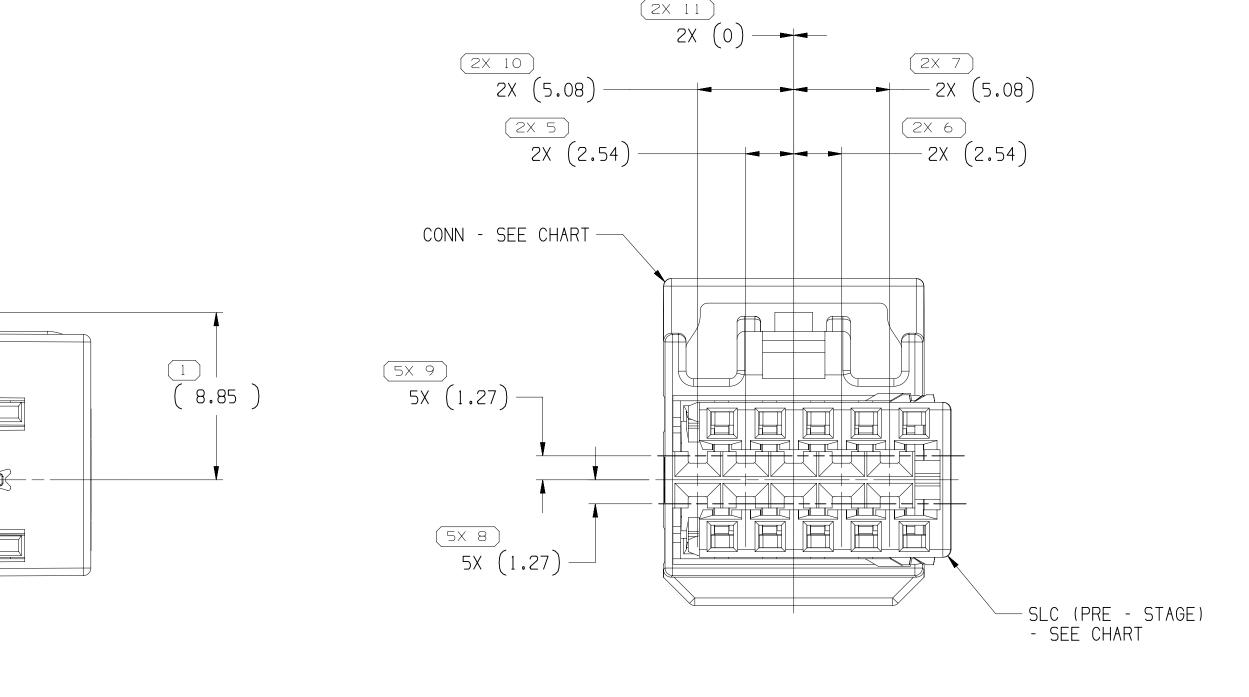

1. UNLESS OTHERWISE SPECIFIED AND/OR INDICATED:

DIMENSIONS ARE TO FACE OF VIEW SHOWN AND AUTOMATICALLY ROUNDED BY COMPUTER FOR INSPECTION (SEE MATH MODEL FOR PRECISE DIMENSIONS). FOR ALL OTHER DIMENSIONS NOT SHOWN BUT REQUIRED FOR TOOL BUILD, SEE MATH MODEL FOR PRECISE TOOL PATH DATA.

4 PROCESS SENSITIVE DIMENSION DIMENSIONS ENCLOSED IN ( ) INDICATE REFERENCE DIMENSIONS AND NO TOLERANCE LIMITS ARE ESTABLISHED 

|     | A LINE DRAWN THROUGH /<br>INDICATES THAT PHYSICAL PARTS<br>FOR ORDERING.                       |                                          |                 |                   |
|-----|------------------------------------------------------------------------------------------------|------------------------------------------|-----------------|-------------------|
|     | PART NUMBERS THAT DO NOT HAVE<br>THAT PHYSICAL PARTS ARE AVAILA                                |                                          |                 |                   |
|     | CONTACT APTIV SALES TO ASSURE OF PARTS.                                                        |                                          | TH<br>CONF      |                   |
|     | DWG TYPE PART DRA                                                                              |                                          | UTILIZA<br>AS ( |                   |
|     | STYLE                                                                                          | •                                        |                 |                   |
|     | VOLUME (CM³)                                                                                   | ISTR CODE                                |                 | DR                |
|     | VOLONIE (CIVI)                                                                                 | 13111 0002                               |                 | APVD1             |
|     |                                                                                                |                                          | Ī               | APVD2             |
|     |                                                                                                |                                          |                 | APVD3             |
|     | UNLESS OTHERWI                                                                                 | SE SPECIFIED                             | İ               | APVD4             |
|     | THIS DOCUMENT IS IN ACCORDANCE                                                                 |                                          | İ               | APVD5             |
|     | AS AMENDED BY THE GM GLOBAL D<br>TOLERANCING ADDENDUM-2001. S<br>FEATURES MAY BE GAGED SEPARAT | DIMENSIONING AND<br>SEPARATE PATTERNS OF | •               |                   |
|     | REFERENCES.                                                                                    | TELT REOFFICESS OF BATTOM                |                 | MATERIA<br>SEE CH |
|     | ALL DIMENSIONS ARE IN MILLIME                                                                  | ETERS                                    |                 |                   |
| ION | REFERENCE                                                                                      |                                          |                 | DRAWING           |
|     |                                                                                                |                                          |                 | ٦                 |
| F   |                                                                                                |                                          |                 |                   |