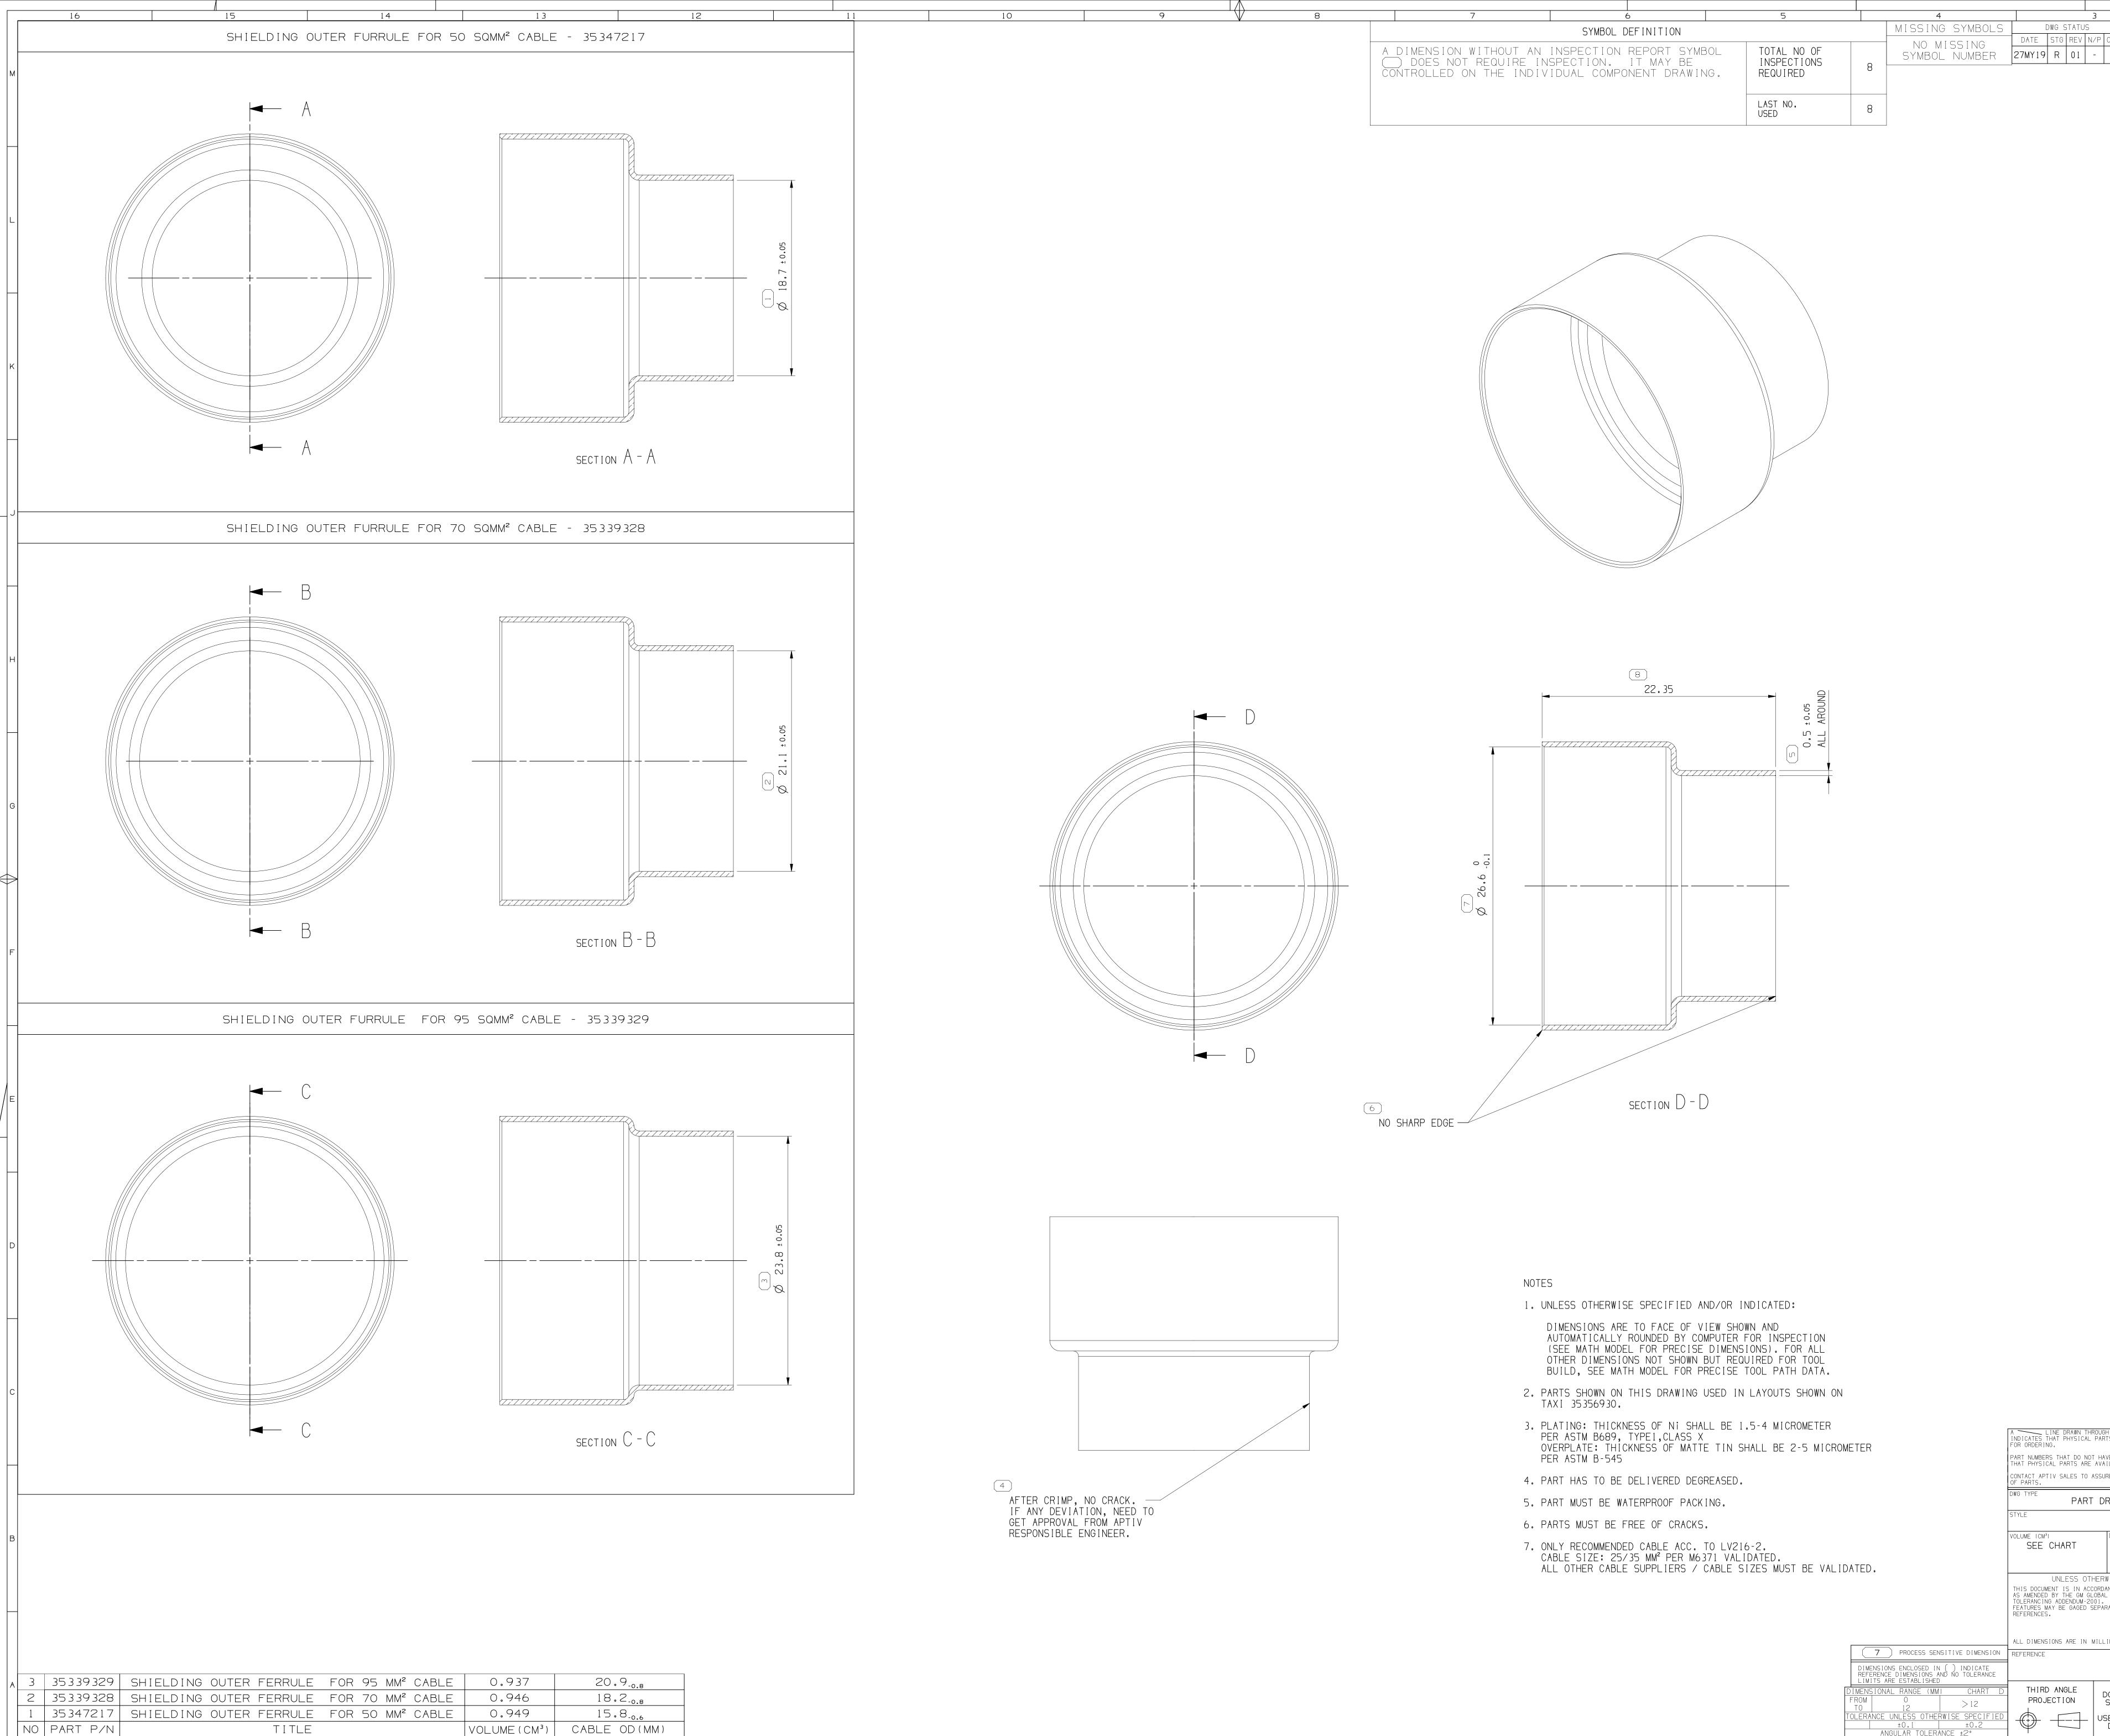

NO PART P/N TITLE 16 14

VOLUME (CM<sup>3</sup>) 13

12

11

9

TOLERANCE UNLESS OTHERWISE SPECIF ANGULAR TOLERANCE ±2° 4

|                    |                                                                                                                                                                                                                                                                                                                                                                                                                                                                                                                                                                                                                                                                                                                                                                                                                                                                                                                                                                                                                                                                                                                                                                                                                                                                                                                                                                                                                                                                                                                                                                                                                                                                                                                                                                                                                                                                                                                                                                                                                                                                                                                                                                                                                                                                                                                                                                                                                                                                                                                                                                                                                                                                                                                           | L    |
|--------------------|---------------------------------------------------------------------------------------------------------------------------------------------------------------------------------------------------------------------------------------------------------------------------------------------------------------------------------------------------------------------------------------------------------------------------------------------------------------------------------------------------------------------------------------------------------------------------------------------------------------------------------------------------------------------------------------------------------------------------------------------------------------------------------------------------------------------------------------------------------------------------------------------------------------------------------------------------------------------------------------------------------------------------------------------------------------------------------------------------------------------------------------------------------------------------------------------------------------------------------------------------------------------------------------------------------------------------------------------------------------------------------------------------------------------------------------------------------------------------------------------------------------------------------------------------------------------------------------------------------------------------------------------------------------------------------------------------------------------------------------------------------------------------------------------------------------------------------------------------------------------------------------------------------------------------------------------------------------------------------------------------------------------------------------------------------------------------------------------------------------------------------------------------------------------------------------------------------------------------------------------------------------------------------------------------------------------------------------------------------------------------------------------------------------------------------------------------------------------------------------------------------------------------------------------------------------------------------------------------------------------------------------------------------------------------------------------------------------------------|------|
|                    |                                                                                                                                                                                                                                                                                                                                                                                                                                                                                                                                                                                                                                                                                                                                                                                                                                                                                                                                                                                                                                                                                                                                                                                                                                                                                                                                                                                                                                                                                                                                                                                                                                                                                                                                                                                                                                                                                                                                                                                                                                                                                                                                                                                                                                                                                                                                                                                                                                                                                                                                                                                                                                                                                                                           | K    |
|                    |                                                                                                                                                                                                                                                                                                                                                                                                                                                                                                                                                                                                                                                                                                                                                                                                                                                                                                                                                                                                                                                                                                                                                                                                                                                                                                                                                                                                                                                                                                                                                                                                                                                                                                                                                                                                                                                                                                                                                                                                                                                                                                                                                                                                                                                                                                                                                                                                                                                                                                                                                                                                                                                                                                                           | <br> |
|                    |                                                                                                                                                                                                                                                                                                                                                                                                                                                                                                                                                                                                                                                                                                                                                                                                                                                                                                                                                                                                                                                                                                                                                                                                                                                                                                                                                                                                                                                                                                                                                                                                                                                                                                                                                                                                                                                                                                                                                                                                                                                                                                                                                                                                                                                                                                                                                                                                                                                                                                                                                                                                                                                                                                                           | H    |
|                    |                                                                                                                                                                                                                                                                                                                                                                                                                                                                                                                                                                                                                                                                                                                                                                                                                                                                                                                                                                                                                                                                                                                                                                                                                                                                                                                                                                                                                                                                                                                                                                                                                                                                                                                                                                                                                                                                                                                                                                                                                                                                                                                                                                                                                                                                                                                                                                                                                                                                                                                                                                                                                                                                                                                           | G    |
|                    |                                                                                                                                                                                                                                                                                                                                                                                                                                                                                                                                                                                                                                                                                                                                                                                                                                                                                                                                                                                                                                                                                                                                                                                                                                                                                                                                                                                                                                                                                                                                                                                                                                                                                                                                                                                                                                                                                                                                                                                                                                                                                                                                                                                                                                                                                                                                                                                                                                                                                                                                                                                                                                                                                                                           |      |
|                    |                                                                                                                                                                                                                                                                                                                                                                                                                                                                                                                                                                                                                                                                                                                                                                                                                                                                                                                                                                                                                                                                                                                                                                                                                                                                                                                                                                                                                                                                                                                                                                                                                                                                                                                                                                                                                                                                                                                                                                                                                                                                                                                                                                                                                                                                                                                                                                                                                                                                                                                                                                                                                                                                                                                           | F    |
|                    |                                                                                                                                                                                                                                                                                                                                                                                                                                                                                                                                                                                                                                                                                                                                                                                                                                                                                                                                                                                                                                                                                                                                                                                                                                                                                                                                                                                                                                                                                                                                                                                                                                                                                                                                                                                                                                                                                                                                                                                                                                                                                                                                                                                                                                                                                                                                                                                                                                                                                                                                                                                                                                                                                                                           | E    |
|                    |                                                                                                                                                                                                                                                                                                                                                                                                                                                                                                                                                                                                                                                                                                                                                                                                                                                                                                                                                                                                                                                                                                                                                                                                                                                                                                                                                                                                                                                                                                                                                                                                                                                                                                                                                                                                                                                                                                                                                                                                                                                                                                                                                                                                                                                                                                                                                                                                                                                                                                                                                                                                                                                                                                                           | D    |
|                    | A LINE DRAWN THROUGH A PART NUMBER<br>INDICATES THAT PHYSICAL PARTS ARE NOT AVAILABLE<br>FOR ORDERING.                                                                                                                                                                                                                                                                                                                                                                                                                                                                                                                                                                                                                                                                                                                                                                                                                                                                                                                                                                                                                                                                                                                                                                                                                                                                                                                                                                                                                                                                                                                                                                                                                                                                                                                                                                                                                                                                                                                                                                                                                                                                                                                                                                                                                                                                                                                                                                                                                                                                                                                                                                                                                    | C    |
|                    | PART NUMBERS THAT DO NOT HAVE A LINE PRESENT INDICATE         THAT PHYSICAL PARTS ARE AVAILABLE FOR ORDERING.         CONTACT APTIV SALES TO ASSURE AVAILABILITY         OF PARTS.         DWG TYPE         PART DRAWING         STYLE         VOLUME (CM³)         DISTR CODE         DISTR CODE         COLUME (CM³)                                                                                                                                                                                                                                                                                                                                                                                                                                                                                                                                                                                                                                                                                                                                                                                                                                                                                                                                                                                                                                                                                                                                                                                                                                                                                                                                                                                                                                                                                                                                                                                                                                                                                                                                                                                                                                                                                                                                                                                                                                                                                                                                                                                                                                                                                                                                                                                                    | TE   |
|                    | SEE CHART       APVD1 PRAVEEN KUMAR.S       10M         UNLESS OTHERWISE SPECIFIED       APVD3 TIMON YU       27M         UNLESS OTHERWISE SPECIFIED       APVD4       APVD4         THIS DOCUMENT IS IN ACCORDANCE WITH ASME Y14.5M-1994       AS AMENDED BY THE GM GLOBAL DIMENSIONING AND       ADVD4         TOLERANCING ADDENDUM-2001. SEPARATE PATTERNS OF       SUBSTANCES OF CONCERN AND RECYCLED       SUBSTANCES OF CONCERN AND RECYCLED         REFERENCES.       MATERIAL       COPPER ALLOY                                                                                                                                                                                                                                                                                                                                                                                                                                                                                                                                                                                                                                                                                                                                                                                                                                                                                                                                                                                                                                                                                                                                                                                                                                                                                                                                                                                                                                                                                                                                                                                                                                                                                                                                                                                                                                                                                                                                                                                                                                                                                                                                                                                                                  | Y19  |
| STON<br>Elice<br>D | THIRD ANGLE<br>PROJECTION<br>USE MATH<br>DO NOT<br>SCALE<br>USE MATH<br>DO NOT<br>SCALE<br>USE MATH<br>DO NOT<br>SCALE<br>USE MATH<br>DO NOT<br>SCALE<br>USE MATH<br>DO NOT<br>SCALE<br>USE MATH<br>DO NOT<br>SCALE<br>USE MATH<br>DO NOT<br>SCALE<br>SIZE<br>SCALE<br>SCALE<br>SCALE<br>SCALE<br>SCALE<br>SCALE<br>SCALE<br>SCALE<br>SCALE<br>SCALE<br>SCALE<br>SCALE<br>SCALE<br>SCALE<br>SCALE<br>SCALE<br>SCALE<br>SCALE<br>SCALE<br>SCALE<br>SCALE<br>SCALE<br>SCALE<br>SCALE<br>SCALE<br>SCALE<br>SCALE<br>SCALE<br>SCALE<br>SCALE<br>SCALE<br>SCALE<br>SCALE<br>SCALE<br>SCALE<br>SCALE<br>SCALE<br>SCALE<br>SCALE<br>SCALE<br>SCALE<br>SCALE<br>SCALE<br>SCALE<br>SCALE<br>SCALE<br>SCALE<br>SCALE<br>SCALE<br>SCALE<br>SCALE<br>SCALE<br>SCALE<br>SCALE<br>SCALE<br>SCALE<br>SCALE<br>SCALE<br>SCALE<br>SCALE<br>SCALE<br>SCALE<br>SCALE<br>SCALE<br>SCALE<br>SCALE<br>SCALE<br>SCALE<br>SCALE<br>SCALE<br>SCALE<br>SCALE<br>SCALE<br>SCALE<br>SCALE<br>SCALE<br>SCALE<br>SCALE<br>SCALE<br>SCALE<br>SCALE<br>SCALE<br>SCALE<br>SCALE<br>SCALE<br>SCALE<br>SCALE<br>SCALE<br>SCALE<br>SCALE<br>SCALE<br>SCALE<br>SCALE<br>SCALE<br>SCALE<br>SCALE<br>SCALE<br>SCALE<br>SCALE<br>SCALE<br>SCALE<br>SCALE<br>SCALE<br>SCALE<br>SCALE<br>SCALE<br>SCALE<br>SCALE<br>SCALE<br>SCALE<br>SCALE<br>SCALE<br>SCALE<br>SCALE<br>SCALE<br>SCALE<br>SCALE<br>SCALE<br>SCALE<br>SCALE<br>SCALE<br>SCALE<br>SCALE<br>SCALE<br>SCALE<br>SCALE<br>SCALE<br>SCALE<br>SCALE<br>SCALE<br>SCALE<br>SCALE<br>SCALE<br>SCALE<br>SCALE<br>SCALE<br>SCALE<br>SCALE<br>SCALE<br>SCALE<br>SCALE<br>SCALE<br>SCALE<br>SCALE<br>SCALE<br>SCALE<br>SCALE<br>SCALE<br>SCALE<br>SCALE<br>SCALE<br>SCALE<br>SCALE<br>SCALE<br>SCALE<br>SCALE<br>SCALE<br>SCALE<br>SCALE<br>SCALE<br>SCALE<br>SCALE<br>SCALE<br>SCALE<br>SCALE<br>SCALE<br>SCALE<br>SCALE<br>SCALE<br>SCALE<br>SCALE<br>SCALE<br>SCALE<br>SCALE<br>SCALE<br>SCALE<br>SCALE<br>SCALE<br>SCALE<br>SCALE<br>SCALE<br>SCALE<br>SCALE<br>SCALE<br>SCALE<br>SCALE<br>SCALE<br>SCALE<br>SCALE<br>SCALE<br>SCALE<br>SCALE<br>SCALE<br>SCALE<br>SCALE<br>SCALE<br>SCALE<br>SCALE<br>SCALE<br>SCALE<br>SCALE<br>SCALE<br>SCALE<br>SCALE<br>SCALE<br>SCALE<br>SCALE<br>SCALE<br>SCALE<br>SCALE<br>SCALE<br>SCALE<br>SCALE<br>SCALE<br>SCALE<br>SCALE<br>SCALE<br>SCALE<br>SCALE<br>SCALE<br>SCALE<br>SCALE<br>SCALE<br>SCALE<br>SCALE<br>SCALE<br>SCALE<br>SCALE<br>SCALE<br>SCALE<br>SCALE<br>SCALE<br>SCALE<br>SCALE<br>SCALE<br>SCALE<br>SCALE<br>SCALE<br>SCALE<br>SCALE<br>SCALE<br>SCALE<br>SCALE<br>SCALE<br>SCALE<br>SCALE<br>SCALE<br>SCALE<br>SCALE<br>SCALE<br>SCALE<br>SCALE<br>SCALE<br>SCALE<br>SCALE<br>SCALE<br>SCALE<br>SCALE<br>SCALE<br>SCALE<br>SCALE<br>SCALE<br>SCALE | ER A |
|                    |                                                                                                                                                                                                                                                                                                                                                                                                                                                                                                                                                                                                                                                                                                                                                                                                                                                                                                                                                                                                                                                                                                                                                                                                                                                                                                                                                                                                                                                                                                                                                                                                                                                                                                                                                                                                                                                                                                                                                                                                                                                                                                                                                                                                                                                                                                                                                                                                                                                                                                                                                                                                                                                                                                                           |      |