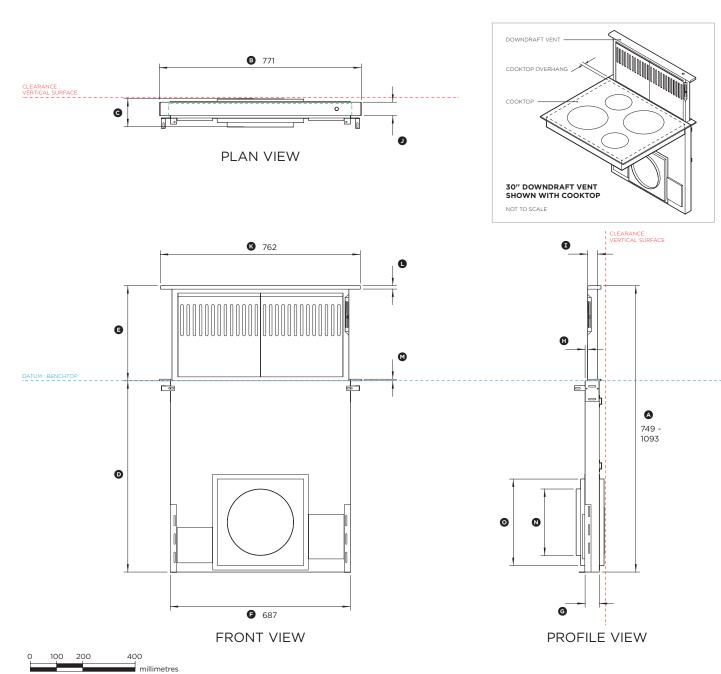

### HD30

(refer page 1 for imperial measurements)

| Dimensions                                                     | mm         |
|----------------------------------------------------------------|------------|
| Overall height of Downdraft (excluding mounting brackets)      | 749 - 1093 |
| Overall width of Downdraft                                     | 77         |
| © Overall depth of Downdraft (excluding mounting brackets)     | 108        |
| Height of chassis below benchtop (excluding mounting brackets) | 730        |
| Height above benchtop                                          | 19 - 363   |
| Width of chassis                                               | 687        |
| © Depth of chassis                                             | 54         |
| Depth of ledge for cooktop overhang                            | 9.5        |
| ① Depth of projecting vent body                                | 38         |
| Depth of top trim                                              | 5          |
| ® Width of top trim                                            | 762        |
| © Height of top trim                                           | 13         |
| Height of end cap                                              |            |
| Diameter of remote blower connection plate outlet              | 254        |
| Height and width of blower connection plate box                | 330        |
|                                                                |            |

| Cutout Dimensions                              | mm  |
|------------------------------------------------|-----|
| Width of cutout                                | 699 |
| Depth of cutout from rear of cooktop overhang* | 46  |

\* Please refer to cooktop installation manual for cooktop dimensions and cutout specifications.

| Minimum Clearances                                       | mm     |
|----------------------------------------------------------|--------|
| Minimum clearance to rear of cabinet or wall from cutout | min 25 |

NOTE: Downdrafts require either an internal or external blower. Please refer to installation instructions for the blower options and their dimensions.

DATE: 22.09.2016

IMPORTANT NOTE: Throughout this guide, dimensions may vary by  $\pm 2$ mm (I/16"). Please read the installation manual for detailed information on installing the product. For full installation instructions & specifications visit dcsappliances.com