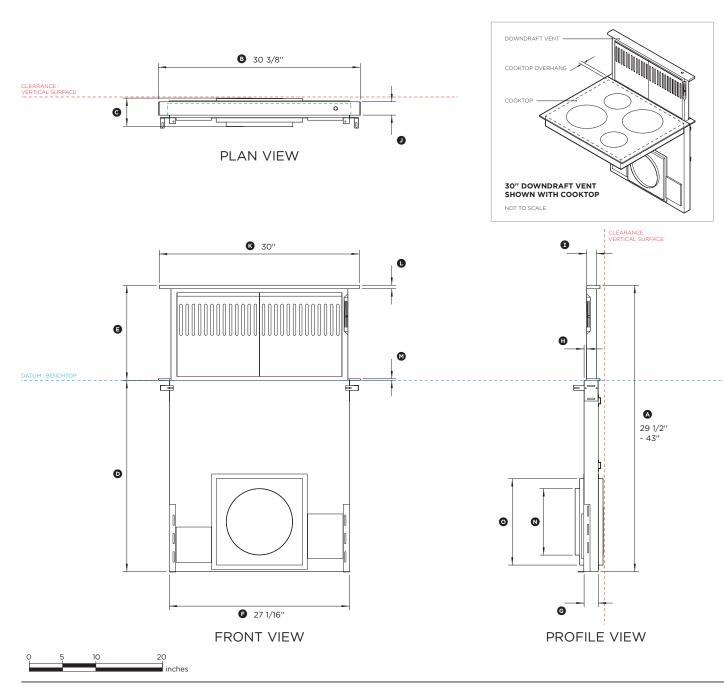

### HD30

(refer page 2 for metric measurements)

| Dimensions                                                     | ir                |
|----------------------------------------------------------------|-------------------|
| Overall height of Downdraft (excluding mounting brackets)      | 29 1/2" - 43      |
| Overall width of Downdraft                                     | 30 3/8            |
| © Overall depth of Downdraft (excluding mounting brackets)     | 4 1/4             |
| Height of chassis below benchtop (excluding mounting brackets) | 28 3/4            |
| Height above benchtop                                          | 3/4'<br>- 14 5/16 |
| Width of chassis                                               | 27 1/16           |
| © Depth of chassis                                             | 2 1/8             |
| Depth of ledge for cooktop overhang                            | 3/8               |
| ① Depth of projecting vent body                                | 1 1/2             |
| Depth of top trim                                              | 2'                |
| ® Width of top trim                                            | 30'               |
| Height of top trim                                             | 1/2'              |
| Height of end cap                                              | 1/4'              |
| Diameter of remote blower connection plate outlet              | 10'               |
| Height and width of blower connection plate box                | 13'               |

| Cutout Dimensions                              | ir       |
|------------------------------------------------|----------|
| Width of cutout                                | 27 1/2'  |
| Depth of cutout from rear of cooktop overhang* | 1 13/16′ |

\* Please refer to cooktop installation manual for cooktop dimensions and cutout specifications.

| Minimum Clearances                                       | in     |
|----------------------------------------------------------|--------|
| Minimum clearance to rear of cabinet or wall from cutout | min 1" |

NOTE: Downdrafts require either an internal or external blower. Please refer to installation instructions for the blower options and their dimensions.

DATE: 22.09.2016

IMPORTANT NOTE: Throughout this guide, dimensions may vary by  $\pm 2 \text{mm}$  (1/16"). Please read the installation manual for detailed information on installing the product. For full installation instructions & specifications visit dcsappliances.com