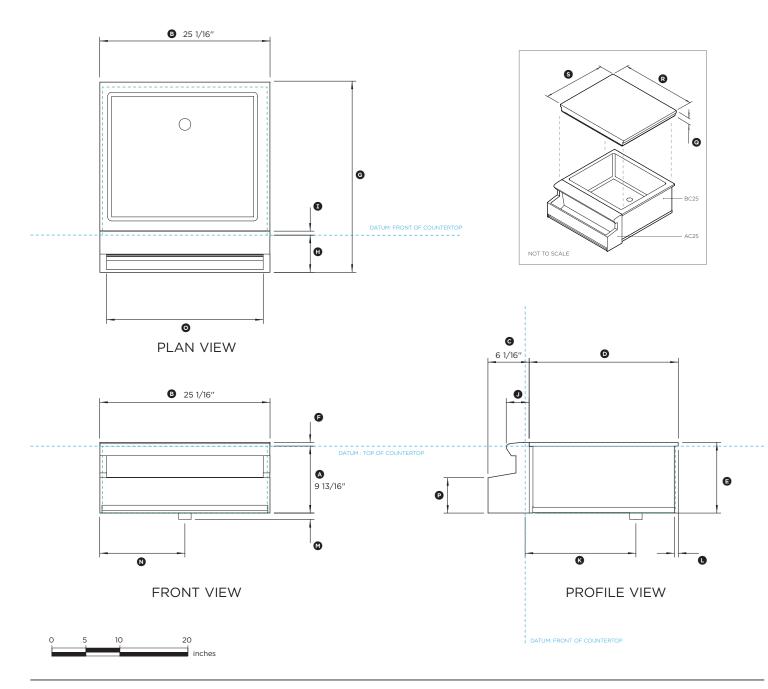

### BC25 with BC1-AC25

(refer page 2 for metric measurements)

| Product Dimensions                                                | ir       |
|-------------------------------------------------------------------|----------|
| Height of bottle holder below countertop                          | 9 27/32  |
| Overall width of bottle holder                                    | 25 1/16  |
| © Depth of bottle holder                                          | 6 1/16   |
| Depth of beverage chiller                                         | 21 15/16 |
| © Overall height of bottle holder                                 | 10 3/8   |
| Height above countertop datum                                     | 17/32    |
| © Overall depth of bottle holder and beverage chiller without lid | 28'      |
| Depth of bottle holder to front datum                             | 5 15/32  |
| Depth from front datum to rear of bottle holder                   | 19/32    |
| ① Depth of bullnose profile on bottle holder                      | 3 3/8    |
| Depth from drain outlet to front datum                            | 16 5/16  |
| © Depth of rear flange                                            | 17/32    |
| Height of drain below chassis                                     | 1'       |
| Width from side to centerline of drain / product                  | 12 17/32 |
| Internal width of bottle holder                                   | 23 1/32  |
| Height to foremost point of bottle holder                         | 5 3/16   |
| Height of beverage chiller lid                                    | 1 15/16  |
| ® Width of beverage chiller lid                                   | 26 3/8   |
| © Depth of beverage chiller lid                                   | 21 15/16 |

| Cavity Dimensions        | in        |
|--------------------------|-----------|
| Overall width of cavity  | 24 3/16"  |
| Overall depth of cavity  | 21 11/16" |
| Overall height of cavity | 9 7/8"    |

INDICATES PRODUCT DATUM -----INDICATES CUTOUT -------

### DATE: 3.11.2020

IMPORTANT NOTE: Throughout this guide, dimensions may vary by  $\pm 2mm$  (1/16"). Please read the installation manual for detailed information on installing the product. www.dcsappliances.com