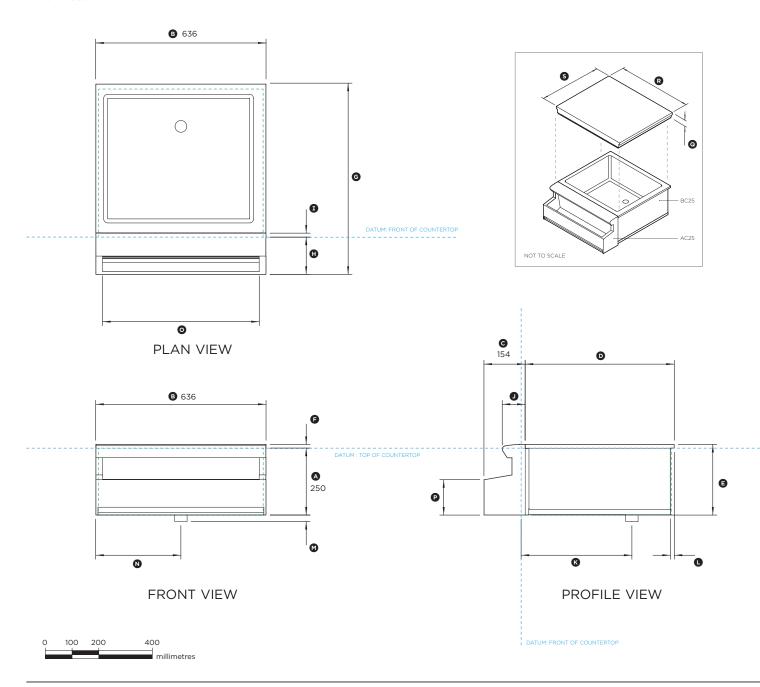

### BC25 with BC1-AC25

(refer page 1 for imperial measurements)

| Product Dimensions                                              | mm  |
|-----------------------------------------------------------------|-----|
| Height of bottle holder below countertop                        | 250 |
| Overall width of bottle holder                                  | 636 |
| © Depth of bottle holder                                        | 154 |
| Depth of beverage chiller                                       | 557 |
| © Overall height of bottle holder                               | 264 |
| F Height above countertop datum                                 | 14  |
| Overall depth of bottle holder and beverage chiller without lid | 71  |
| Depth of bottle holder to front datum                           | 139 |
| ① Depth from front datum to rear of bottle holder               | 15  |
| ① Depth of bullnose profile on bottle holder                    | 86  |
| Depth from drain outlet to front datum                          | 414 |
| © Depth of rear flange                                          | 13  |
| M Height of drain below chassis                                 | 24  |
| N Width from side to centerline of drain / product              | 318 |
| Internal width of bottle holder                                 | 585 |
| Height to foremost point of bottle holder                       | 132 |
| Height of beverage chiller lid                                  | 49  |
| ® Width of beverage chiller lid                                 | 670 |
| Depth of beverage chiller lid                                   | 577 |

| Cavity Dimensions        | mm  |
|--------------------------|-----|
| Overall width of cavity  | 615 |
| Overall depth of cavity  | 550 |
| Overall height of cavity | 250 |

INDICATES PRODUCT DATUM -----INDICATES CUTOUT ------