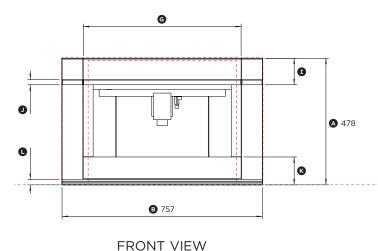

# DATA SHEET Coffee Maker with Trim Kit

Model no

#### EB24DSXB1 with TK30NDB1, EB24DSXBB1 with TK30NDBB1

(refer page 1 for imperial measurements)

| Product Dimensions                                                                             | mm  |
|------------------------------------------------------------------------------------------------|-----|
| Overall height of coffee maker and trim kit                                                    | 478 |
| Overall width of coffee maker and trim kit                                                     | 757 |
| $\ensuremath{\bigcirc}$ Overall depth of coffee maker and trim kit (excludes front metal trim) | 572 |
| Height of chassis and trim kit support brackets                                                | 465 |
| © Width of chassis and trim kit support brackets                                               | 560 |
| © Depth of chassis and trim kit support brackets                                               | 530 |
| © Width of coffee maker                                                                        | 596 |
| (ii) Depth of coffee maker front frame and control panel (excludes front metal trim)           | 42  |
| Height of control panel                                                                        | 100 |
| Height of metal cap on control panel                                                           | 20  |
| Height of horizontal lower section (includes glass and grille)                                 | 105 |
| L Height of trim grille                                                                        | 20  |
| Height of trim kit support brackets                                                            | 20  |
| ® Stepdown from control panel to chassis                                                       | 13  |
| Extent coffee maker pulls out (measured from glass front)                                      | 435 |