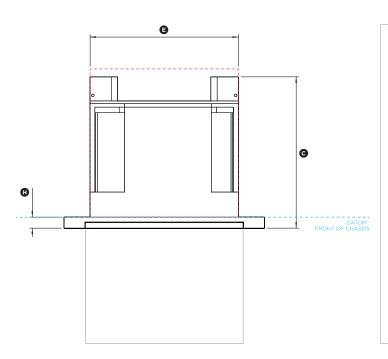

PLAN VIEW

#### EB24DSXB1 with TK30NDB1, EB24DSXBB1 with TK30NDBB1

(refer page 2 for metric measurements)

| Product Dimensions                                                       | inches    |
|--------------------------------------------------------------------------|-----------|
| Overall height of coffee maker and trim kit                              | 18 13/16" |
| Overall width of coffee maker and trim kit                               | 29 13/16" |
| © Overall depth of coffee maker and trim kit (excludes front metal trim) | 22 1/2"   |
| Height of chassis and trim kit support brackets                          | 18 5/16"  |
| © Width of chassis and trim kit support brackets                         | 22 1/16"  |
| © Depth of chassis and trim kit support brackets                         | 20 7/8"   |
| Width of coffee maker                                                    | 23 7/16"  |
| $^{(\! \! \! \! \! \! \! \! \! \! \! \! \! \! \! \! \! \! \! $           | 1 5/8"    |
| Height of control panel                                                  | 3 15/16"  |
| Height of metal cap on control panel                                     | 13/16"    |
| ® Height of horizontal lower section (includes glass and grille)         | 4 1/8"    |
| (L) Height of trim grille                                                | 13/16"    |
| → Height of trim kit support brackets                                    | 13/16"    |
| Stepdown from control panel to chassis                                   | 1/2"      |
| Extent coffee maker pulls out (measured from glass front)                | 17 1/8"   |
| · · · · · · · · · · · · · · · · · · ·                                    |           |

| Inches    |
|-----------|
| 18 1/2"   |
| 22 1/16"  |
| 22 1/16"  |
| 18 7/8"   |
| 29 15/16" |
| 2"        |
| 22 1/16"  |
|           |

 $^{*}$ A rear ventilation air vent totalling 43.4in² is required. The air vent must be located at the rear of cabinet, it can be positioned at the base, sides, back or top of the cavity.