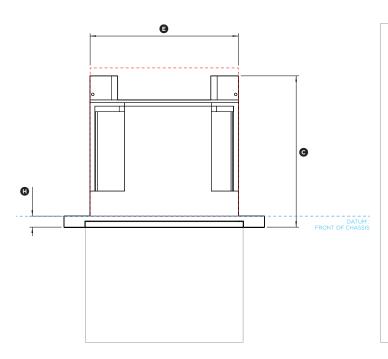

PLAN VIEW

#### EB24DSXB1 with TK30NDB1, EB24DSXBB1 with TK30NDBB1

(refer page 1 for imperial measurements)

| Product Dimensions                                                                             | mm  |
|------------------------------------------------------------------------------------------------|-----|
| Overall height of coffee maker and trim kit                                                    | 478 |
| Overall width of coffee maker and trim kit                                                     | 757 |
| $\ensuremath{\bigcirc}$ Overall depth of coffee maker and trim kit (excludes front metal trim) | 572 |
| Height of chassis and trim kit support brackets                                                | 465 |
| © Width of chassis and trim kit support brackets                                               | 560 |
| © Depth of chassis and trim kit support brackets                                               | 530 |
| © Width of coffee maker                                                                        | 596 |
| (ii) Depth of coffee maker front frame and control panel (excludes front metal trim)           | 42  |
| Height of control panel                                                                        | 100 |
| Height of metal cap on control panel                                                           | 20  |
| Height of horizontal lower section (includes glass and grille)                                 | 105 |
| L Height of trim grille                                                                        | 20  |
| Height of trim kit support brackets                                                            | 20  |
| ® Stepdown from control panel to chassis                                                       | 13  |
| Extent coffee maker pulls out (measured from glass front)                                      | 435 |

| Minimum Clearances                                      | mm  |
|---------------------------------------------------------|-----|
| Minimum inside height of cavity (proud installation)    | 470 |
| Minimum inside width of cavity                          | 560 |
| Minimum inside depth of cavity from front datum         | 560 |
| Overall height of cabinetry (cavity around front frame) | 480 |
| Overall width of cabinetry (cavity around front frame)  | 761 |
| Rear ventilation air vent depth*                        | 50  |
| Rear ventilation air vent width*                        | 560 |
|                                                         |     |