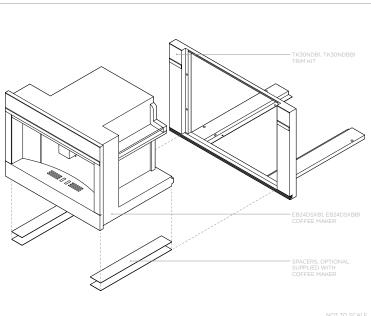

# DATA SHEET Coffee Maker with Trim Kit

Model no

#### EB24DSXB1 with TK30NDB1, EB24DSXBB1 with TK30NDBB1

(refer page 2 for metric measurements)

| Product Dimensions                                                       | inches    |
|--------------------------------------------------------------------------|-----------|
| Overall height of coffee maker and trim kit                              | 18 13/16" |
| Overall width of coffee maker and trim kit                               | 29 13/16" |
| © Overall depth of coffee maker and trim kit (excludes front metal trim) | 22 1/2"   |
| Height of chassis and trim kit support brackets                          | 18 5/16"  |
| © Width of chassis and trim kit support brackets                         | 22 1/16"  |
| © Depth of chassis and trim kit support brackets                         | 20 7/8"   |
| Width of coffee maker                                                    | 23 7/16"  |
| $^{(\! \! \! \! \! \! \! \! \! \! \! \! \! \! \! \! \! \! \! $           | 1 5/8"    |
| Height of control panel                                                  | 3 15/16"  |
| Height of metal cap on control panel                                     | 13/16"    |
| ® Height of horizontal lower section (includes glass and grille)         | 4 1/8"    |
| (L) Height of trim grille                                                | 13/16"    |
| → Height of trim kit support brackets                                    | 13/16"    |
| Stepdown from control panel to chassis                                   | 1/2"      |
| Extent coffee maker pulls out (measured from glass front)                | 17 1/8"   |
| · · · · · · · · · · · · · · · · · · ·                                    |           |