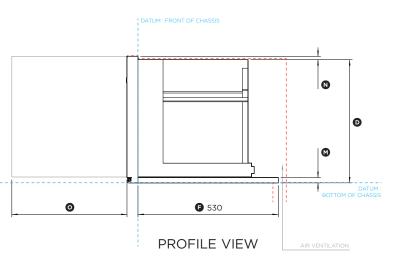

#### EB24DSXB1 with TK30NDB1, EB24DSXBB1 with TK30NDBB1

(refer page 1 for imperial measurements)

| Product Dimensions                                                                             | mm  |
|------------------------------------------------------------------------------------------------|-----|
| Overall height of coffee maker and trim kit                                                    | 478 |
| Overall width of coffee maker and trim kit                                                     | 757 |
| $\ensuremath{\bigcirc}$ Overall depth of coffee maker and trim kit (excludes front metal trim) | 572 |
| Height of chassis and trim kit support brackets                                                | 465 |
| © Width of chassis and trim kit support brackets                                               | 560 |
| © Depth of chassis and trim kit support brackets                                               | 530 |
| © Width of coffee maker                                                                        | 596 |
| (ii) Depth of coffee maker front frame and control panel (excludes front metal trim)           | 42  |
| Height of control panel                                                                        | 100 |
| Height of metal cap on control panel                                                           | 20  |
| Height of horizontal lower section (includes glass and grille)                                 | 105 |
| L Height of trim grille                                                                        | 20  |
| Height of trim kit support brackets                                                            | 20  |
| ® Stepdown from control panel to chassis                                                       | 13  |
| Extent coffee maker pulls out (measured from glass front)                                      | 435 |

| Minimum Clearances                                      | mm  |
|---------------------------------------------------------|-----|
| Minimum inside height of cavity (proud installation)    | 470 |
| Minimum inside width of cavity                          | 560 |
| Minimum inside depth of cavity from front datum         | 560 |
| Overall height of cabinetry (cavity around front frame) | 480 |
| Overall width of cabinetry (cavity around front frame)  | 761 |
| Rear ventilation air vent depth*                        | 50  |
| Rear ventilation air vent width*                        | 560 |
|                                                         |     |