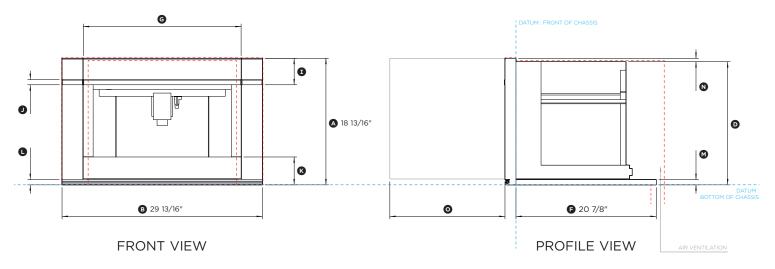

#### EB24DSXB1 with TK30NDB1, EB24DSXBB1 with TK30NDBB1

(refer page 2 for metric measurements)

| Product Dimensions                                                       | inches    |
|--------------------------------------------------------------------------|-----------|
| Overall height of coffee maker and trim kit                              | 18 13/16" |
| Overall width of coffee maker and trim kit                               | 29 13/16" |
| © Overall depth of coffee maker and trim kit (excludes front metal trim) | 22 1/2"   |
| Height of chassis and trim kit support brackets                          | 18 5/16"  |
| © Width of chassis and trim kit support brackets                         | 22 1/16"  |
| © Depth of chassis and trim kit support brackets                         | 20 7/8"   |
| Width of coffee maker                                                    | 23 7/16"  |
| $^{(\! \! \! \! \! \! \! \! \! \! \! \! \! \! \! \! \! \! \! $           | 1 5/8"    |
| Height of control panel                                                  | 3 15/16"  |
| Height of metal cap on control panel                                     | 13/16"    |
| ® Height of horizontal lower section (includes glass and grille)         | 4 1/8"    |
| (L) Height of trim grille                                                | 13/16"    |
| → Height of trim kit support brackets                                    | 13/16"    |
| Stepdown from control panel to chassis                                   | 1/2"      |
| Extent coffee maker pulls out (measured from glass front)                | 17 1/8"   |
| · · · · · · · · · · · · · · · · · · ·                                    |           |

| Inches    |
|-----------|
| 18 1/2"   |
| 22 1/16"  |
| 22 1/16"  |
| 18 7/8"   |
| 29 15/16" |
| 2"        |
| 22 1/16"  |
|           |

 $^{*}$ A rear ventilation air vent totalling 43.4in² is required. The air vent must be located at the rear of cabinet, it can be positioned at the base, sides, back or top of the cavity.