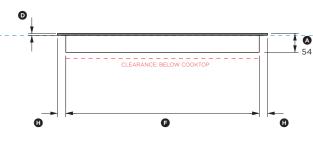

### **DATA SHEET** Induction Cooktop, 600mm, 4 Zones, Black

Model no:

CLEARANCE: RANGEHOOD ------

CLEARANCE: OVERHEAD CABINET NOT DIRECTLY ABOVE

CLEARANCE: BELOW COOKTOP

G

#### CI604DTB4

| Product Dimensions                                                                                                          | mm           |
|-----------------------------------------------------------------------------------------------------------------------------|--------------|
| Overall height of cooktop                                                                                                   | 54           |
| ® Overall width of cooktop                                                                                                  | 599          |
| © Overall depth of cooktop                                                                                                  | 530          |
| Height of cooktop glass (includes flange and tape)                                                                          | 6            |
| Height of chassis                                                                                                           | 48           |
| Width of chassis                                                                                                            | 552          |
| © Depth of chassis                                                                                                          | 480          |
| Distance from side of edges of cooktop to chassis                                                                           | 24           |
| Distance from front of edge of cooktop to chassis                                                                           | 13           |
| Distance from back edge of cooktop to chassis                                                                               | 37           |
| Distance from rear of cooktop to cutout                                                                                     | 32           |
| Distance from front of cooktop to cutout                                                                                    | 8            |
| Product Clearances                                                                                                          | mm           |
| Minimum clearance from side edges of cutout to nearest combustible surface                                                  | 30           |
| Minimum clearance from rear edge of cutout to nearest combustible surface                                                   | 39           |
| Minimum clearance from front edge of cutout to front edge of counter                                                        | 35           |
| Minimum clearance from glass surface to rangehood                                                                           | 650          |
| Minimum clearance from glass surface to overhead cabinet not directly above cooktop                                         | 450          |
| Minimum ventilation gap between bottom of counter and top of cabinetry fronts (not shown)                                   | 4            |
| Minimum clearance from counter top to top of any appliances, companion product or obstruction below cooktop*                | 65           |
| **Clearance for proud installation of the cooktop. For flush install the height of the cneeds to be added to the clearance. | ooktop glass |

NOTE: The oven installed below the cooktop MUST have a cooling fan. It is important that the induction cooktop receives adequate air supply. For ventilation requirements please refer to the installation manual.