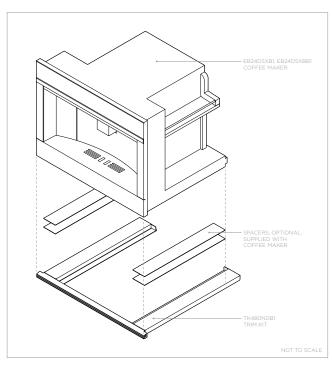

| 17 1/8"   |

| Inches    |
|-----------|
| 18 1/2"   |
| 22 1/16"  |
| 21 1/2"   |
| 18 15/16" |
| 23 5/8"   |
| 2"        |
| 22 1/16"  |
|           |

\*A rear ventilation air vent totalling  $43.4in^2$  is required. The air vent must be located at the rear of cabinet, it can be positioned at the base, sides, back or top of the cavity.

IMPORTANT NOTE: For full installation and clearance details please refer to our installation manual.

#### DATE: 18.06.2019

IMPORTANT NOTE: Throughout this guide, dimensions may vary by ±2mm (1/16"). Please read the installation manual for detailed information on installing the product. For full installation instructions & specifications visit fisherpaykel.com





FISHER & PAYKEL

DATA SHEET Coffee Maker with Trim Kit

# Model no:

## EB24DSXB1 with TK480NDB1, EB24DSXBB1 with TK480NDB1

(refer page 1 for imperial measurements)

| Product Dimensions                                                                   | mm  |
|--------------------------------------------------------------------------------------|-----|
| <ul> <li>Overall height of coffee maker and trim kit</li> </ul>                      | 478 |
| Overall width of coffee maker and trim kit                                           | 596 |
| © Overall depth of coffee maker and trim kit (excludes front metal trim)             | 511 |
| <ul> <li>Height of chassis and trim kit</li> </ul>                                   | 465 |
| Width of chassis and trim kit