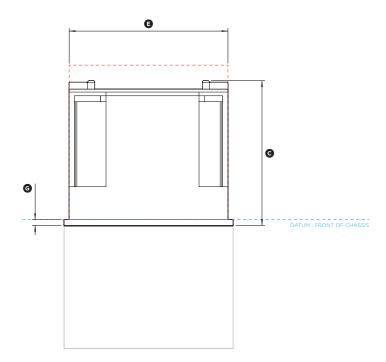

### EB24DSXB1 with TK480NDB1, EB24DSXBB1 with TK480NDB1

(refer page 2 for metric measurements)

| Product Dimensions                                                                                                                                                                                                                                                                                                                                                                                                                                                                                                                                                                                                                                                                                                                                                          |           |
|-----------------------------------------------------------------------------------------------------------------------------------------------------------------------------------------------------------------------------------------------------------------------------------------------------------------------------------------------------------------------------------------------------------------------------------------------------------------------------------------------------------------------------------------------------------------------------------------------------------------------------------------------------------------------------------------------------------------------------------------------------------------------------|-----------|
| <ul> <li>Overall height of coffee maker and trim kit</li> </ul>                                                                                                                                                                                                                                                                                                                                                                                                                                                                                                                                                                                                                                                                                                             | 18 13/16" |
| Overall width of coffee maker and trim kit     Overall width of coffee maker and trim kit | 23 7/16"  |
| © Overall depth of coffee maker and trim kit (excludes front metal trim)                                                                                                                                                                                                                                                                                                                                                                                                                                                                                                                                                                                                                                                                                                    | 20 1/8"   |
| <ul> <li>Height of chassis and trim kit</li> </ul>                                                                                                                                                                                                                                                                                                                                                                                                                                                                                                                                                                                                                                                                                                                          | 18 5/16"  |
| Width of chassis and trim kit                                                                                                                                                                                                                                                                                                                                                                                                                                                                                                                                                                                                                                                                                                                                               | 22 1/16"  |
| F Depth of chassis and trim kit                                                                                                                                                                                                                                                                                                                                                                                                                                                                                                                                                                                                                                                                                                                                             | 21 3/8"   |
| © Depth of coffee maker front frame and control panel (excludes front metal trim)                                                                                                                                                                                                                                                                                                                                                                                                                                                                                                                                                                                                                                                                                           | 13/16″    |
| Height of control panel                                                                                                                                                                                                                                                                                                                                                                                                                                                                                                                                                                                                                                                                                                                                                     | 3 15/16"  |
| <ol> <li>Height of metal cap on control panel</li> </ol>                                                                                                                                                                                                                                                                                                                                                                                                                                                                                                                                                                                                                                                                                                                    | 13/16″    |
| <ul> <li>Height of horizontal lower section (includes glass and grille)</li> </ul>                                                                                                                                                                                                                                                                                                                                                                                                                                                                                                                                                                                                                                                                                          | 4 1/8"    |
| ® Height of trim grille                                                                                                                                                                                                                                                                                                                                                                                                                                                                                                                                                                                                                                                                                                                                                     | 13/16″    |
| ① Height of trim kit support brackets                                                                                                                                                                                                                                                                                                                                                                                                                                                                                                                                                                                                                                                                                                                                       | 13/16″    |
| <ul> <li>Stepdown from control panel to chassis</li> </ul>                                                                                                                                                                                                                                                                                                                                                                                                                                                                                                                                                                                                                                                                                                                  | 1/2"      |
|                                                                                                                                                                                                                                                                                                                                                                                                                                                                                                                                                                                                                                                                                                                                                                             | 17 1/8"   |

| Inches    |
|-----------|
| 18 1/2"   |
| 22 1/16"  |
| 21 1/2"   |
| 18 15/16" |
| 23 5/8"   |
| 2"        |
| 22 1/16"  |
|           |

\*A rear ventilation air vent totalling  $43.4in^2$  is required. The air vent must be located at the rear of cabinet, it can be positioned at the base, sides, back or top of the cavity.