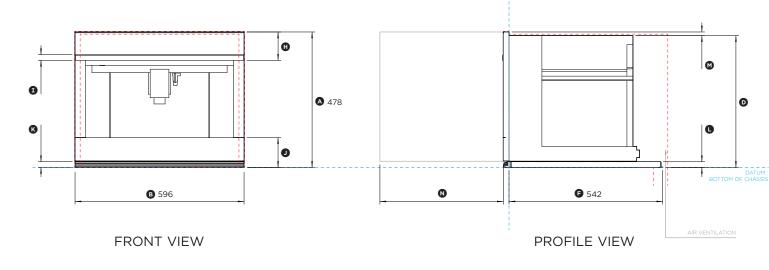

## EB24DSXB1 with TK480NDB1, EB24DSXBB1 with TK480NDB1

(refer page 1 for imperial measurements)

| Product Dimensions                                                                   | mm  |
|--------------------------------------------------------------------------------------|-----|
| <ul> <li>Overall height of coffee maker and trim kit</li> </ul>                      | 478 |
| Overall width of coffee maker and trim kit                                           | 596 |
| © Overall depth of coffee maker and trim kit (excludes front metal trim)             | 511 |
| <ul> <li>Height of chassis and trim kit</li> </ul>                                   | 465 |
| Width of chassis and trim kit                                                        | 560 |
| ⑤ Depth of chassis and trim kit                                                      | 542 |
| Output of coffee maker front frame and control panel (excludes front metal trim)     | 20  |
| Height of control panel                                                              | 100 |
| <ol> <li>Height of metal cap on control panel</li> </ol>                             | 20  |
| <ul> <li>④ Height of horizontal lower section (includes glass and grille)</li> </ul> | 105 |
| Height of trim grille                                                                | 20  |
| Height of trim kit support brackets                                                  | 20  |
| Stepdown from control panel to chassis                                               | 13  |
| Extent coffee maker pulls out (measured from glass front)                            | 435 |

| Minimum Clearances                                      | mm  |
|---------------------------------------------------------|-----|
| Minimum inside height of cavity (proud installation)    | 470 |
| Minimum inside width of cavity                          | 560 |
| Minimum inside depth of cavity from front datum         | 545 |
| Overall height of cabinetry (cavity around front frame) | 480 |
| Overall width of cabinetry (cavity around front frame)  | 600 |
| Rear ventilation air vent depth*                        | 50  |
| Rear ventilation air vent width*                        | 560 |