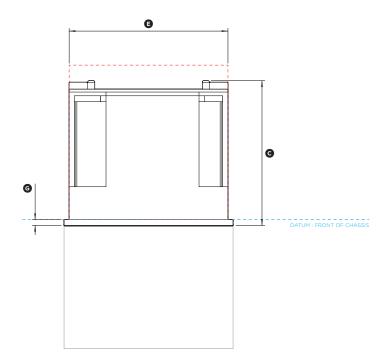

## EB24DSXB1 with TK480NDB1, EB24DSXBB1 with TK480NDB1

(refer page 1 for imperial measurements)

| Product Dimensions                                                                   | mm  |
|--------------------------------------------------------------------------------------|-----|
| <ul> <li>Overall height of coffee maker and trim kit</li> </ul>                      | 478 |
| Overall width of coffee maker and trim kit                                           | 596 |
| © Overall depth of coffee maker and trim kit (excludes front metal trim)             | 511 |
| <ul> <li>Height of chassis and trim kit</li> </ul>                                   | 465 |
| Width of chassis and trim kit                                                        | 560 |
| ⑤ Depth of chassis and trim kit                                                      | 542 |
| Output of coffee maker front frame and control panel (excludes front metal trim)     | 20  |
| Height of control panel                                                              | 100 |
| <ol> <li>Height of metal cap on control panel</li> </ol>                             | 20  |
| <ul> <li>④ Height of horizontal lower section (includes glass and grille)</li> </ul> | 105 |
| Height of trim grille                                                                | 20  |
| Height of trim kit support brackets                                                  | 20  |
| Stepdown from control panel to chassis                                               | 13  |
| Extent coffee maker pulls out (measured from glass front)                            | 435 |

| Minimum Clearances                                      | mm  |
|---------------------------------------------------------|-----|
| Minimum inside height of cavity (proud installation)    | 470 |
| Minimum inside width of cavity                          | 560 |
| Minimum inside depth of cavity from front datum         | 545 |
| Overall height of cabinetry (cavity around front frame) | 480 |
| Overall width of cabinetry (cavity around front frame)  | 600 |
| Rear ventilation air vent depth*                        | 50  |
| Rear ventilation air vent width*                        | 560 |