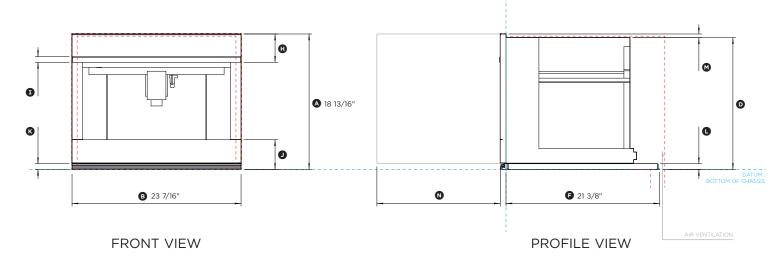

### EB24DSXB1 with TK480NDB1, EB24DSXBB1 with TK480NDB1

(refer page 2 for metric measurements)

| Product Dimensions                                                                                                                                                                                                                                                                                                                                                                                                                                                                                                                                                                                                                                                                                                                                                          |           |
|-----------------------------------------------------------------------------------------------------------------------------------------------------------------------------------------------------------------------------------------------------------------------------------------------------------------------------------------------------------------------------------------------------------------------------------------------------------------------------------------------------------------------------------------------------------------------------------------------------------------------------------------------------------------------------------------------------------------------------------------------------------------------------|-----------|
| <ul> <li>Overall height of coffee maker and trim kit</li> </ul>                                                                                                                                                                                                                                                                                                                                                                                                                                                                                                                                                                                                                                                                                                             | 18 13/16" |
| Overall width of coffee maker and trim kit     Overall width of coffee maker and trim kit | 23 7/16"  |
| © Overall depth of coffee maker and trim kit (excludes front metal trim)                                                                                                                                                                                                                                                                                                                                                                                                                                                                                                                                                                                                                                                                                                    | 20 1/8"   |
| <ul> <li>Height of chassis and trim kit</li> </ul>                                                                                                                                                                                                                                                                                                                                                                                                                                                                                                                                                                                                                                                                                                                          | 18 5/16"  |
| Width of chassis and trim kit                                                                                                                                                                                                                                                                                                                                                                                                                                                                                                                                                                                                                                                                                                                                               | 22 1/16"  |
| F Depth of chassis and trim kit                                                                                                                                                                                                                                                                                                                                                                                                                                                                                                                                                                                                                                                                                                                                             | 21 3/8"   |
| © Depth of coffee maker front frame and control panel (excludes front metal trim)                                                                                                                                                                                                                                                                                                                                                                                                                                                                                                                                                                                                                                                                                           | 13/16″    |
| Height of control panel                                                                                                                                                                                                                                                                                                                                                                                                                                                                                                                                                                                                                                                                                                                                                     | 3 15/16"  |
| <ol> <li>Height of metal cap on control panel</li> </ol>                                                                                                                                                                                                                                                                                                                                                                                                                                                                                                                                                                                                                                                                                                                    | 13/16″    |
| <ul> <li>Height of horizontal lower section (includes glass and grille)</li> </ul>                                                                                                                                                                                                                                                                                                                                                                                                                                                                                                                                                                                                                                                                                          | 4 1/8"    |
| ® Height of trim grille                                                                                                                                                                                                                                                                                                                                                                                                                                                                                                                                                                                                                                                                                                                                                     | 13/16″    |
| ① Height of trim kit support brackets                                                                                                                                                                                                                                                                                                                                                                                                                                                                                                                                                                                                                                                                                                                                       | 13/16″    |
| <ul> <li>Stepdown from control panel to chassis</li> </ul>                                                                                                                                                                                                                                                                                                                                                                                                                                                                                                                                                                                                                                                                                                                  | 1/2"      |
|                                                                                                                                                                                                                                                                                                                                                                                                                                                                                                                                                                                                                                                                                                                                                                             | 17 1/8"   |

| Inches    |
|-----------|
| 18 1/2"   |
| 22 1/16"  |
| 21 1/2"   |
| 18 15/16" |
| 23 5/8"   |
| 2"        |
| 22 1/16"  |
|           |

\*A rear ventilation air vent totalling  $43.4in^2$  is required. The air vent must be located at the rear of cabinet, it can be positioned at the base, sides, back or top of the cavity.