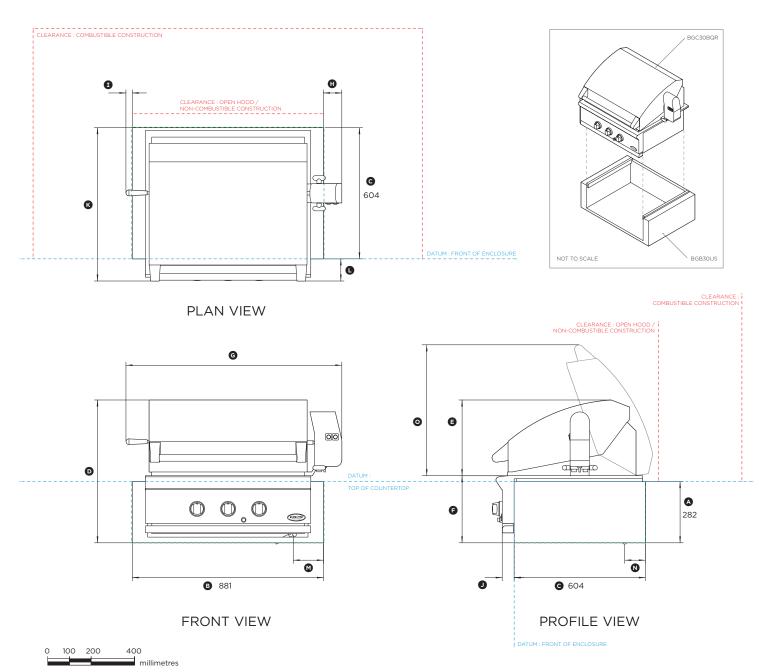

## BGC30BQR with BGB30IJS

(refer page 1 for imperial measurements)

| Dimensions                                                   | mm  |
|--------------------------------------------------------------|-----|
| Height of insulation jacket                                  | 282 |
| Overall width of insulation jacket                           | 881 |
| © Depth from front datum to rear of insulation jacket        | 604 |
| Overall height of grill with insulation jacket               | 658 |
| Height from top of hood to top of chassis                    | 349 |
| F Height from top of chassis to bottom of insulation jacket  | 309 |
| Overall width of grill with insulation jacket                | 995 |
| Width from right side of jacket to right side of motor cover | 85  |
| Width from left side of jacket to end of skewer handle       | 29  |
| Depth from control panel to front datum                      | 55  |
| Overall depth of grill with insulation jacket                | 706 |
| © Depth from front of product to front datum                 | 103 |
| DIstance from gas inlet to right side of insulation jacket   | 139 |
| Distance from gas inlet to rear of insulation jacket         | 95  |
| Height from top of open hood to top of chassis               | 626 |
|                                                              |     |

| Minimum Clearances                                                                                          | mm  |
|-------------------------------------------------------------------------------------------------------------|-----|
| Overall width of cavity                                                                                     | 886 |
| Overall depth of cavity                                                                                     | 603 |
| Overall height of cavity                                                                                    | 283 |
| Clearance for open hood / non-combustible construction                                                      | 76  |
| Clearance to adjacent vertical combustible construction from sides and rear of grill above countertop level | 457 |

INDICATES CUTOUT ------INDICATES PRODUCT DATUM -----INDICATES CLEARANCES ------

DATE: 01.10.2015

IMPORTANT NOTE: Throughout this guide, dimensions may vary by  $\pm 2$ mm (3/32"). Please read the installation manual for detailed information on installing the product. www.dcsappliances.com