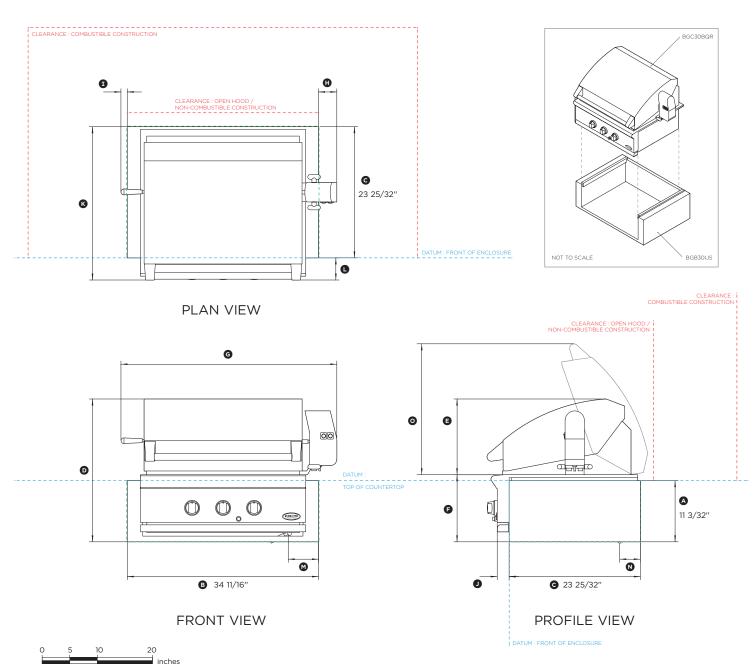

## BGC30BQR with BGB30IJS

(refer page 2 for metric measurements)

| Dimensions                                                     | ir       |
|----------------------------------------------------------------|----------|
| Height of insulation jacket                                    | 11 3/32  |
| Overall width of insulation jacket                             | 34 11/16 |
| © Depth from front datum to rear of insulation jacket          | 23 25/32 |
| Overall height of grill with insulation jacket                 | 25 29/32 |
| © Height from top of hood to top of chassis                    | 13 3/4   |
| F Height from top of chassis to bottom of insulation jacket    | 12 5/32  |
| © Overall width of grill with insulation jacket                | 39 5/32  |
| H Width from right side of jacket to right side of motor cover | 3 11/32  |
| ① Width from left side of jacket to end of skewer handle       | 1 5/32   |
| Depth from control panel to front datum                        | 2 5/32   |
| Overall depth of grill with insulation jacket                  | 27 13/16 |
| © Depth from front of product to front datum                   | 4 1/32   |
| M Distance from gas inlet to right side of insulation jacket   | 5 1/2    |
| N Distance from gas inlet to rear of insulation jacket         | 3 3/4    |
| Height from top of open hood to top of chassis                 | 24 5/8   |

| in      |
|---------|
| 34 7/8" |
| 23 3/4" |
| 11 1/8" |
| 3"      |
| 18"     |
|         |

INDICATES CUTOUT ------INDICATES PRODUCT DATUM ------INDICATES CLEARANCES ------

### DATE: 01.10.2015

IMPORTANT NOTE: Throughout this guide, dimensions may vary by  $\pm 2$ mm (3/32"). Please read the installation manual for detailed information on installing the product. www.dcsappliances.com