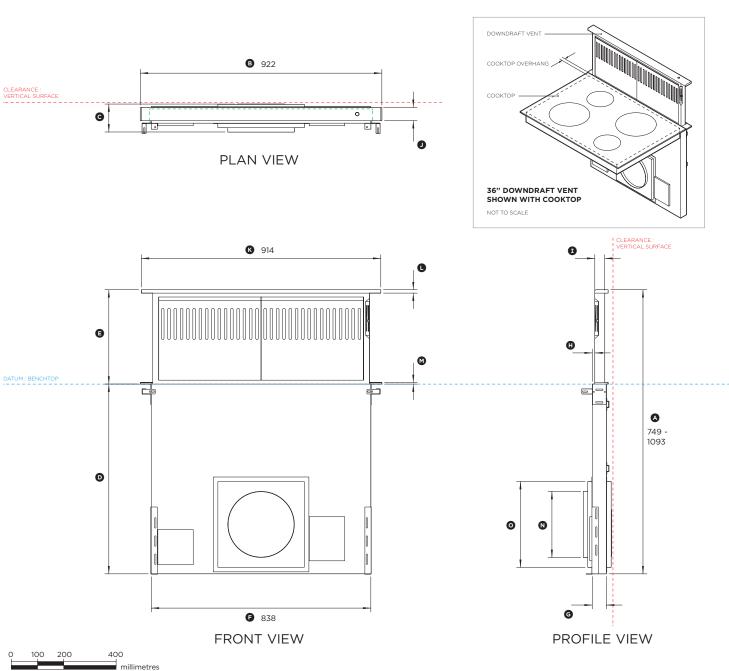

### Model no: HD36

(refer page 1 for imperial measurements)

| Dimensions                                                          | mm         |
|---------------------------------------------------------------------|------------|
| Overall height of Downdraft (excluding mounting brackets)           | 749 - 1093 |
| Overall width of Downdraft                                          | 922        |
| © Overall depth of Downdraft (excluding mounting brackets)          | 108        |
| © Height of chassis below benchtop (excluding mounting brackets)    | 730        |
| E Height above benchtop                                             | 19 - 363   |
| © Width of chassis                                                  | 838        |
| © Depth of chassis                                                  | 54         |
| Depth of ledge for cooktop overhang                                 | 9.5        |
| ① Depth of projecting vent body                                     | 38         |
| Depth of top trim                                                   | 51         |
| © Width of top trim                                                 | 914        |
| © Height of top trim                                                | 13         |
| Height of end cap                                                   | 6          |
| Diameter of remote blower connection plate outlet                   | 254        |
| <ul> <li>Height and width of blower connection plate box</li> </ul> | 330        |

| Cutout Dimensions                              | mm  |
|------------------------------------------------|-----|
| Width of cutout                                | 851 |
| Depth of cutout from rear of cooktop overhang* | 46  |

\* Please refer to cooktop installation manual for cooktop dimensions and cutout specifications.

| Minimum Clearances                                       | mm     |
|----------------------------------------------------------|--------|
| Minimum clearance to rear of cabinet or wall from cutout | min 25 |

NOTE: Downdrafts require either an internal or external blower. Please refer to installation instructions for the blower options and their dimensions.