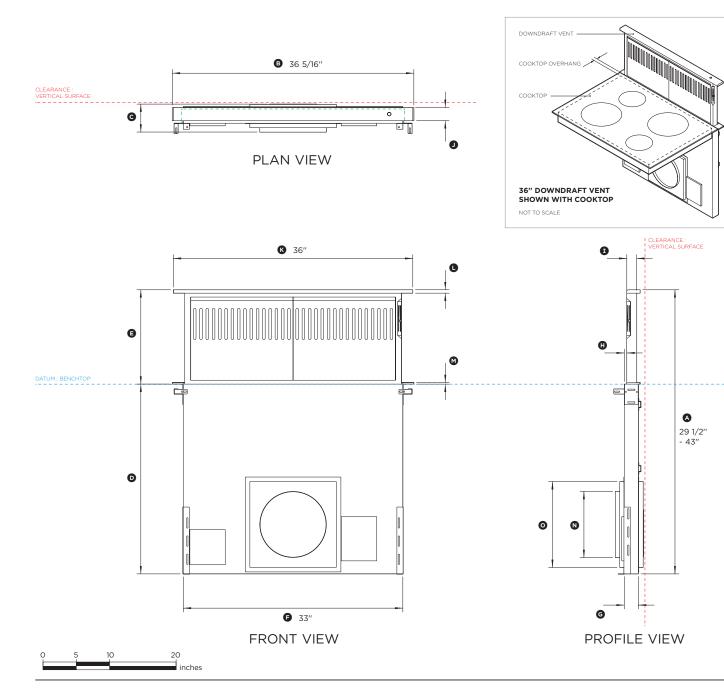

# 36" Downdraft Vent System

(refer page 2 for metric measurements)

| Dimensions                                                                                                                                                                                                                                                                                                                                                                                                                                                                                                                                                                                                                                                                                                                                                                                                                                                                                                                                                                                                                                                                                                                                                                                                                                                                                                                                                                                                                                                                                                                                                                                                                                                                                                                                                                                                                                                                                                                                                                                                                                                                                                             | in                 |
|------------------------------------------------------------------------------------------------------------------------------------------------------------------------------------------------------------------------------------------------------------------------------------------------------------------------------------------------------------------------------------------------------------------------------------------------------------------------------------------------------------------------------------------------------------------------------------------------------------------------------------------------------------------------------------------------------------------------------------------------------------------------------------------------------------------------------------------------------------------------------------------------------------------------------------------------------------------------------------------------------------------------------------------------------------------------------------------------------------------------------------------------------------------------------------------------------------------------------------------------------------------------------------------------------------------------------------------------------------------------------------------------------------------------------------------------------------------------------------------------------------------------------------------------------------------------------------------------------------------------------------------------------------------------------------------------------------------------------------------------------------------------------------------------------------------------------------------------------------------------------------------------------------------------------------------------------------------------------------------------------------------------------------------------------------------------------------------------------------------------|--------------------|
| <ul> <li>Overall height of Downdraft (excluding mounting brackets)</li> </ul>                                                                                                                                                                                                                                                                                                                                                                                                                                                                                                                                                                                                                                                                                                                                                                                                                                                                                                                                                                                                                                                                                                                                                                                                                                                                                                                                                                                                                                                                                                                                                                                                                                                                                                                                                                                                                                                                                                                                                                                                                                          | 29 1/2" - 43"      |
| Overall width of Downdraft     Overall width     Overall     Overalll | 36 5/16"           |
| © Overall depth of Downdraft (excluding mounting brackets)                                                                                                                                                                                                                                                                                                                                                                                                                                                                                                                                                                                                                                                                                                                                                                                                                                                                                                                                                                                                                                                                                                                                                                                                                                                                                                                                                                                                                                                                                                                                                                                                                                                                                                                                                                                                                                                                                                                                                                                                                                                             | 4 1/4"             |
| <ul> <li>Height of chassis below benchtop (excluding mounting<br/>brackets)</li> </ul>                                                                                                                                                                                                                                                                                                                                                                                                                                                                                                                                                                                                                                                                                                                                                                                                                                                                                                                                                                                                                                                                                                                                                                                                                                                                                                                                                                                                                                                                                                                                                                                                                                                                                                                                                                                                                                                                                                                                                                                                                                 | 28 3/4"            |
| Height above benchtop                                                                                                                                                                                                                                                                                                                                                                                                                                                                                                                                                                                                                                                                                                                                                                                                                                                                                                                                                                                                                                                                                                                                                                                                                                                                                                                                                                                                                                                                                                                                                                                                                                                                                                                                                                                                                                                                                                                                                                                                                                                                                                  | 3/4"<br>- 14 5/16" |
| F Width of chassis                                                                                                                                                                                                                                                                                                                                                                                                                                                                                                                                                                                                                                                                                                                                                                                                                                                                                                                                                                                                                                                                                                                                                                                                                                                                                                                                                                                                                                                                                                                                                                                                                                                                                                                                                                                                                                                                                                                                                                                                                                                                                                     |                    |
| © Depth of chassis                                                                                                                                                                                                                                                                                                                                                                                                                                                                                                                                                                                                                                                                                                                                                                                                                                                                                                                                                                                                                                                                                                                                                                                                                                                                                                                                                                                                                                                                                                                                                                                                                                                                                                                                                                                                                                                                                                                                                                                                                                                                                                     | 2 1/8"             |
| Depth of ledge for cooktop overhang                                                                                                                                                                                                                                                                                                                                                                                                                                                                                                                                                                                                                                                                                                                                                                                                                                                                                                                                                                                                                                                                                                                                                                                                                                                                                                                                                                                                                                                                                                                                                                                                                                                                                                                                                                                                                                                                                                                                                                                                                                                                                    | 3/8"               |
| ① Depth of projecting vent body                                                                                                                                                                                                                                                                                                                                                                                                                                                                                                                                                                                                                                                                                                                                                                                                                                                                                                                                                                                                                                                                                                                                                                                                                                                                                                                                                                                                                                                                                                                                                                                                                                                                                                                                                                                                                                                                                                                                                                                                                                                                                        | 1 1/2"             |
| <ol> <li>Depth of top trim</li> </ol>                                                                                                                                                                                                                                                                                                                                                                                                                                                                                                                                                                                                                                                                                                                                                                                                                                                                                                                                                                                                                                                                                                                                                                                                                                                                                                                                                                                                                                                                                                                                                                                                                                                                                                                                                                                                                                                                                                                                                                                                                                                                                  | 2"                 |
| 8 Width of top trim                                                                                                                                                                                                                                                                                                                                                                                                                                                                                                                                                                                                                                                                                                                                                                                                                                                                                                                                                                                                                                                                                                                                                                                                                                                                                                                                                                                                                                                                                                                                                                                                                                                                                                                                                                                                                                                                                                                                                                                                                                                                                                    | 36"                |
| <ul> <li>Height of top trim</li> </ul>                                                                                                                                                                                                                                                                                                                                                                                                                                                                                                                                                                                                                                                                                                                                                                                                                                                                                                                                                                                                                                                                                                                                                                                                                                                                                                                                                                                                                                                                                                                                                                                                                                                                                                                                                                                                                                                                                                                                                                                                                                                                                 | 1/2"               |
| ⊗ Height of end cap                                                                                                                                                                                                                                                                                                                                                                                                                                                                                                                                                                                                                                                                                                                                                                                                                                                                                                                                                                                                                                                                                                                                                                                                                                                                                                                                                                                                                                                                                                                                                                                                                                                                                                                                                                                                                                                                                                                                                                                                                                                                                                    | 1/4″               |
| O Diameter of remote blower connection plate outlet                                                                                                                                                                                                                                                                                                                                                                                                                                                                                                                                                                                                                                                                                                                                                                                                                                                                                                                                                                                                                                                                                                                                                                                                                                                                                                                                                                                                                                                                                                                                                                                                                                                                                                                                                                                                                                                                                                                                                                                                                                                                    | 10"                |
| <ul> <li>Height and width of blower connection plate box</li> </ul>                                                                                                                                                                                                                                                                                                                                                                                                                                                                                                                                                                                                                                                                                                                                                                                                                                                                                                                                                                                                                                                                                                                                                                                                                                                                                                                                                                                                                                                                                                                                                                                                                                                                                                                                                                                                                                                                                                                                                                                                                                                    | 13"                |

| Cutout Dimensions                              | in       |
|------------------------------------------------|----------|
| Width of cutout                                | 33 1/2"  |
| Depth of cutout from rear of cooktop overhang* | 1 13/16" |

\* Please refer to cooktop installation manual for cooktop dimensions and cutout specifications.

| Minimum Clearances                                       | in     |
|----------------------------------------------------------|--------|
| Minimum clearance to rear of cabinet or wall from cutout | min 1" |

NOTE: Downdrafts require either an internal or external blower. Please refer to installation instructions for the blower options and their dimensions.

| INDICATES CUTOUT          |  |
|---------------------------|--|
| INDICATES CABINETRY DATUM |  |
| INDICATES CLEARANCES      |  |