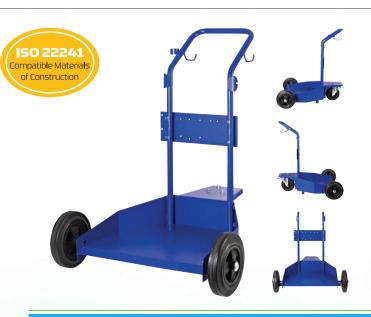

Mobile Drum Cart designed for DEF Drum Pump Systems, while enabling the ease of a portable DEF pumping station.

- · Robust, high quality cart, easy to handle and quiet running
- Easy to handle and maneuver in tight spaces

## **SPECIFICATION**

- 2 fixed wheels with rubber tires
- · Castor wheel with brake
- · Control nozzle storage bracket
- · Hose storage rack integrated on the handle
- · Can be dismantled
- · Volume-optimized packaging
- Designed to be able to add any drum pump systems