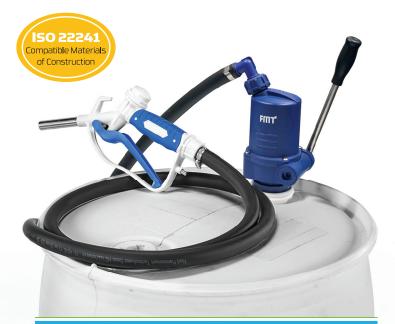

# DRUM HAND PUMP SYSTEM

The Drum Hand Pump System is specifically designed, engineered, and manufactured to securely attach and efficiently pump diesel exhaust fluid from drums.

- Drum Hand Pump System includes expandable downtube, drum adapter and poly manual nozzle with lock pin feature
- Drum adapter allows precise connection of pump on the drum
- Efficient DEF delivery rate, per manual pump stroke

# **TECHNICAL DATA**

Delivery Rate (gal./stroke): 0.13

Delivery Rate (gpm): approx. 13.21 Pumping Media: DEF, non-aggressive liquids such as detergents, soaps, anti-freeze, windscreen wash, hydraulic oils, herbicides and pesticides container, for 12/52/58 gal.

#### **USAGE:**

Length of suction tube (inch): Barrel screw coupling:

**MATERIALS OF PARTS IN CONTACT WITH LIQUID:** 

Pump Body: PP Seals: FKM PP Suction pipe:

Dimensions L x W x H (inch): Weight (lb):