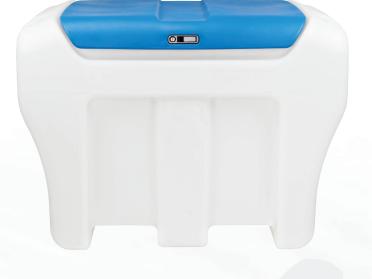

The DEF Mobile Truck Tank System is a fully-enclosed mobile storage and dispensing system. Designed specifically for dispensing DEF in the field and fits perfectly on pick-up truck beds. Available in 66 or 115 gallon sizes.

## **TECHNICAL DATA**

HDPE UV resistant molded tank

12V Pro Series DEF pump

Die-cast aluminum motor and switch case make the pump shock resistant

20' DEF dispense hose

Durable manual poly nozzle with lock pin feature

10' power cable with battery terminal clips

Lockable protection lid

Flow rate: 7-10 gpm

Operating pressure 25 psi

Forklift recesses

Integrated carry handles

Molded recesses for tie-down during transport

Dimensions LxWxH (inch) - 66 Gallon: 47.25" x 32" x 25" Dimensions LxWxH (inch) - 115 Gallon: 47.25" x 32" x 36"