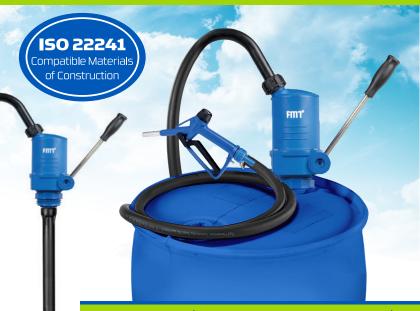

# **DRUM HAND PUMP SYSTEM**

Item Number: 13 040 006 Material Number: 4006433 Part Number: DEFDPHP

The Drum Hand Pump System is specifically designed. engineered, and manufactured to securely attach and efficiently pump diesel exhaust fluid from drums.

- · Drum Hand Pump System includes expandable downtube, drum adapter and manual poly nozzle with lock pin feature
- Drum adapter allows precise connection of pump on the drum
- · Efficient DEF delivery rate, per each pump stroke

## **SPECIFICATION**

- Discharge hose 19.7 ft
- · Manual poly nozzle for DEF with swivel
- Drum adapter fitting