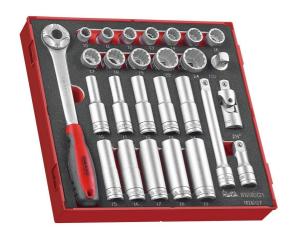

## 1/2" SOCKET SET 12 PT FOAM2 27 PIECES

- $\cdot$  1/2" drive regular and deep sockets
- · Tools are held in place using three colour pre-cut high-density EVA foam clearly showing where each tool belongs
- · Designed and manufactured to DIN and ISO standards
- $\cdot$  Organised in a foam inlay module size 2 (FOAM2)

# **INCLUDED SETS & ITEMS**

| Article no. | Product name                       |
|-------------|------------------------------------|
| 1200-72N    | 1/2" Ratchet 72 Teeth              |
| M120020-C   | 1/2" Extension Bar 63.5mm          |
| M120023-C   | 1/2" Extension Bar 150mm           |
| M120030-C   | 1/2" Universal Joint               |
| M120510-C   | 1/2" Socket 12 pt Metric 10mm      |
| M120511-C   | 1/2" Socket 12 pt Metric 11mm      |
| M120512-C   | 1/2" Socket 12 pt Metric 12mm      |
| M120513-C   | 1/2" Socket 12 pt Metric 13mm      |
| M120514-C   | 1/2" Socket 12 pt Metric 14mm      |
| M120515-C   | 1/2" Socket 12 pt Metric 15mm      |
| M120516-C   | 1/2" Socket 12 pt Metric 16mm      |
| M120517-C   | 1/2" Socket 12 pt Metric 17mm      |
| M120518-C   | 1/2" Socket 12 pt Metric 18mm      |
| M120519-C   | 1/2" Socket 12 pt Metric 19mm      |
| M120522-C   | 1/2" Socket 12 pt Metric 22mm      |
| M120524-C   | 1/2" Socket 12 pt Metric 24mm      |
| M120610-C   | 1/2" Deep Socket 12 pt Metric 10mm |
| M120611-C   | 1/2" Deep Socket 12 pt Metric 11mm |
| M120612-C   | 1/2" Deep Socket 12 pt Metric 12mm |
| M120613-C   | 1/2" Deep Socket 12 pt Metric 13mm |
| M120614-C   | 1/2" Deep Socket 12 pt Metric 14mm |
| M120615-C   | 1/2" Deep Socket 12 pt Metric 15mm |
| M120616-C   | 1/2" Deep Socket 12 pt Metric 16mm |
| M120617-C   | 1/2" Deep Socket 12 pt Metric 17mm |
| M120618-C   | 1/2" Deep Socket 12 pt Metric 18mm |
| M120619-C   | 1/2" Deep Socket 12 pt Metric 19mm |
| M380036-C   | Step Up Adaptor 3/8"F - 1/2"M      |
|             |                                    |