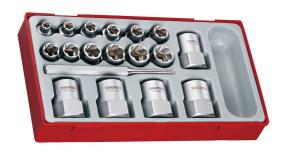

# STUD EXTRACTOR SET TT1 18 PIECES

- · Includes all the most commonly used sizes from 6mm (5/16") to 25mm (1") · Designed for removing rounded or damaged bolt heads or nuts
- 4mm parallel pin punch included for clearing debris from the extractors
  Chrome vanadium satin finish
  Designed and manufactured to DIN3120/3124 and ISO2725

- · Organised in a tool tray module size 1 (TT1)

# **STUD EXTRACTOR SET TT1 18 PIECES**

# **INCLUDED SETS & ITEMS**

| Article no. | Product name               |
|-------------|----------------------------|
| PP04        | Parallel Pin Punch 4mm     |
| ST12319     | 1/2" Stud Extractor 19mm   |
| ST12321     | 1/2" Stud Extractor 21mm   |
| ST12322     | 1/2" Stud Extractor 22mm   |
| ST12324     | 1/2" Stud Extractor 24mm   |
| ST12325     | 1/2" Stud Extractor 25mm   |
| ST38112     | 3/8" Stud Extractor 3/8"   |
| ST38116     | 3/8" Stud Extractor 1/2"   |
| ST38122     | 3/8" Stud Extractor 11/16" |
| ST38306     | 3/8" Stud Extractor 6mm    |
| ST38308     | 3/8" Stud Extractor 8mm    |
| ST38310     | 3/8" Stud Extractor 10mm   |
| ST38311     | 3/8" Stud Extractor 11mm   |
| ST38312     | 3/8" Stud Extractor 12mm   |
| ST38313     | 3/8" Stud Extractor 13mm   |
| ST38314     | 3/8" Stud Extractor 14mm   |
| ST38316     | 3/8" Stud Extractor 16mm   |
| ST38317     | 3/8" Stud Extractor 17mm   |
|             |                            |